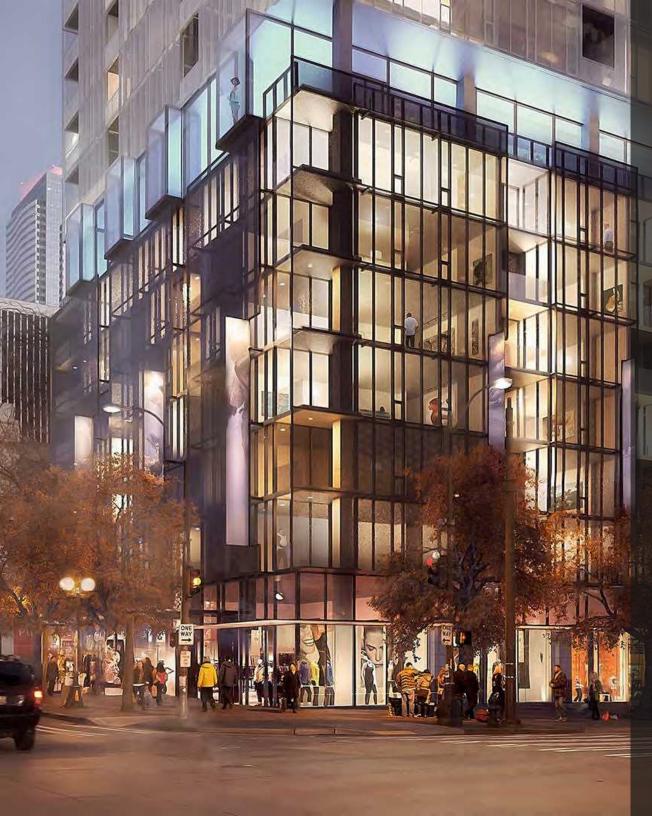

# 2nd & Pike

West Edge Tower is a 39-story luxury apartment development with 339 residential units, 7,153 square feet of retail on the ground floor and a 5,071 square foot 'sky bar' restaurant located on the eighth floor with an unmatched indoor-out-door experience. Designed by internationally renowned architect Tom Kundig of Olson Kundig Architects, the Tower celebrates the local spirit and international perspective of the Pacific Northwest, and will reinvigorate the Pike/Pine corridor with its upscale, thoughtful design and active street-level uses.

The Project is located at the nexus of Seattle's downtown Central Business District, vibrant retail shopping core, and Pike Place Market. This walkable, transit-rich downtown core site leverages the rich locational amenities and infrastructure surrounding it to create a best in class living experience for Tower residents and their guests. Some of Seattle's most memorable landmarks are located near the project, including the Pike Place Market, Seattle Art Museum, Seattle Aquarium, Westlake Park, Benaroya Hall, and the revitalized Waterfront urban park (currently under construction).