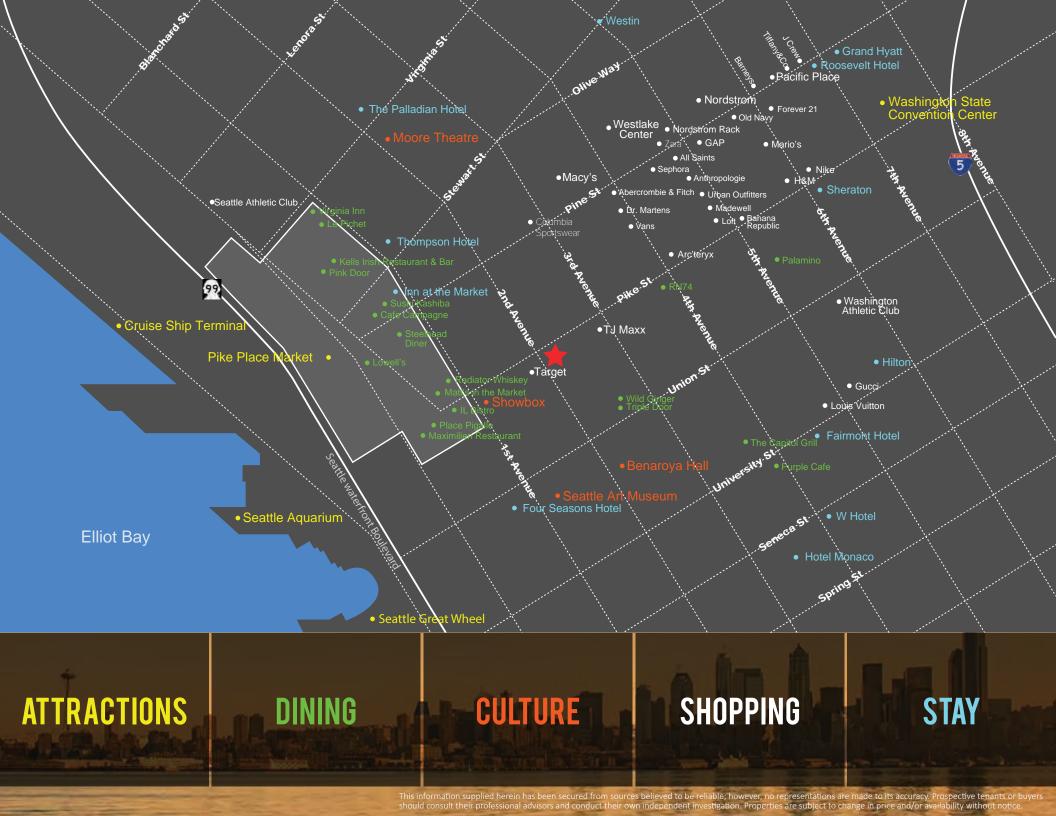

The Project is located at the nexus of Seattle's downtown Central Business District, vibrant retail shopping core, and Pike Place Market. This walkable, transit-rich downtown core site leverages the rich locational amenities and infrastructure surrounding it to create a best in class living experience for Tower residents and their guests. Some of Seattle's most memorable landmarks are located near the project, including the Pike Place Market, Seattle Art Museum, Seattle Aquarium, Westlake Park, Benaroya Hall, and the revitalized Waterfront urban park (currently under construction).