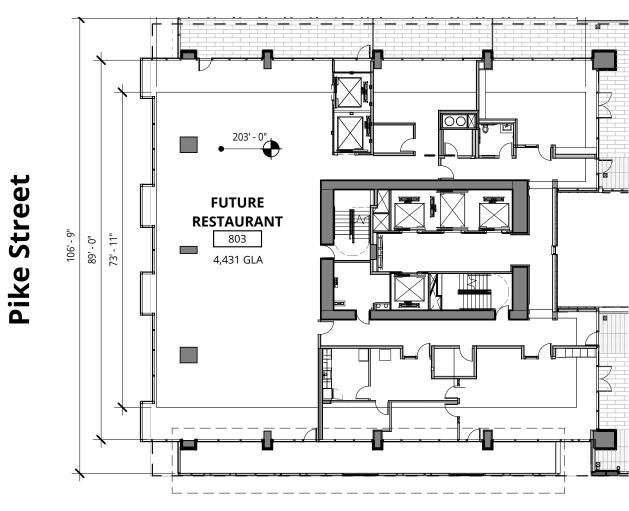

# RETAIL LEVEL 8 - RTL-4

RTL-4 | 1" = 20'-0" | FROM 1/ A0.10

#### **RETAIL 4 - Sky Bar (on 8th floor)**

SIZE 640 SF + 4,431 SF RATE \$50.00 PSF AVAILABILITY Immediately