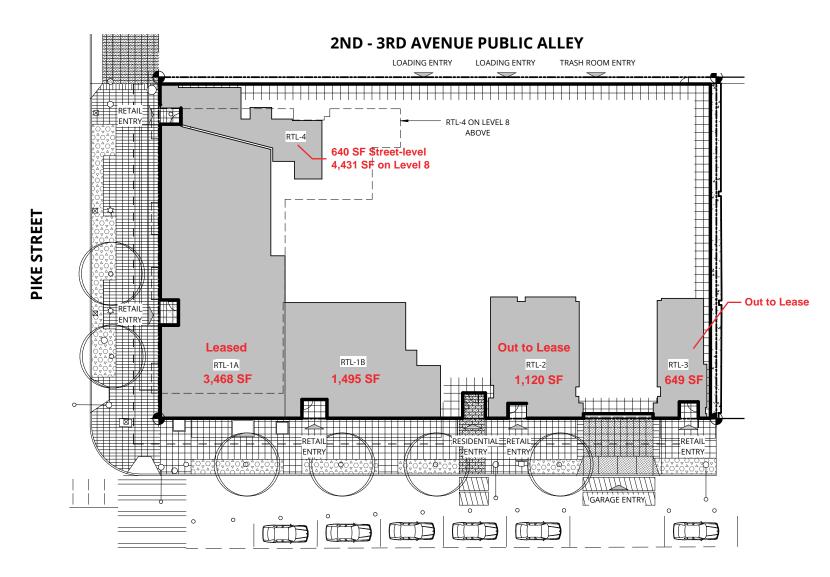

**RETAIL SITE PLAN** 

SECOND AVENUE

SITE | 1" = 20'-0" | FROM 1/ A0.10

N

## **PROJECT DETAILS**

**RETAIL 1-A Leased** 

SIZE 3,468 SF RATE \$80.00 PSF AVAILABILITY Immediately

RETAIL 1-B

SIZE 1,495 SF RATE \$78.00 PSF AVAILABILITY Immediately RETAIL 2 Out to Lease

SIZE 1,120 SF RATE \$55.00 PSF AVAILABILITY Immediately

**RETAIL 3 Out to Lease** 

SIZE 649 SF RATE \$55.00 PSF AVAILABILITY Immediately

### **RETAIL 4 - Sky Bar (on 8th floor)**

SIZE 640 SF + 4,431 SF RATE \$50.00 PSF AVAILABILITY Immediately