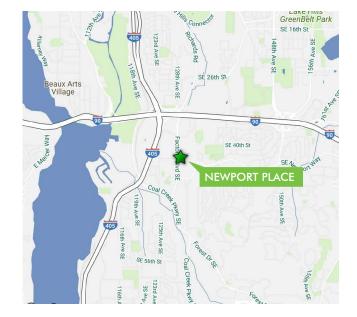

# **NEWPORT PLACE**

4122 FACTORIA BOULEVARD SE Bellevue, Washington 98006

## **PROPERTY FEATURES**

- + Suite 305: ±1,377 rentable sq. ft.
- + Rate: \$21.00/RSF/NNN
- + Turnkey: Fully wired, fully furnished and ready for occupancy
- + Available: Immediately
- + Lease Expires: December 31, 2017
- + Excellent natural light
- + Parking 4.3/1,000 parking ratio; plenty of free parking
- + Excellent access to I-90 and I-405