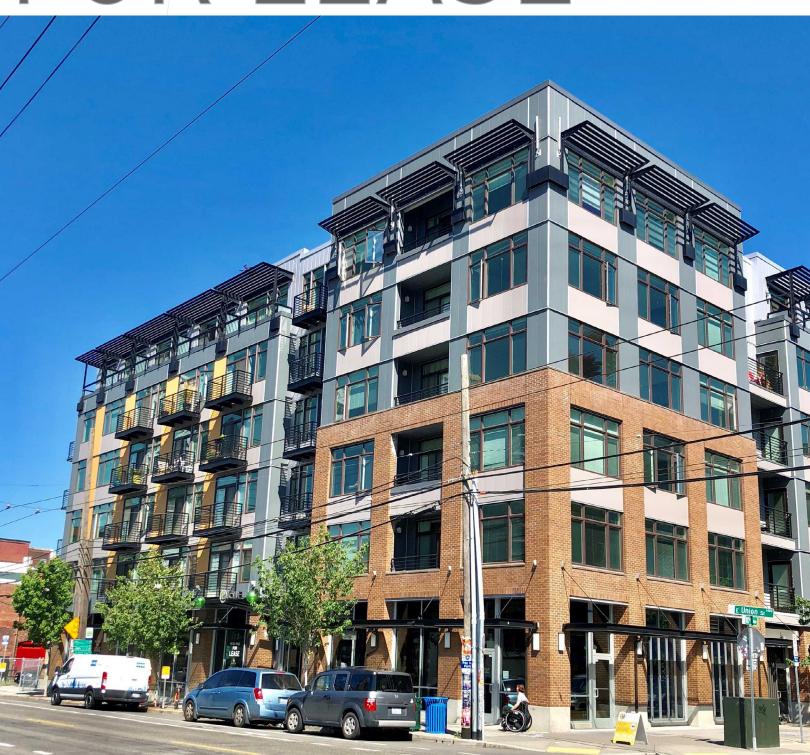

# Retail For Lease 954 E Union | Capitol Hill

### Overview

PRIME urban street front retail in the epicenter of Capitol Hill's vibrant Pike/Pine Corridor! Steps from 11th and Pike, one of the busiest pedestrian intersections in Seattle. Forbes Magazine recently identified Capitol Hill as one of the nation's top 10 hippest neighborhoods in the nation. The "Pike/Pine Corridor" is increasingly becoming the home to the most innovating companies in town. With a Walk Score of 99 and over 1,500 new residential units currently under construction, this is the neighborhood to be in!

## Highlights

- Prime retail at the base of Evolve Apartments, a mixed-use building with 79 apartment homes above 7.030 SF of retail
- Located on a synergistic block across from new restaurants General Porpoise, Bar Melusine and Bateau by Rene Erickson, adjacent to Neumos and Moe Bar, and within one block of Lark and Bitter Raw Bar
- Within close proximity to Seattle Central Community College and Seattle University
- Features tall storefront windows, concrete floors, exposed ceilings, common area bathrooms, HVAC
- Ideal for boutique retail
- Co-tenants include Gokan Sushi and Betsutenjin Ramen
- 4-5 parking stalls available in secure garage for retail employees
- 2,976 SF (divisible to 1,744 SF and 1,230 SF)
- Available NOW for Tenant Improvements