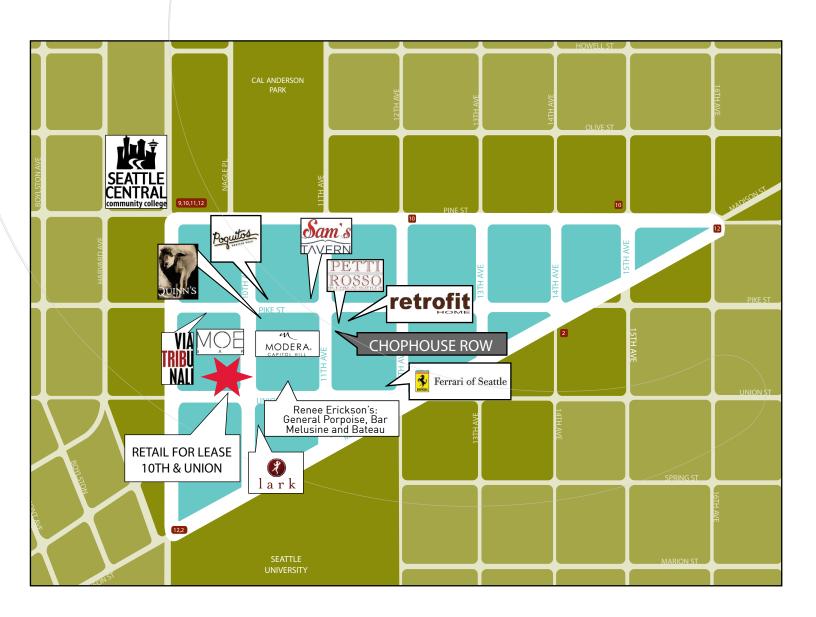

## Highlights

- Prime retail at the base of Evolve Apartments, a mixed-use building with 79 apartment homes above 7.030 SF of retail
- Located on a synergistic block across from new restaurants General Porpoise, Bar Melusine and Bateau by Rene Erickson, adjacent to Neumos and Moe Bar, and within one block of Lark and Bitter Raw Bar
- Within close proximity to Seattle Central Community College and Seattle University
- Features tall storefront windows, concrete floors, exposed ceilings, common area bathrooms, HVAC
- Ideal for boutique retail
- Co-tenants include Gokan Sushi and Betsutenjin Ramen
- 4-5 parking stalls available in secure garage for retail employees
- 2,976 SF (divisible to 1,744 SF and 1,230 SF)
- Available NOW for Tenant Improvements