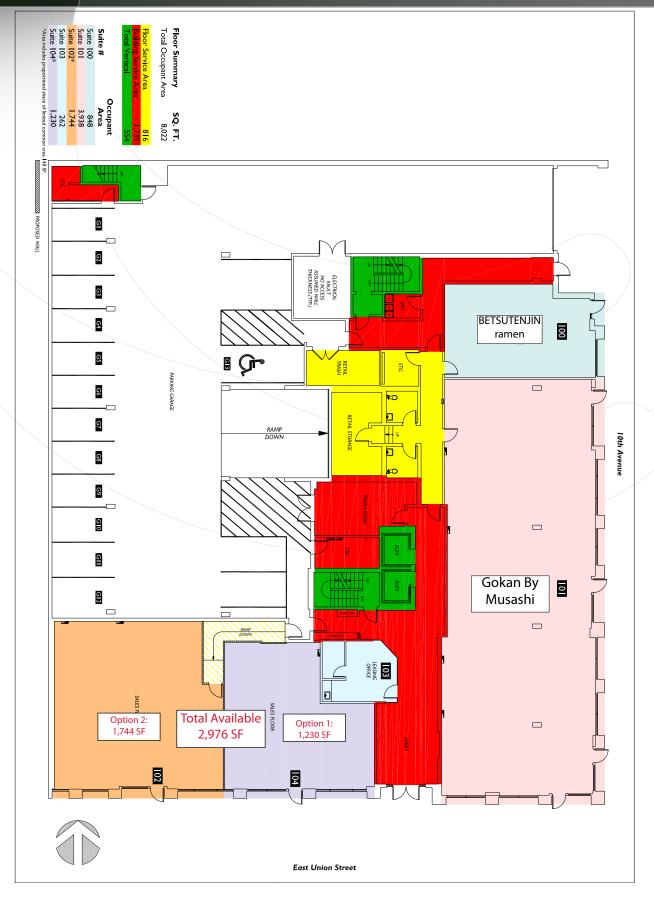

## Highlights

- Prime retail at the base of Evolve Apartments, a mixed-use building with 79 apartment homes above 7.030 SF of retail
- Located on a synergistic block across from new restaurants General Porpoise, Bar Melusine and Bateau by Rene Erickson, adjacent to Neumos and Moe Bar, and within one block of Lark and Bitter Raw Bar
- Within close proximity to Seattle Central Community College and Seattle University
- Features tall storefront windows, concrete floors, exposed ceilings, common area bathrooms, HVAC
- Ideal for boutique retail
- Co-tenants include Gokan Sushi and Betsutenjin Ramen
- 4-5 parking stalls available in secure garage for retail employees
- 2,976 SF (divisible to 1,744 SF and 1,230 SF)
- Available NOW for Tenant Improvements

| Available    | Size     | Rent    | NNN     | Total Monthly |
|--------------|----------|---------|---------|---------------|
| Entire space | 2,976 SF | \$36/SF | \$14.09 | \$12,422.32   |
| *Suite 102   | 1,744 SF | \$36/SF | \$14.09 | \$7,279.75    |
| *Suite 104   | 1,230 SF | \$36/SF | \$14.09 | \$5,134.23    |

<sup>\*</sup>demising options