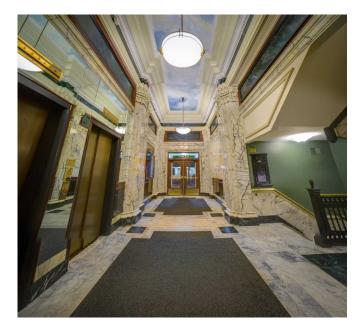

### 103 E Holly St.

### Basement space

\$12.00 /SF/YR (modified gross)

3,753 square feet built out office

2,144—2,800 square feet of raw basement space

In the heart of Downtown

Near I-5