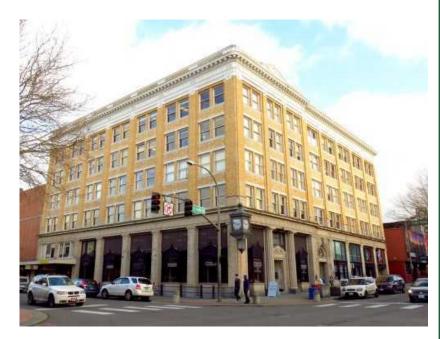

### 103 E Holly St.

### PROPERTY FACT SHEET

103 E Holly St. Address:

Sprinklers: Yes

Year Built: 1912

**Building Size:** 67,138 sf

**Elevator:** Yes

**Hannah Cano** O 360.676.4866 hannah@saratogacom.com