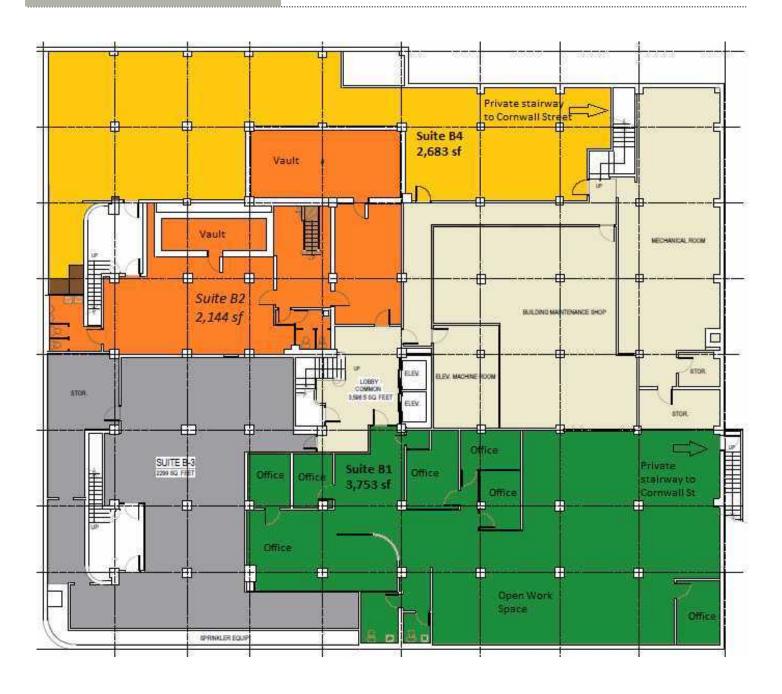

### Basement space

\$12.00 /SF/YR (modified gross)

3,753 square feet built out office

2,144—2,800 square feet of raw basement space

In the heart of Downtown

Near I-5

### PROPERTY FACT SHEET

103 E Holly St. Address:

Sprinklers: Yes

Year Built: 1912

**Building Size:** 67,138 sf

**Elevator:** Yes

**Hannah Cano** O 360.676.4866 hannah@saratogacom.com