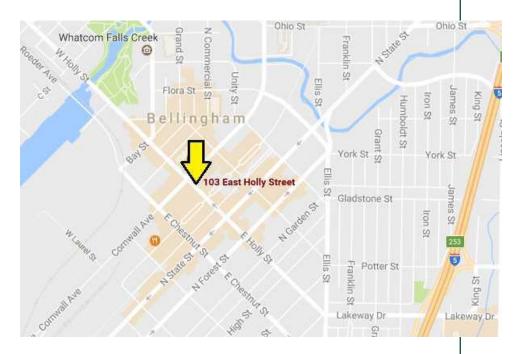

### 103 E Holly St.

### Basement space

\$12.00 /SF/YR (modified gross)

3,753 square feet built out office

2,144—2,800 square feet of raw basement space

In the heart of Downtown

Near I-5