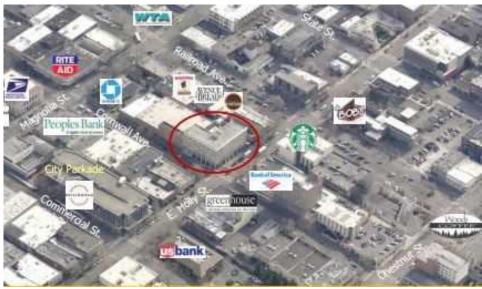

### 103 E Holly St.

### Basement space

\$12.00 /SF/YR (modified gross)

3,753 square feet built out office

2,144—2,800 square feet of raw basement space

In the heart of Downtown

Near I-5