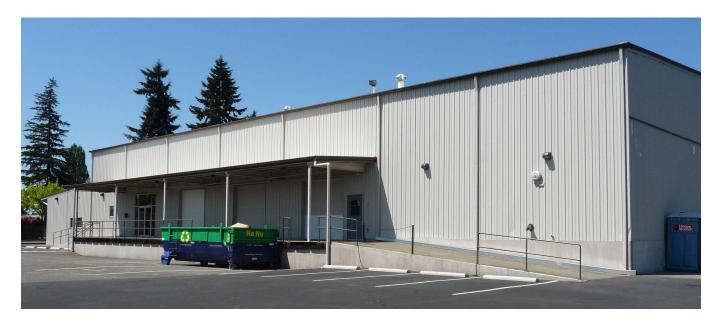

### **Great exposure and access!**

Suite B | 15,039 sf

\$7,519.50/month (\$0.50/sf)

NNN Expense: \$0.12

15,039 sf office/warehouse space

Great warehouse with 2 dock-high

loading doors

22' clearance height in warehouse area

High visibility street corner in Lacey; located on the corner of Ruddell and

Pacific Ave

CBA# 582940