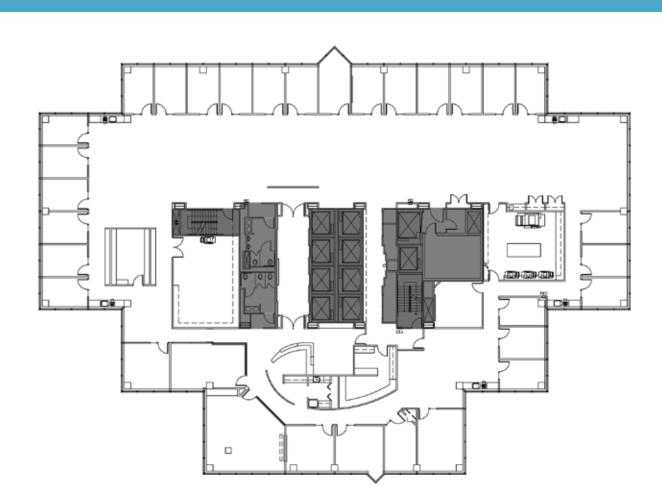

## Floor 12 18,583 RSF

Available now

## Floor 12 /Suite 1200

- 18,583 RSF
- Can be combined with Suite 1100 for contiguous 37,166 RSF