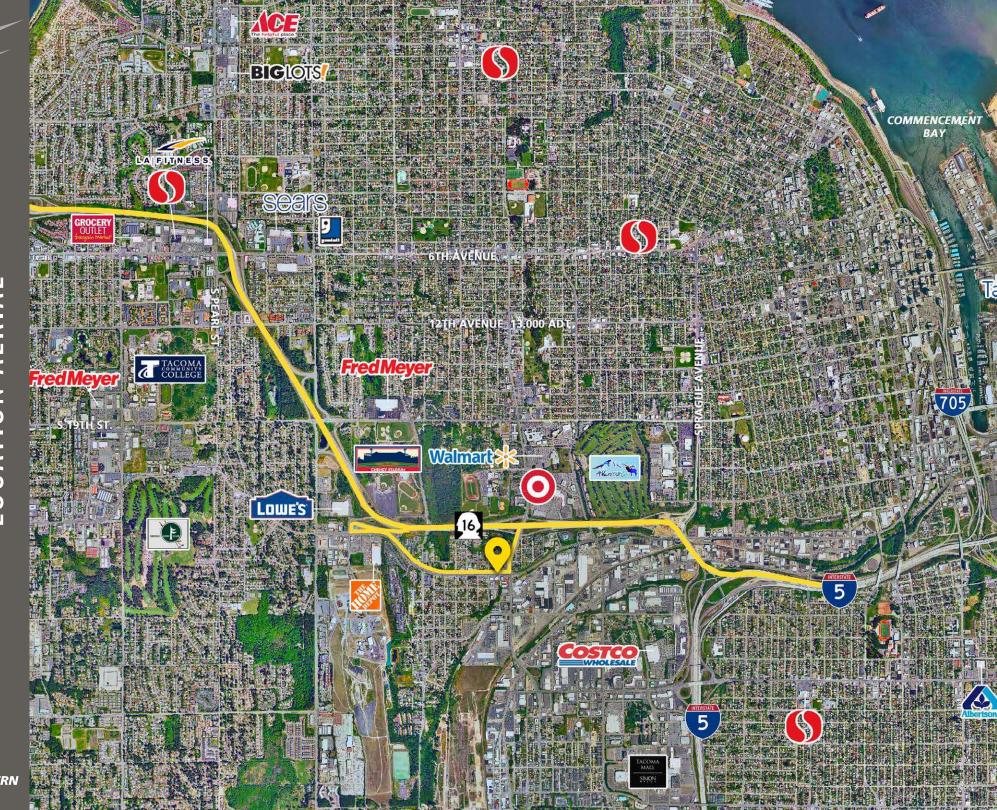

CENTER STREET - OFFICE SPACE is a move-in ready 1,500 SF office space located in the busy central Tacoma retail core just off of HWY 16. The space includes five built-out office spaces, reception area, kitchenette, and two bathrooms. The 6,360 SF lot provides great parking (15 stalls) and 120' of frontage on Center Street - 18,000 CPD, making this an ideal office space for a dentist, attorney, insurance agent, financial advisor, real estate, etc.

## **NEARBY RETAIL**

1,500 SF SALE PRICE: \$295,000

Located directly off of HWY 16 - Union Ave Exit

Located in the Central Tacoma Retail Core

18,000 CPD Center Street

22,000 CPD S Union Ave