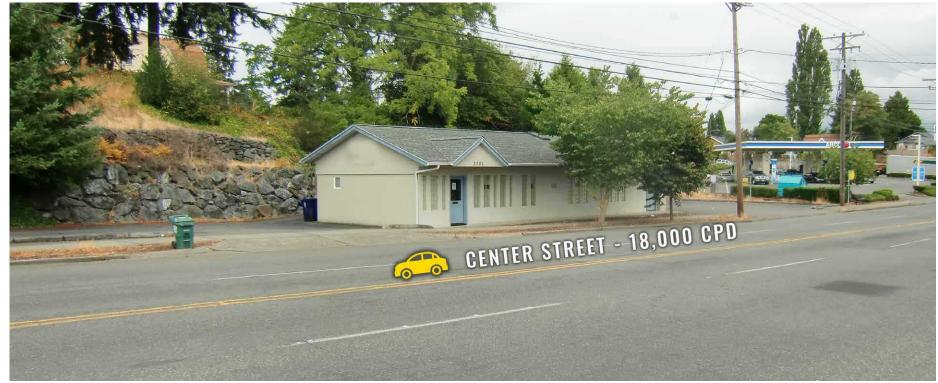

CENTER STREET - OFFICE SPACE is a move-in ready 1,500 SF office space located in the busy central Tacoma retail core just off of HWY 16. The space includes five built-out office spaces, reception area, kitchenette, and two bathrooms. The 6,360 SF lot provides great parking (15 stalls) and 120' of frontage on Center Street - 18,000 CPD, making this an ideal office space for a dentist, attorney, insurance agent, financial advisor, real estate, etc.

3701 CENTER STREET:

FOR SALE

## **NEARBY RETAIL**

1,500 SF SALE PRICE: \$295,000

Located directly off of HWY 16 - Union Ave Exit

Located in the Central Tacoma Retail Core

18,000 CPD Center Street

22,000 CPD S Union Ave