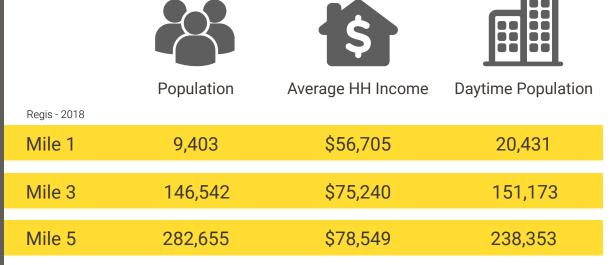

## **NEARBY RETAIL**

1,500 SF SALE PRICE: \$295,000

Located directly off of HWY 16 - Union Ave Exit

Located in the Central Tacoma Retail Core

18,000 CPD Center Street

22,000 CPD S Union Ave