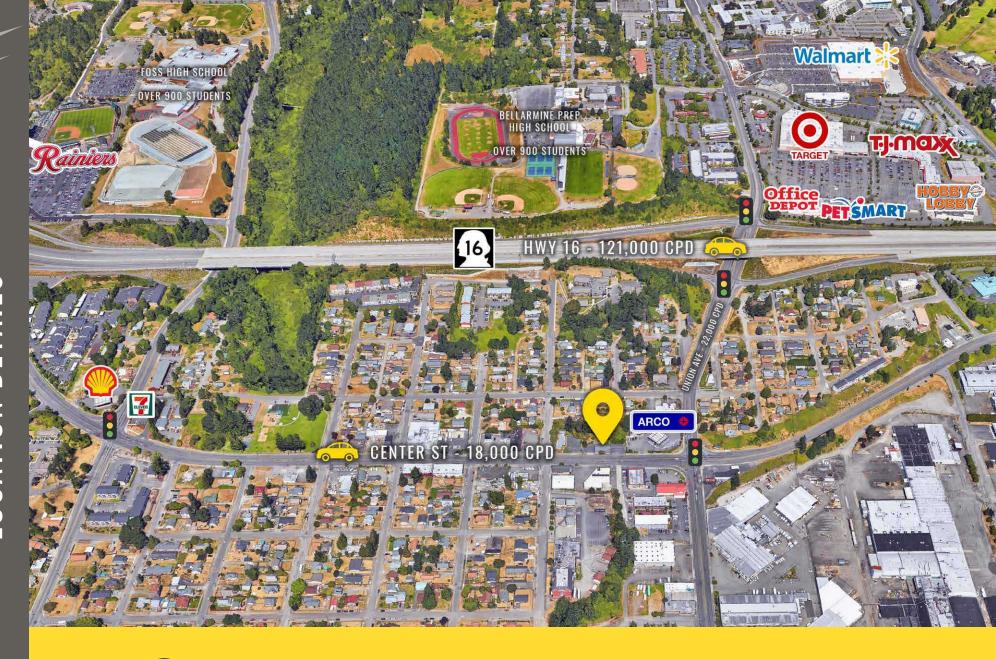

## **NEARBY RETAIL**

1,500 SF SALE PRICE: \$295,000

Located directly off of HWY 16 - Union Ave Exit

Located in the Central Tacoma Retail Core

18,000 CPD Center Street

22,000 CPD S Union Ave