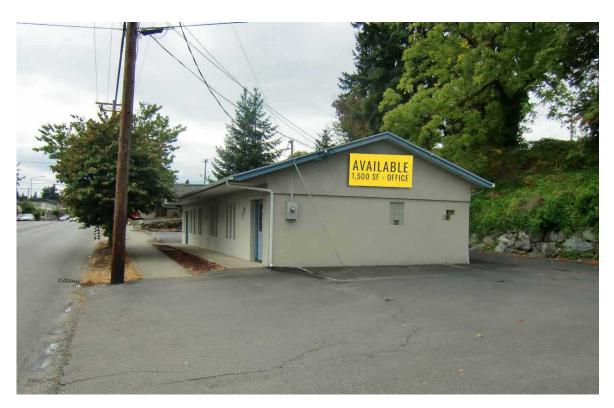

CENTER STREET - OFFICE SPACE is a move-in ready 1,500 SF office space located in the busy central Tacoma retail core just off of HWY 16. The space includes five built-out office spaces, reception area, kitchenette, and two bathrooms. The 6,360 SF lot provides great parking (15 stalls) and 120' of frontage on Center Street - 18,000 CPD, making this an ideal office space for a dentist, attorney, insurance agent, financial advisor, real estate, etc.