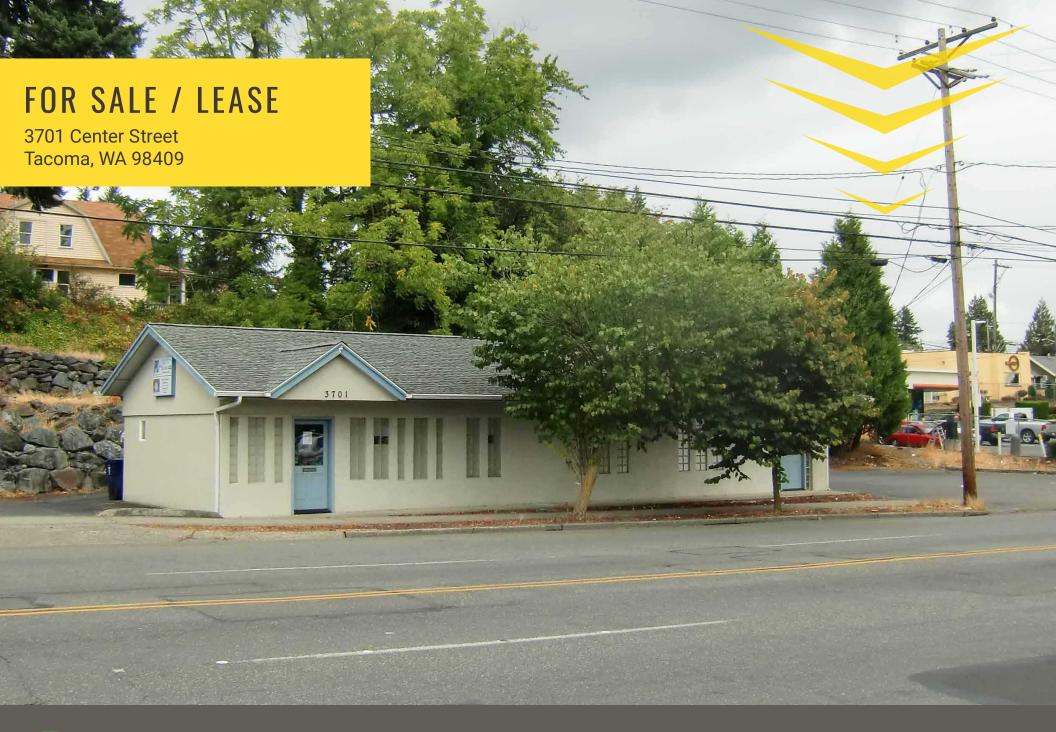

3701 CENTER STREET:

FOR SALE

CENTER STREET - OFFICE SPACE is a move-in ready 1,500 SF office space located in the busy central Tacoma retail core just off of HWY 16. The space includes five built-out office spaces, reception area, kitchenette, and two bathrooms. The 6,360 SF lot provides great parking (15 stalls) and 120' of frontage on Center Street - 18,000 CPD, making this an ideal office space for a dentist, attorney, insurance agent, financial advisor, real estate, etc.