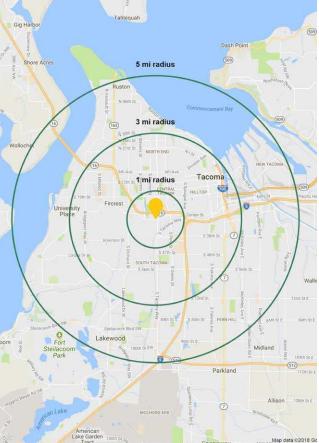

## **NEARBY RETAIL**

1,500 SF SALE PRICE: \$295,000

Located directly off of HWY 16 - Union Ave Exit

Located in the Central Tacoma Retail Core

18,000 CPD Center Street

22,000 CPD S Union Ave