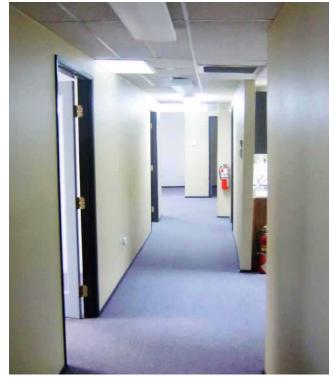

CENTER STREET - OFFICE SPACE is a move-in ready 1,500 SF office space located in the busy central Tacoma retail core just off of HWY 16. The space includes five built-out office spaces, reception area, kitchenette, and two bathrooms. The 6,360 SF lot provides great parking (15 stalls) and 120' of frontage on Center Street - 18,000 CPD, making this an ideal office space for a dentist, attorney, insurance agent, financial advisor, real estate, etc.