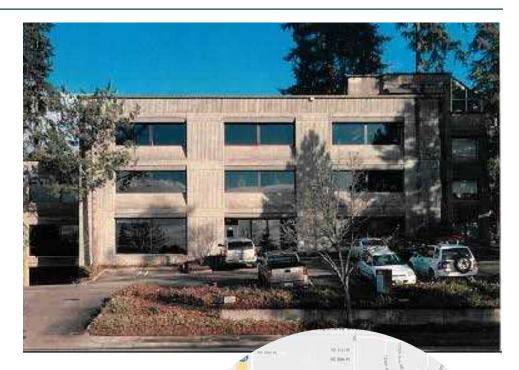

# Northup Way Office Space 12828 Northup Way, Bellevue, WA 98005

### \$21-22/sf. rent

NNN's estimate \$8.00 25,672 square feet

The suite in this concrete and steel building has direct separate entrancing from the parking lot, as well as city views. Private offices and kitchenette. Completely Remodeled.

- Great freeway access
- 3 stalls per 1,000 sf
- Great ratio of windows
- Secured parking available

See floor plan on next page