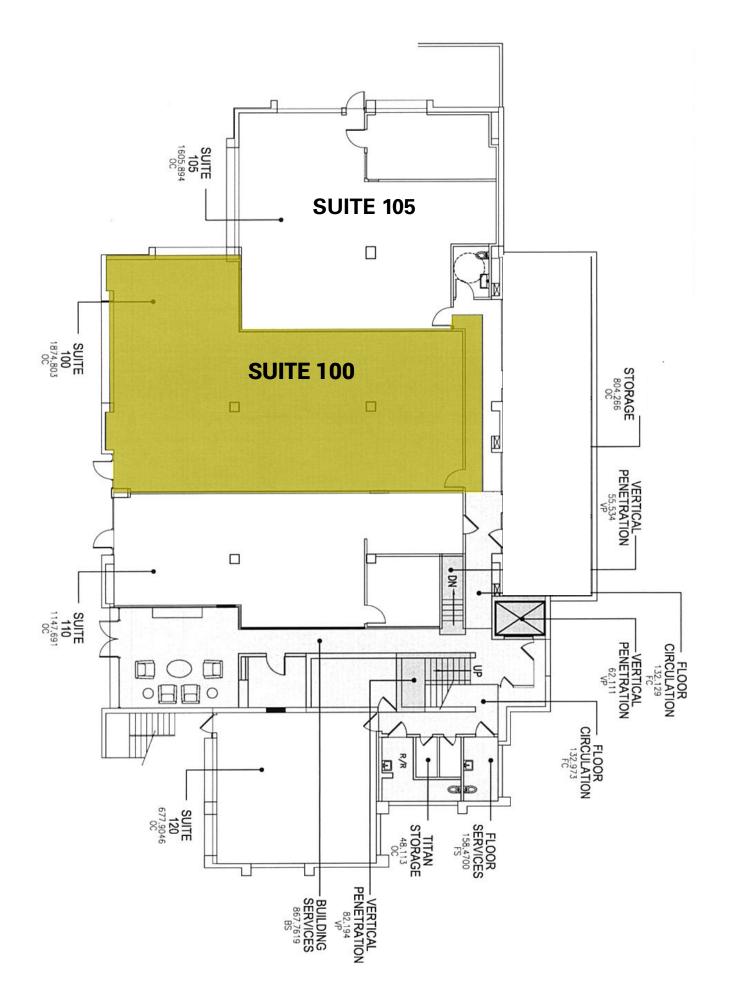

### Suite 100 (1,979 sf)

### \$21-22/sf. rent

NNN's estimate \$8.00 25,672 square feet

The suite in this concrete and steel building has direct separate entrancing from the parking lot, as well as city views. Private offices and kitchenette. Completely Remodeled.

- Great freeway access
- 3 stalls per 1,000 sf
- Great ratio of windows
- Secured parking available

See floor plan on next page