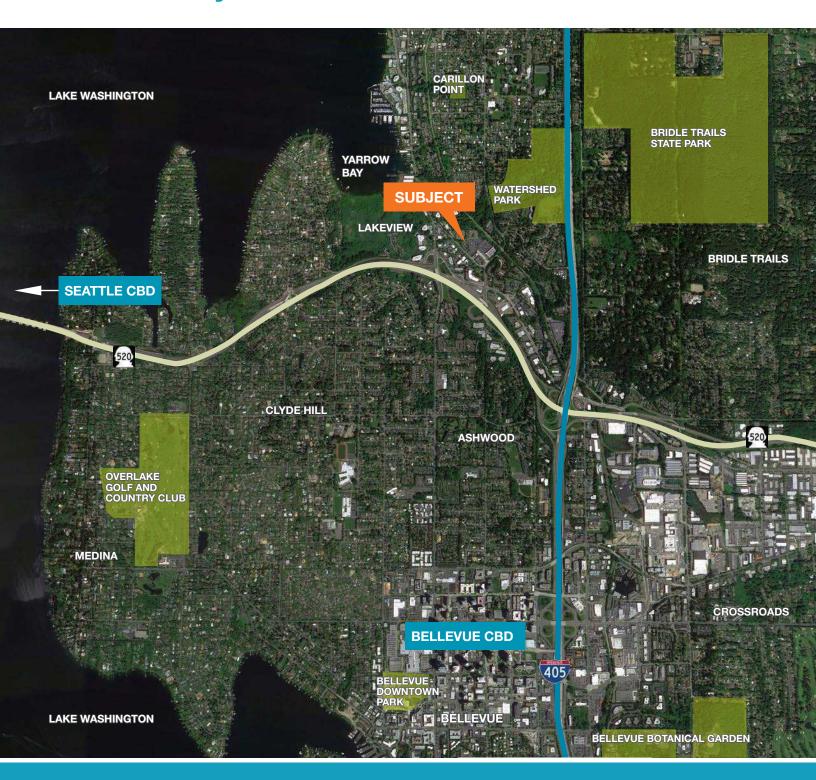

to public transportation and highway access

PARKING RATIO

4.0/1,000 SF

surface lot

# **Features**

Available April 1, 2018

No city B&O tax

Onsite night and weekend 24-hour security guard

Lockers and showers onsite

Strategically located along the 520 corridor with convenient access to SR-520