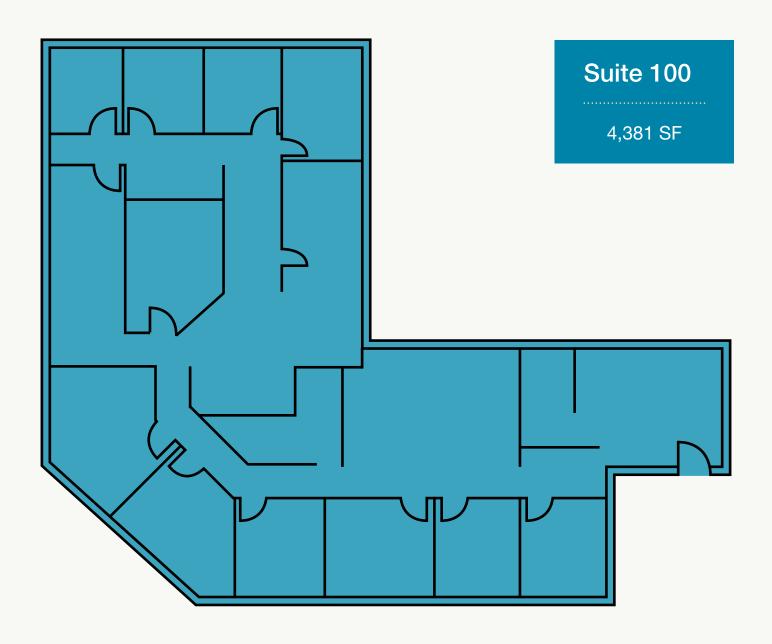

OFFICE SPACE

4,381 SF

Suite 100

LEASE RATE

\$32/SF

fully serviced

**ACCESSIBILITY** 

0.2 mi