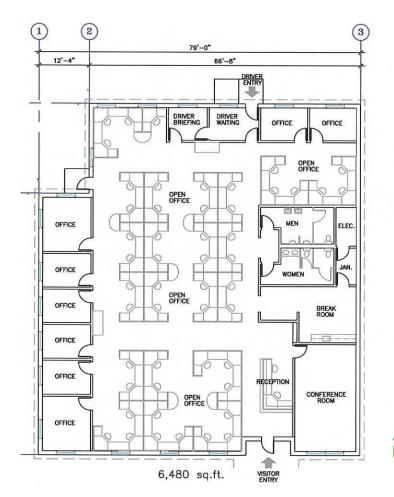

ividual buildings
- + Adjacent ±2.53 acres available for lease
- + Zoning: Commercial/Light Industrial with MIC Overlay, City of Pacific



### **CONTACT US**

#### **TERESA PATTON**

Team Leader +1 253 596 0043 teresa.patton@cbre.com

#### **DON MOODY**

First Vice President +1 253 596 0045 don.moody@cbre.com

### **CBRE, INC**

1201 Pacific Aveune Suite 1502 Tacoma, WA 98402



# FOR LEASE

# **151 STEWART ROAD SW**



## **BUILDING A**

- + 4,850 SF
- + Basic furniture in offices
- + Built in 1973









## **BUILDING B**

+ Two story building 6,560 SF

- First floor: 3,140 SF

- Second floor: 3,420

+ Basic furniture/desks in offices

+ Built in 1983











# FOR LEASE

# **151 STEWART ROAD SW**



## **BUILDING C**

- + 6,480 SF
- + All furniture in place
- + Built in 1990









## **BUILDING D**

- + 2,532 SF
- + Partial furniture in offices
- + Built in 1990









### **SITE LOCATION**





### **CONTACT US**

#### **TERESA PATTON**

Team Leader +1 253 596 0043 teresa.patton@cbre.com

#### **DON MOODY**

First Vice President +1 253 596 0045 don.moody@cbre.com

### **CBRE, INC**

1201 Pacific Aveune Suite 1502 Tacoma, WA 98402

© 2017 CBRE, Inc. All rights reserved. This information has been obtained from sources believed reliable, but has not been verified for accuracy or completeness. You should conduct a careful, independent investigation of the property and verify all information. Any reliance on this information is solely at your own risk. CBRE and the CBRE logo are service marks of CBRE, Inc. All other marks displayed on this document are the propert