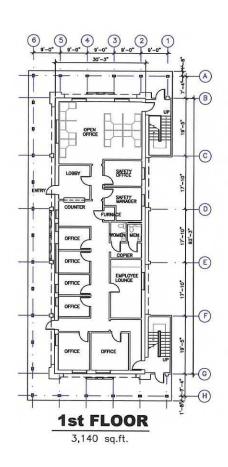

## **BUILDING B**

+ Two story building 6,560 SF

- First floor: 3,140 SF

- Second floor: 3,420

+ Basic furniture/desks in offices

+ Built in 1983