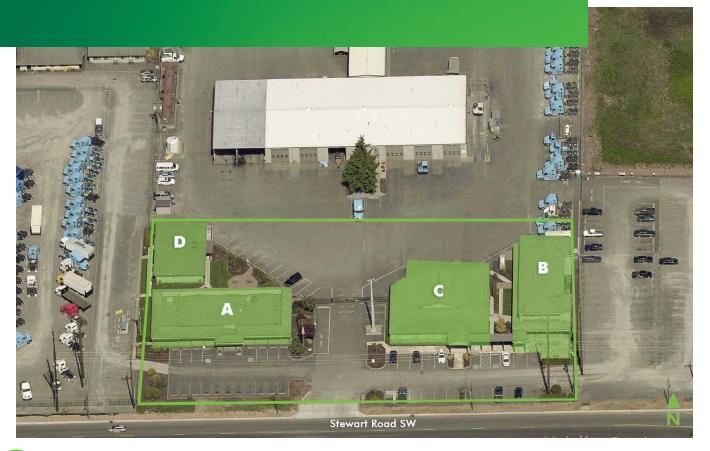

# 151 STEWART ROAD SW

PACIFIC, WA 98047

### PROPERTY INFORMATION

- + Lease Rate: \$20.00 PSF (per year), NNN
- + Utilities:
  - Sewer City of Pacific
  - Power Puget Sound Energy
- + HVAC heat pump
- + 90,000 VPD

- + Located just off Hwy 167 at Stewart Rd SW (8th Ave St E)
- + Lease all or individual buildings
- + Adjacent ±2.53 acres available for lease
- + Zoning: Commercial/Light Industrial with MIC Overlay, City of Pacific

## **BUILDING A**

- + 4,850 SF
- + Basic furniture in offices
- + Built in 1973

## **BUILDING B**

+ Two story building 6,560 SF

- First floor: 3,140 SF

- Second floor: 3,420

+ Basic furniture/desks in offices

+ Built in 1983

## **BUILDING C**

- + 6,480 SF
- + All furniture in place
- + Built in 1990

## **BUILDING D**

- + 2,532 SF
- + Partial furniture in offices
- + Built in 1990

### **SITE LOCATION**