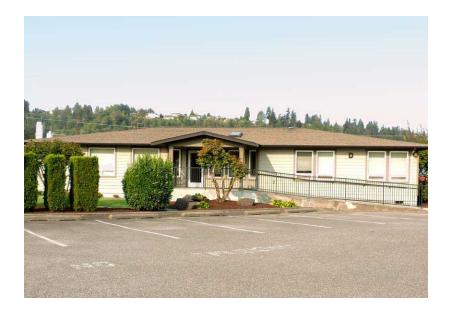

# 151 STEWART ROAD SW

PACIFIC, WA 98047

### PROPERTY INFORMATION

- + Lease Rate: \$20.00 PSF (per year), NNN
- + Utilities:
  - Sewer City of Pacific
  - Power Puget Sound Energy
- + HVAC heat pump
- + 90,000 VPD

- + Located just off Hwy 167 at Stewart Rd SW (8th Ave St E)
- + Lease all or individual buildings
- + Adjacent ±2.53 acres available for lease
- + Zoning: Commercial/Light Industrial with MIC Overlay, City of Pacific

# FOR LEASE

# **151 STEWART ROAD SW**