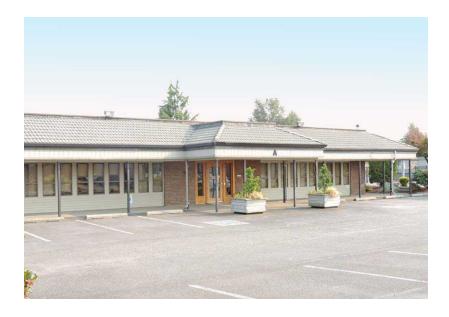

## **BUILDING A**

- + 4,850 SF
- + Basic furniture in offices
- + Built in 1973