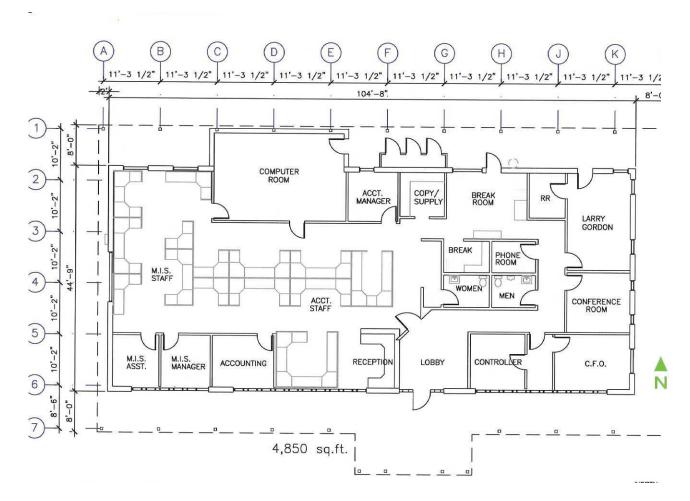

## **BUILDING A**

- + 4,850 SF
- + Basic furniture in offices
- + Built in 1973