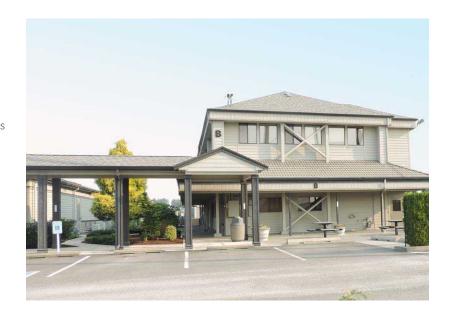

## **BUILDING B**

+ Two story building 6,560 SF

- First floor: 3,140 SF

- Second floor: 3,420

+ Basic furniture/desks in offices

+ Built in 1983