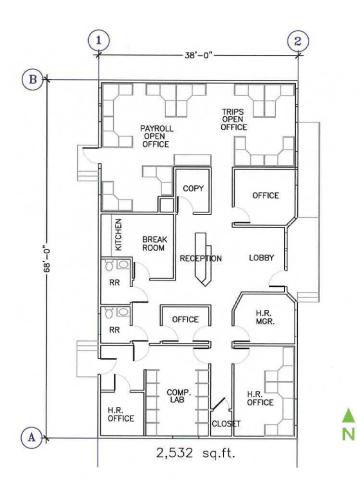

## **BUILDING D**

- + 2,532 SF
- + Partial furniture in offices
- + Built in 1990