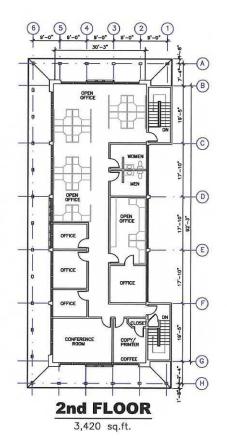

## **BUILDING B**

+ Two story building 6,560 SF

- First floor: 3,140 SF

- Second floor: 3,420

+ Basic furniture/desks in offices

+ Built in 1983