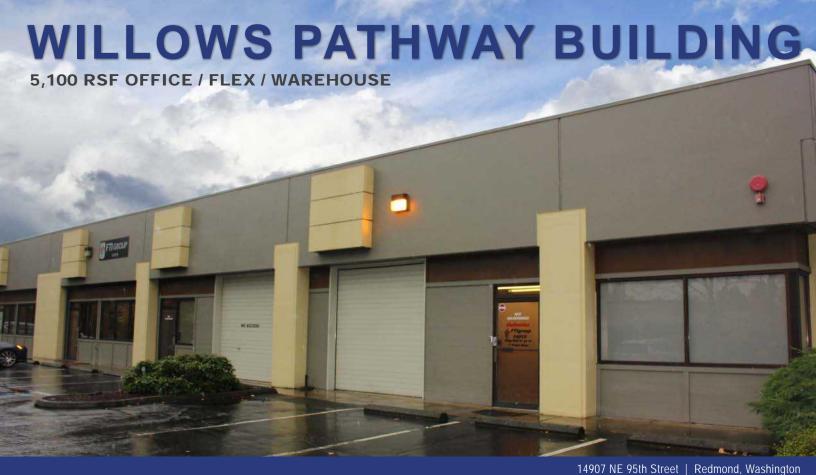

# WILLOWS PATHWAY BUILDING

5,100 RSF OFFICE / FLEX / WAREHOUSE

14907 NE 95th Street | Redmond, Washington

## PROPERTY FEATURES

- 5,100 RSF Office / Flex / Warehouse Space
  - Approx. 2,550 SF Office
  - Approx. 2,550 SF Flex / Warehouse
- HVAC throughout
- Grade level loading
- 4/1,000 parking
- Available immediately
- Great space for office, flex, production, and storage tenants
- Asking Rates:
  - \$1.40/SF/Mo, NNN Office
  - \$0.80/SF/Mo, NNN Warehouse
  - NNN: \$0.43/SF/Mo