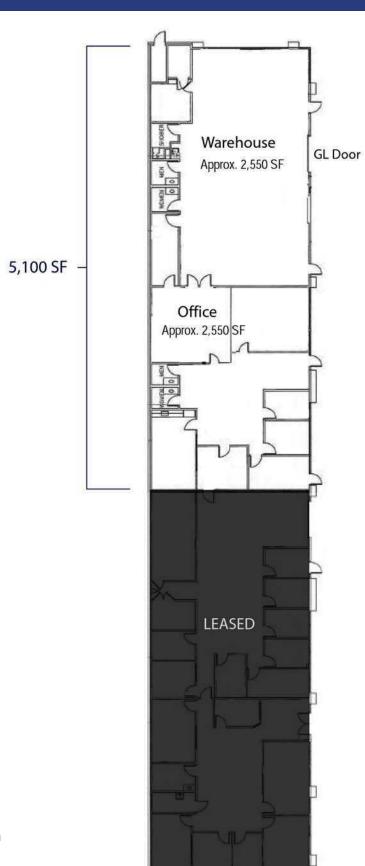

## PROPERTY FEATURES

- 5,100 RSF Office / Flex / Warehouse Space
  - Approx. 2,550 SF Office
  - Approx. 2,550 SF Flex / Warehouse
- HVAC throughout
- Grade level loading
- 4/1,000 parking
- Available immediately
- Great space for office, flex, production, and storage tenants
- Asking Rates:
  - \$1.40/SF/Mo, NNN Office
  - \$0.80/SF/Mo, NNN Warehouse
  - NNN: \$0.43/SF/Mo