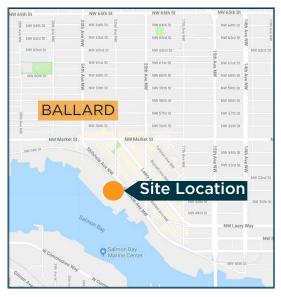

## BALLARD OFFICE FOR LEASE

Salmon Bay Center | 5309 Shilshole Ave NW, Suite 210, Seattle, WA 98107

SUITE 210: 4,187 Square Feet

**RATE:** \$25.00 gross -

Tenant pays only janitorial