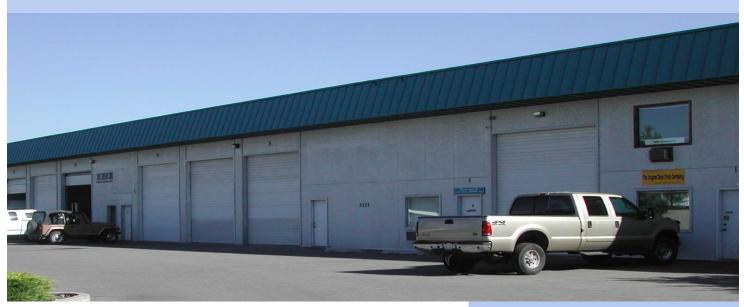

## WAREHOUSE

### 2224 N Locust, Bay 3, Spokane Valley, WA 99206

#### Improvements:

| Total Building:    | 12,000+/-SF      |
|--------------------|------------------|
| Available Bay 3:   | 1,435+/-SF       |
| Grade Level OHD:   | 12' x 14'        |
| Ceiling Height:    | 16'              |
| Heat :             | F.A.G.           |
| Sewer:             | Yes              |
| Construction Type: | Steel Frame      |
| Age:               | 1988             |
| Warehouse Power:   | 3 Phase/200 amp, |
| 120/208v           |                  |

#### Site information:

Site size: a portion of 71,395+/-sf Parcels: 45083.0171 & 45083.0164 Zoned: Industrial