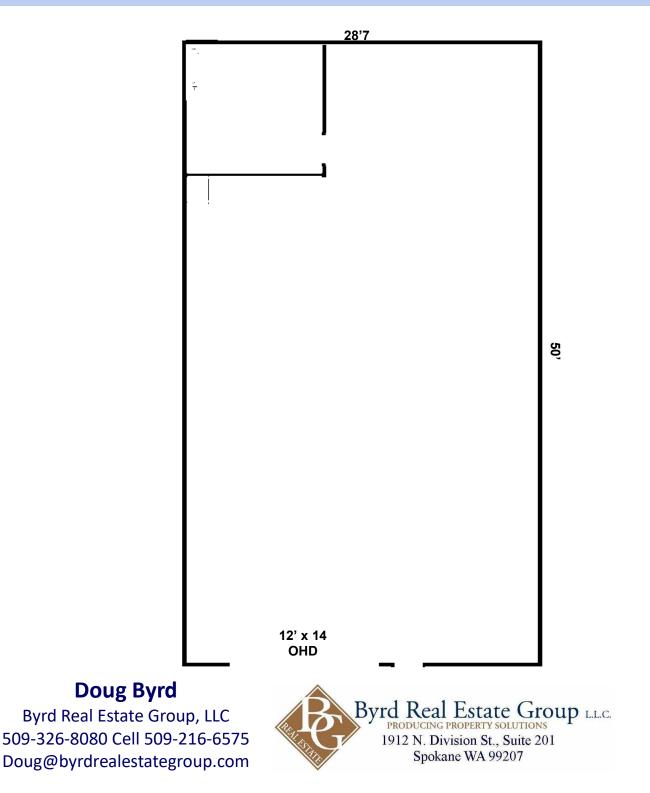

#### Improvements:

| Total Building:    | 12,000+/-SF      |
|--------------------|------------------|
| Available Bay 3:   | 1,435+/-SF       |
| Grade Level OHD:   | 12' x 14'        |
| Ceiling Height:    | 16'              |
| Heat :             | F.A.G.           |
| Sewer:             | Yes              |
| Construction Type: | Steel Frame      |
| Age:               | 1988             |
| Warehouse Power:   | 3 Phase/200 amp, |
| 120/208v           |                  |

#### Site information:

Site size: a portion of 71,395+/-sf Parcels: 45083.0171 & 45083.0164 Zoned: Industrial