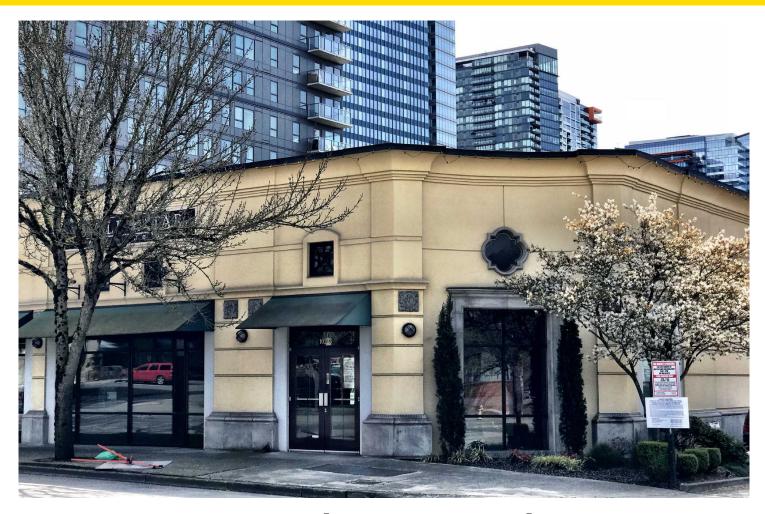

### RETAIL/SALON/SPA | 10223 NE 10th St

#### **OVERVIEW**

Highly visible retail space, currently built out as a salon/spa with ample designated customer parking, located in the heart of Bellevue downtown with over 2200 high end apartments and condos as well as Bellevue Square & Lincoln Square as part of the Bellevue Collection, all within 1 I/2 blocks. Amazing window line and building signage. Maximum Three (3) year Lease term guaranteed. Call listing broker for further detail!