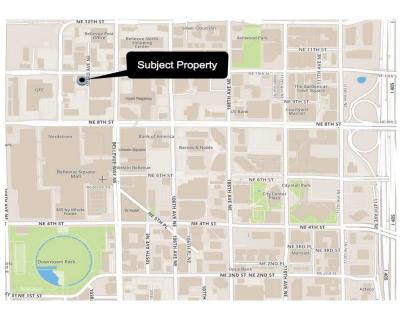

#### **OVERVIEW**

Highly visible retail space, currently built out as a salon/spa with ample designated customer parking, located in the heart of Bellevue downtown with over 2200 high end apartments and condos as well as Bellevue Square & Lincoln Square as part of the Bellevue Collection, all within 1 I/2 blocks. Amazing window line and building signage. Maximum Three (3) year Lease term guaranteed. Call listing broker for further detail!