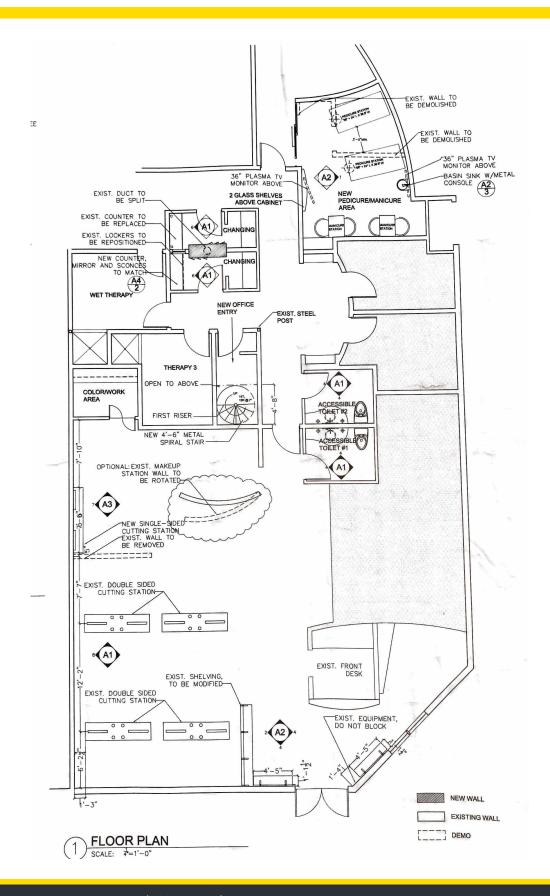

 Currently configured with retail/reception, I6 hair stations, multiple massage/treatment suites and mani-pedi stations, back office, color mixing area and laundry

| Demographics       | 1 mile    | 3 mile    | 5 mile    |
|--------------------|-----------|-----------|-----------|
| Population         | 21,298    | 82,185    | 244,754   |
| Daytime Population | 78,538    | 165,694   | 348,973   |
| Households         | 11,609    | 36,426    | 102,683   |
| Average HH Income  | \$123,799 | \$146,668 | \$146,150 |