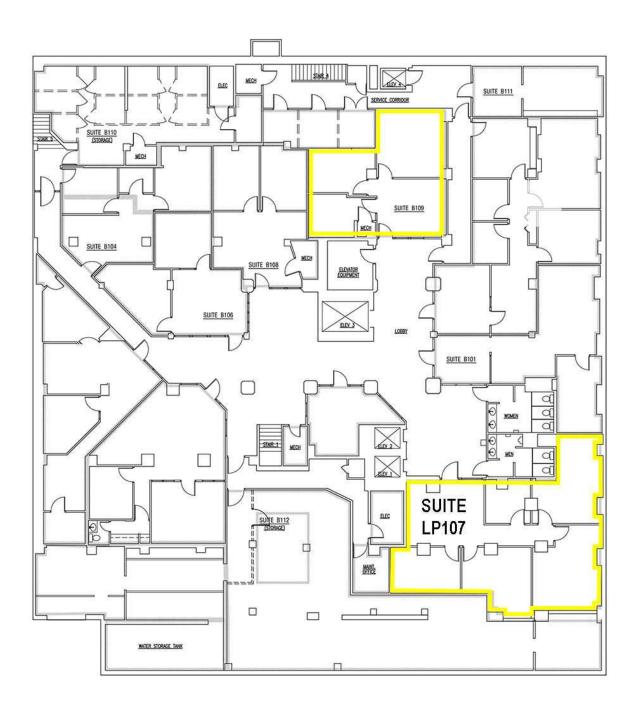

| PROPERTY INFORMATION: | SPACE           | SIZE (SF |
|-----------------------|-----------------|----------|
|                       | Lower Plaza 107 | 1,535 SF |
| Building Class: A     | Lower Plaza 109 | 831 SF   |
|                       | F'   F  101     | 0.170.05 |