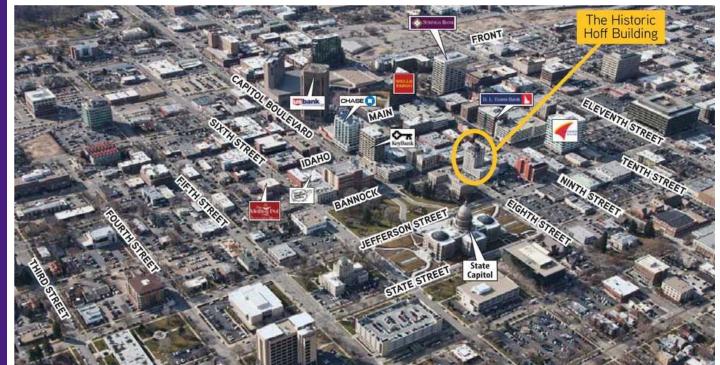

### LOCATION OVERVIEW

Corner of 8th and Bannock Street - near State Capitol, State, Federal and City offices, restaurants, banks, and other businesses in the heart of Downtown Boise!

OFFICE

380 E. Parkcenter Boulevard Suite 290 Boise, ID 83706 **www.icrellc.com** (208) 429.8603 / office / (208) 429-8604 fax LISTING AGENT: