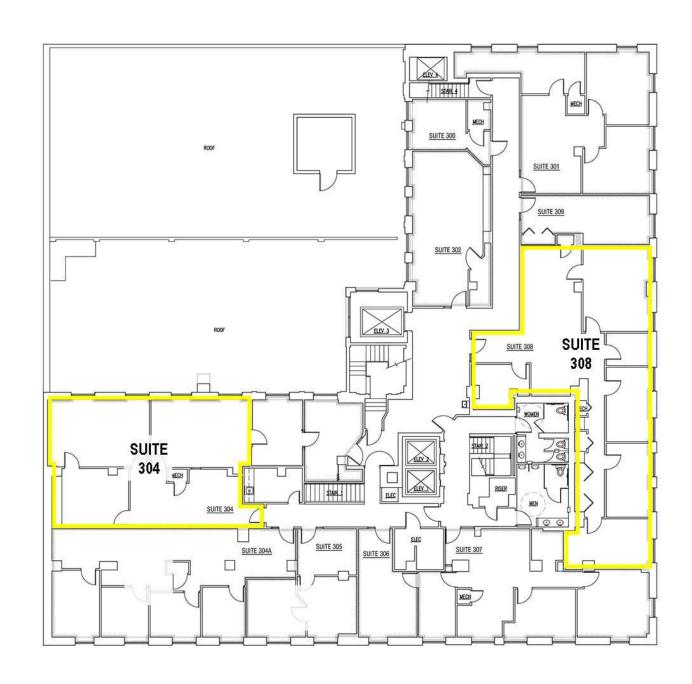

LEASE RATE F) \$13.00 SF/YR \$13.00 SF/YR First Floor 101 2,178 SF \$20.00 SF/YR Third Floor 304 1,471 SF \$18.50 SF/YR Third Floor 308 1,849 SF \$18.50 SF/YR Fourth Floor 404 2,351 - 2,637 SF \$20.00 SF/YR Fourth Floor 406 286 SF \$550 PER MONTH