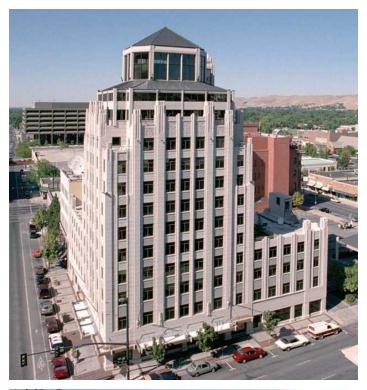

# THE HOFF BUILDING

802 W. BANNOCK, BOISE, ID 83702

### **PROPERTY OVERVIEW**

Historic Art Deco style building located in the Heart of Downtown Boise.

Built in 1929 as the Hotel Boise, the building was converted to mixed-use commercial in 1979. It has been continually updated, and features state of the art geothermal heating - very efficient, plus windows that open on most floors - a "green" property.