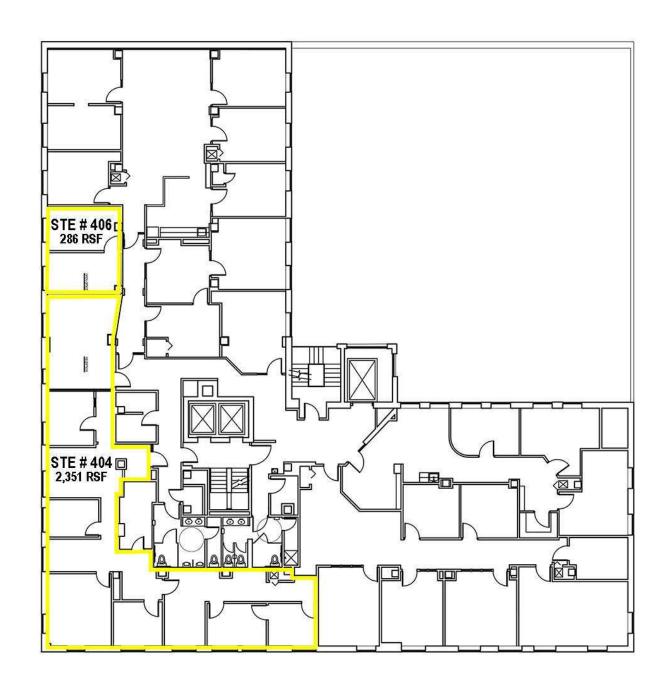

LEASE RATE F) \$13.00 SF/YR \$13.00 SF/YR First Floor 101 2,178 SF \$20.00 SF/YR Third Floor 304 1,471 SF \$18.50 SF/YR Third Floor 308 1,849 SF \$18.50 SF/YR Fourth Floor 404 2,351 - 2,637 SF \$20.00 SF/YR Fourth Floor 406 286 SF \$550 PER MONTH