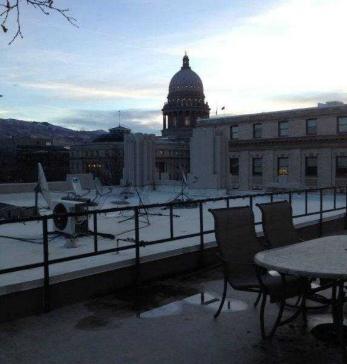

### **PROPERTY HIGHLIGHTS**

- One of Boise's premier historic buildings.
- Classic details, sweeping views, gorgeous Art Deco style lobby
- Operable windows and large New York penthouse-style terraces available with some suites
- Spacious, beautifully remodeled conference center, available for all tenants
- Fantastic location near the Capitol, in the heart of Downtown Boise.

Wonderful views from most spaces.