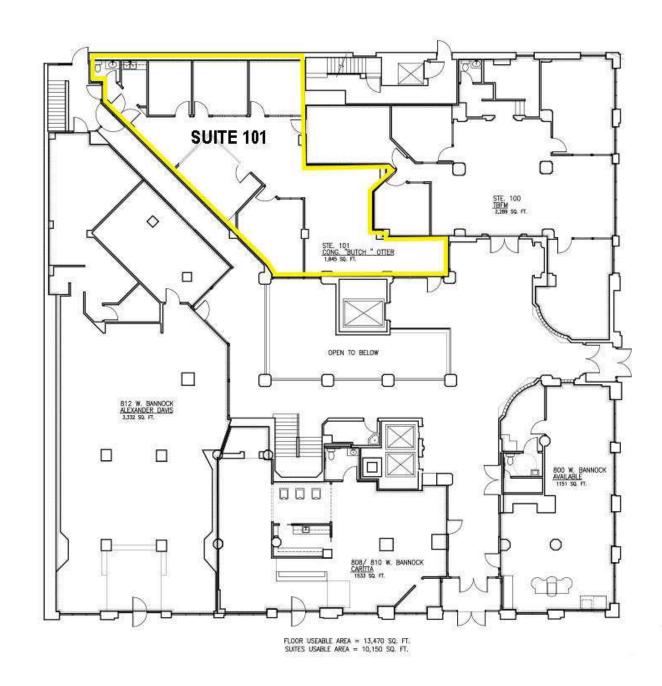

| PROPERTY INFORMATION: | SPACE           | SIZE (SF |
|-----------------------|-----------------|----------|
|                       | Lower Plaza 107 | 1,535 SF |
| Building Class: A     | Lower Plaza 109 | 831 SF   |
|                       | F'   F  101     | 0.170.05 |

LEASE RATE F) \$13.00 SF/YR \$13.00 SF/YR First Floor 101 2,178 SF \$20.00 SF/YR Third Floor 304 1,471 SF \$18.50 SF/YR Third Floor 308 1,849 SF \$18.50 SF/YR Fourth Floor 404 2,351 - 2,637 SF \$20.00 SF/YR Fourth Floor 406 286 SF \$550 PER MONTH