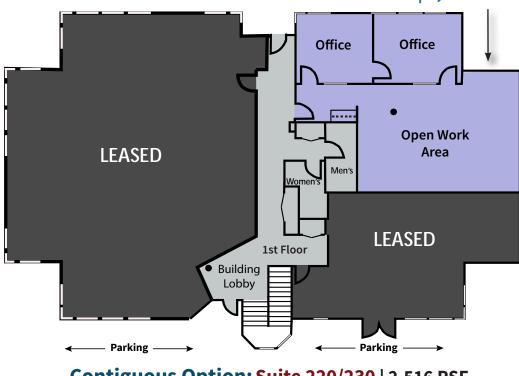

#### **Available Immediately:**

Suite 130 | 1,251 RSF Suite 220 | 1,514 RSF Suite 230 | 1,002 RSF

**Contiguous Option:** Suite 220/230 | 2,516 RSF

Lease Rate: \$25.50/RSF, Full Service

#### **IMMEDIATE AVAILABILITY!**

Contiguous Option: Suite 220/230 | 2,516 RSF

**New Lease Rate:** \$25.50/RSF, Full Service

Excellent Suburban Bellevue Location | Easy Access to to Downtown Bellevue, Freeways & Microsoft