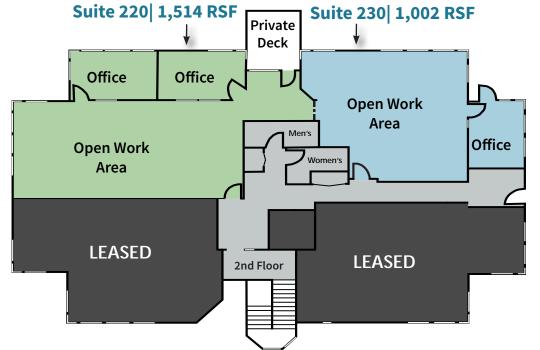

#### **Available Immediately:**

Suite 130 | 1,251 RSF Suite 220 | 1,514 RSF Suite 230 | 1,002 RSF

**Contiguous Option:** Suite 220/230 | 2,516 RSF

Lease Rate: \$25.50/RSF, Full Service

#### **IMMEDIATE AVAILABILITY!**

Contiguous Option: Suite 220/230 | 2,516 RSF

**New Lease Rate:** \$25.50/RSF, Full Service

Excellent Suburban Bellevue Location | Easy Access to to Downtown Bellevue, Freeways & Microsoft