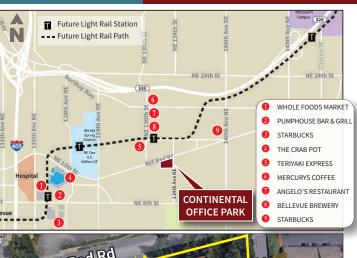

Excellent Suburban Bellevue Location | Easy Access to to Downtown Bellevue, Freeways & Microsoft

Exclusively represented by:

Dan Krekel, CCIM dkrekel@leibsohn.com (425) 586-4655

Cole Erikson cerikson@leibsohn.com (425) 586-4651

#### **IMMEDIATE AVAILABILITY!**

Contiguous Option: Suite 220/230 | 2,516 RSF

**New Lease Rate:** \$25.50/RSF, Full Service

Excellent Suburban Bellevue Location | Easy Access to to Downtown Bellevue, Freeways & Microsoft