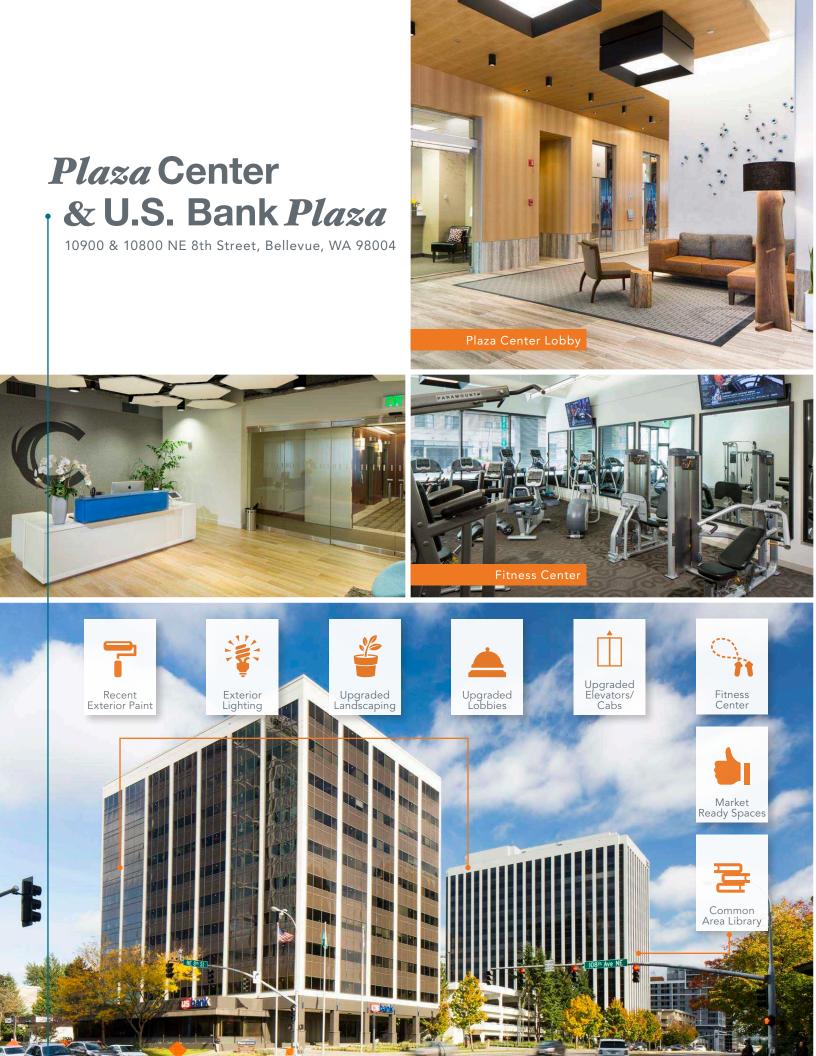

Convenient access to I-405, I-90 and State Route 520

1,200+ parking spaces in six levels of on-site parking

Amenities include a conference center, gym, bank branch, deli and common area library

Typical Floor Plan, U.S. Bank Plaza 7th Floor, 14,941 RSF