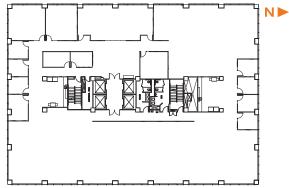

Convenient access to I-405, I-90 and State Route 520

1,200+ parking spaces in six levels of on-site parking

Amenities include a conference center, gym, bank branch, deli and common area library

Typical Floor Plan, U.S. Bank Plaza 7th Floor, 14,941 RSF