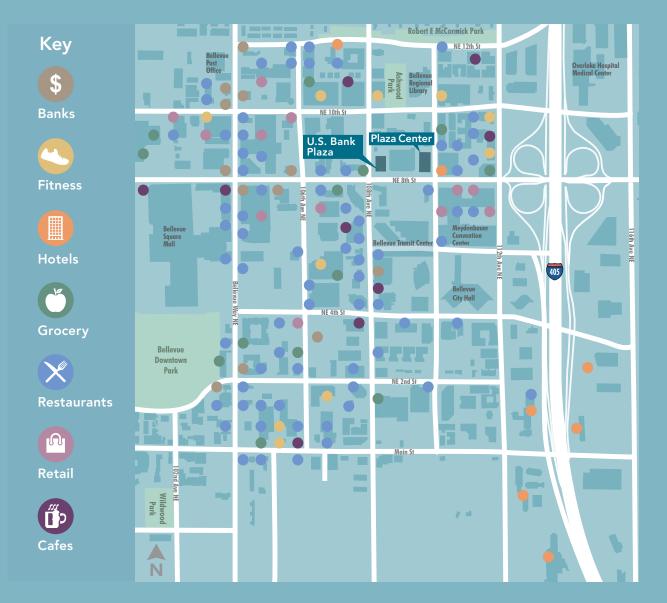

## Located in the heart of Bellevue's Business District

Only blocks away from Bellevue's high-end retail destinations

Typical Floor Plan, Plaza Center 4th Floor, 22,795 RSF

Arts and entertainment are just around the corner at the Bellevue Arts Museum and Meydenbauer Center

Convenient access to I-405, I-90 and State Route 520

1,200+ parking spaces in six levels of on-site parking

Amenities include a conference center, gym, bank branch, deli and common area library

Typical Floor Plan, U.S. Bank Plaza 7th Floor, 14,941 RSF