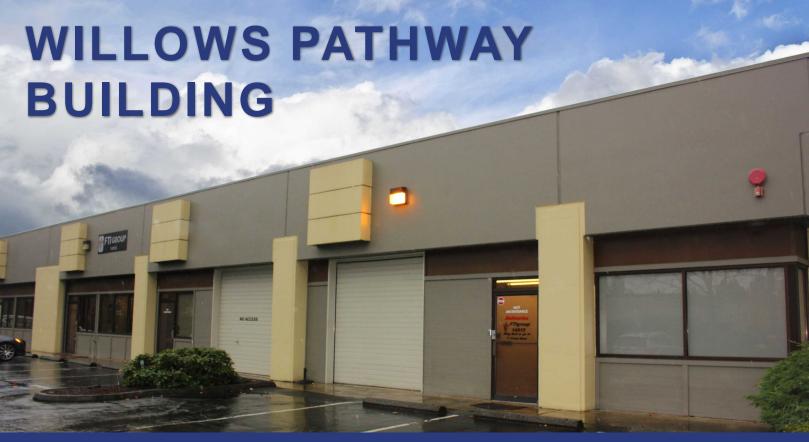

# WILLOWS PATHWAY BUILDING

5,100 RSF OFFICE / FLEX

14907 NE 95th Street | Redmond, Washington

## **PROPERTY FEATURES**

- HVAC throughout
- · Grade level loading
- Available now
- Flexible configurations of office / flex space
- 4/1,000 parking
- \$1.20/SF/Mo, NNN Blended
- NNN: \$0.43/SF/Mo
- Great space for high-tech, lab or low bay warehouse users