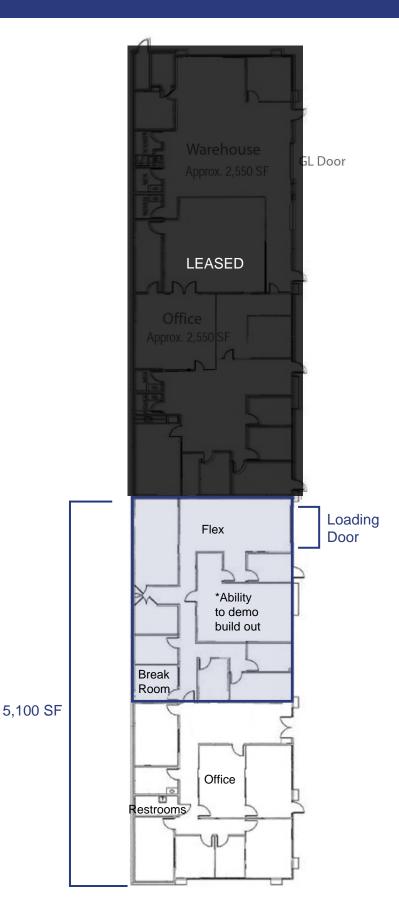

## **AVAILABLE SPACE**

• 5,100 RSF - Office / Flex Space

## **PROPERTY FEATURES**

- HVAC throughout
- · Grade level loading
- Available now
- Flexible configurations of office / flex space
- 4/1,000 parking
- \$1.20/SF/Mo, NNN Blended
- NNN: \$0.43/SF/Mo
- Great space for high-tech, lab or low bay warehouse users