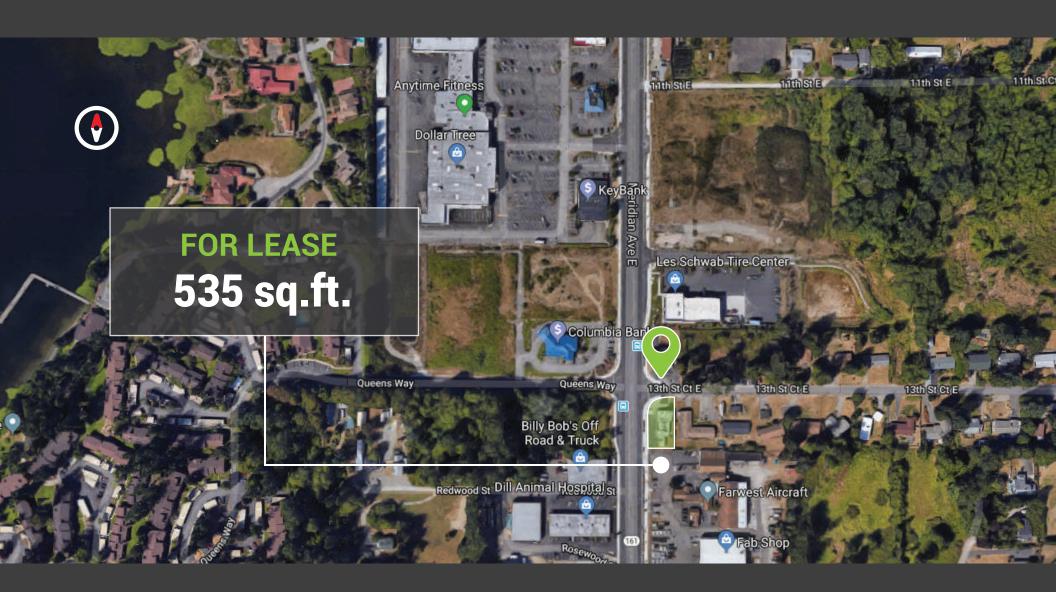

# 1315-1327 MERIDIAN AVE E EDGEWOOD, WA 98371

#### **FOR LEASE**

Available Unit Southern Unit

Available Size 535 sf



**DAN YOO 206.359.1817** 

tspmdany@gmail.com

BRIAN SHIN 253.249.8011



#### **Property Description**

Versatile Commercial Property on Meridian in Edgewood! This available Center unit is 905 sq. ft. Comes with two entry doors. Nice open space with one room, restroom, and a storage. Perfect space for an office, salon, and more. Bring your concept!



DAN YOO 206.359.1817

tspmdany@gmail.com

BRIAN SHIN 253.249.8011



## 1315-1327 MERIDIAN AVE E EDGEWOOD, WA 98371

#### **Southern Unit**



DAN YOO 206.359.1817

tspmdany@gmail.com

BRIAN SHIN 253.249.8011



## 1315-1327 MERIDIAN AVE E EDGEWOOD, WA 98371

### **Southern Unit**



DAN YOO 206.359.1817

tspmdany@gmail.com

BRIAN SHIN 253.249.8011