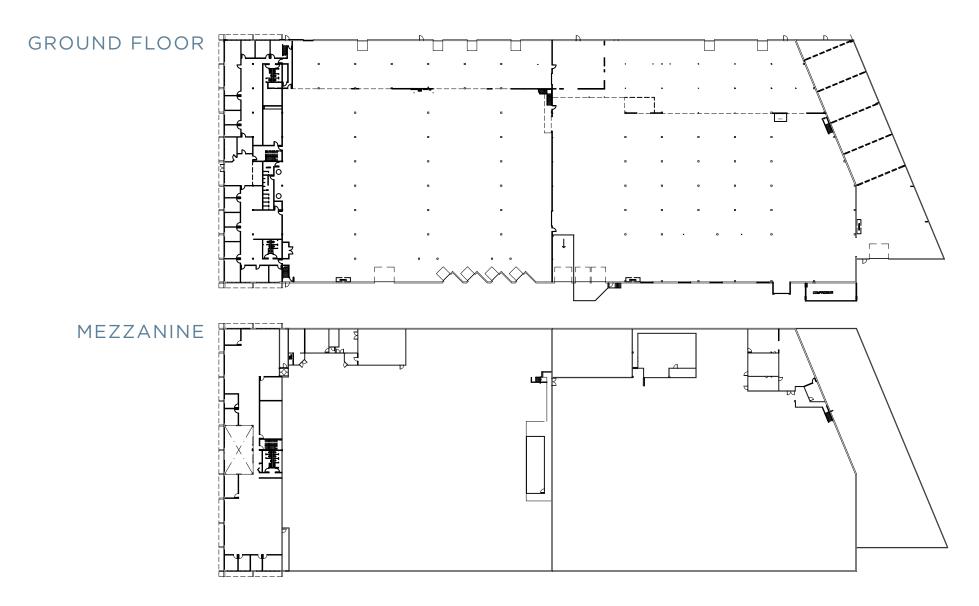

### BUILDING 1 | 77,488 SF TOTAL

24,029 SF OFFICE 43,478 SF WAREHOUSE 9,981 SF WAREHOUSE MEZZ

18340 & 18460 NE 76th Street | Redmond, WA 98052

#### **GROUND FLOOR**

#### MEZZANINE

(\$

#### 24,925 SF OFFICE 101,217 SF WAREHOUSE 15,926 SF WAREHOUSE MEZZ

18340 & 18460 NE 76th Street | Redmond, WA 98052