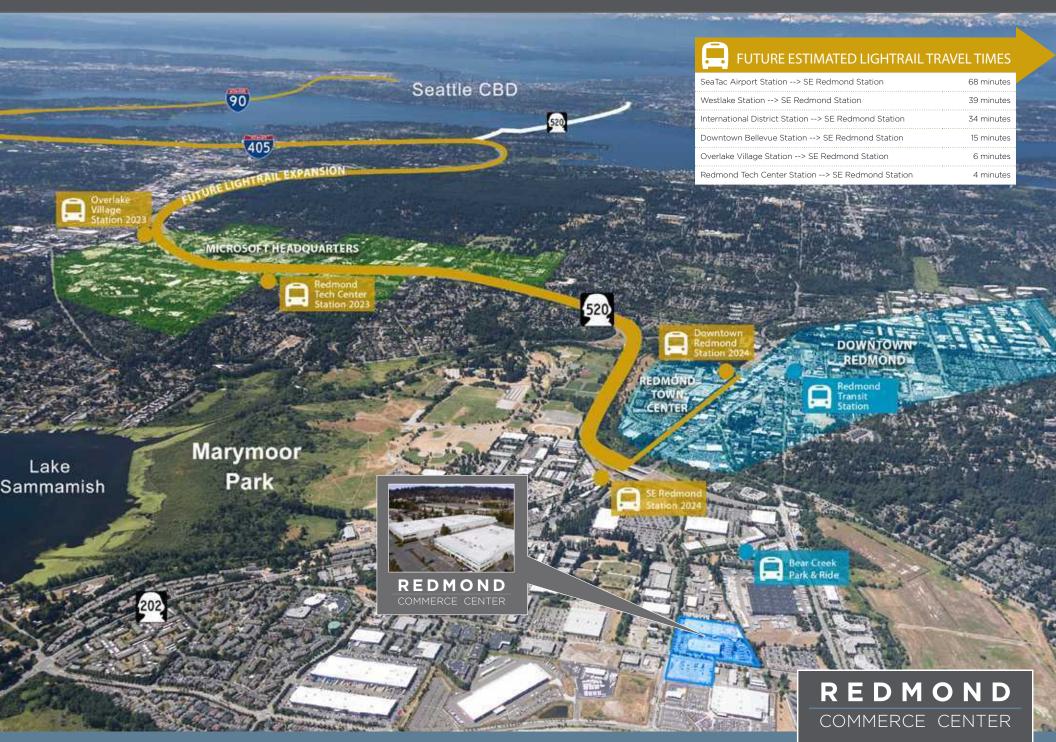

| Puget Sound Energy / 3/4"                                     |
| Construction<br>Classification | Type III-N with Fire Sprinklers                                      | Loading                                          | Five (5) grade-level loading<br>Ten (10) dock-high / van high |
| Occupancy Group                | B, Office and F-1, Manufacturing                                     | Clear Height                                     | 26' Clear height                                              |
| Zoning                         | MP (Manufacturing Park)                                              | Parking                                          | Approx. 185 Stalls                                            |



COMMERCE CENTER

## AREA AMENITIES



## ACCESS / TRANSIT



### BUILDING 1 | 77,488 SF TOTAL

24,029 SF OFFICE 43,478 SF WAREHOUSE 9,981 SF WAREHOUSE MEZZ



18340 & 18460 NE 76th Street | Redmond, WA 98052

#### **GROUND FLOOR**

#### MEZZANINE



(\$



#### CONTACT

PAUL JERUE (425) 646-5223 | jerue@broderickgroup.com TYLER SLONE (425) 274-4281 | slone@broderickgroup.com ERIC MEUSSNER (425) 274-4282 | meussner@broderickgroup.com

### BUILDING 3 | 142,068 SF TOTAL

#### 24,925 SF OFFICE 101,217 SF WAREHOUSE 15,926 SF WAREHOUSE MEZZ



18340 & 18460 NE 76th Street | Redmond, WA 98052





#### CONTACT

PAUL JERUE (425) 646-5223 | jerue@broderickgroup.com TYLER SLONE (425) 274-4281 | slone@broderickgroup.com ERIC MEUSSNER (425) 274-4282 | meussner@broderickgroup.com

## SITE AERIAL









#### **REDMOND** COMMERCE CENTER

#### CONTACT

BRODERIC