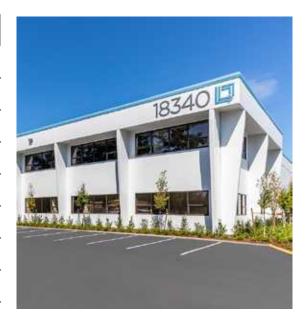

# **REDMOND** Commerce center

18340 & 18460 NE 76th Street | Redmond, Washington 98052

18460

18340

### BUILDING 1 | 77,488 SF TOTAL

24,029 SF OFFICE 43,478 SF WAREHOUSE 9,981 SF WAREHOUSE MEZZ

18340 & 18460 NE 76th Street | Redmond, WA 98052