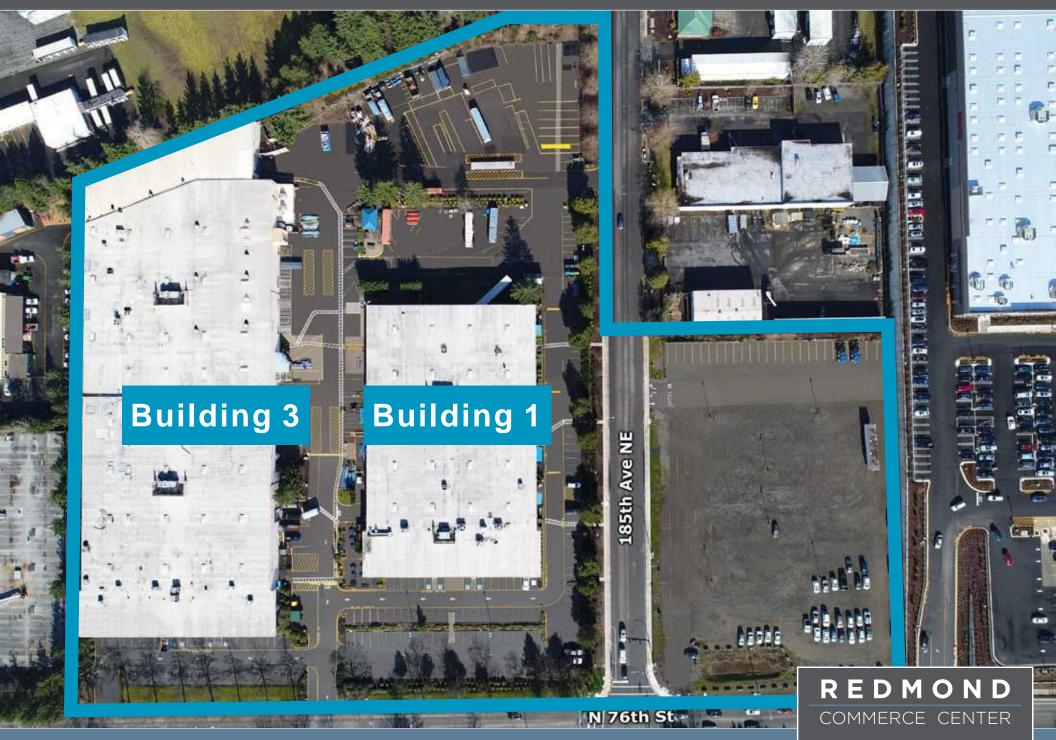

|



COMMERCE CENTER

## AREA AMENITIES



## ACCESS / TRANSIT



### BUILDING 1 | 77,488 SF TOTAL

24,029 SF OFFICE 43,478 SF WAREHOUSE 9,981 SF WAREHOUSE MEZZ



18340 & 18460 NE 76th Street | Redmond, WA 98052

#### **GROUND FLOOR**

#### MEZZANINE



(\$



#### CONTACT

PAUL JERUE (425) 646-5223 | jerue@broderickgroup.com TYLER SLONE (425) 274-4281 | slone@broderickgroup.com ERIC MEUSSNER (425) 274-4282 | meussner@broderickgroup.com

### BUILDING 3 | 142,068 SF TOTAL

#### 24,925 SF OFFICE 101,217 SF WAREHOUSE 15,926 SF WAREHOUSE MEZZ



18340 & 18460 NE 76th Street | Redmond, WA 98052





#### CONTACT

PAUL JERUE (425) 646-5223 | jerue@broderickgroup.com TYLER SLONE (425) 274-4281 | slone@broderickgroup.com ERIC MEUSSNER (425) 274-4282 | meussner@broderickgroup.com

## SITE AERIAL









#### **REDMOND** COMMERCE CENTER

#### CONTACT

BRODERICK

broderickgroup.com

PAUL JERUE (425) 646-5223 jerue@broderickgroup.com TYLER SLONE (425) 274-4281 slone@broderickgroup.com ERIC MEUSSNER (425) 274-4282 meussner@broderickgroup.com Owned & Managed By:



The information contained herein has been given to us by the owner or other sources that we deem reliable. We have no reason to doubt its accuracy. All prospective tenants should carefully verify the information contained herein.