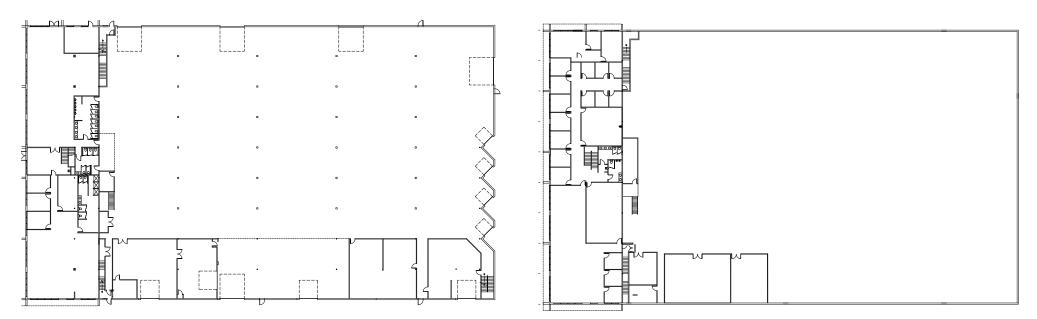

### BUILDING 1 | 77,488 SF TOTAL

24,029 SF OFFICE 43,478 SF WAREHOUSE 9,981 SF WAREHOUSE MEZZ

18340 & 18460 NE 76th Street | Redmond, WA 98052

#### **GROUND FLOOR**

#### MEZZANINE

(\$

### BUILDING 3 | 142,068 SF TOTAL

#### 24,925 SF OFFICE 101,217 SF WAREHOUSE 15,926 SF WAREHOUSE MEZZ

18340 & 18460 NE 76th Street | Redmond, WA 98052