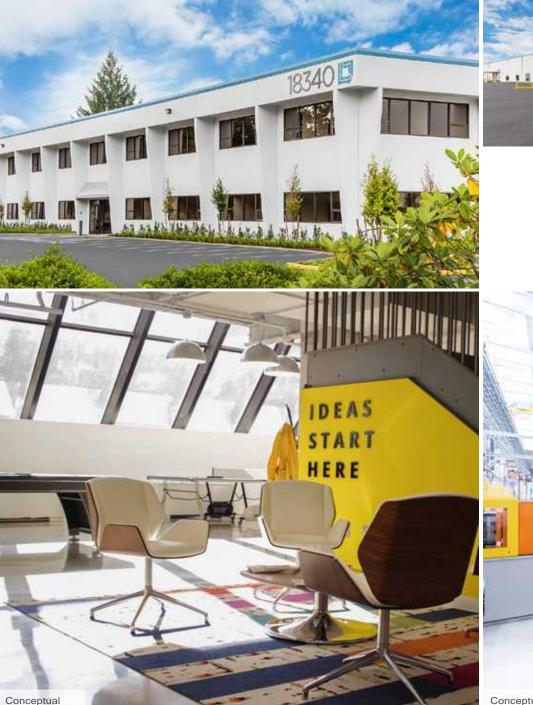

# **REDMOND** Commerce center

18340 & 18460 NE 76th Street | Redmond, Washington 98052

18460

18340

## SUMMARY

BRODERICK GROUP IS PLEASED TO PRESENT THE OPPORTUNITY TO LEASE REDMOND COMMERCE CENTER WITH APPROXIMATELY 220,000 SF AVAILABLE IN TWO BUILDINGS.

The facility caters to engineering, production, industrial manufacturing, distribution, tech development and office space - ready for today's innovative companies. The property is located in Redmond with today's leading technology companies. The property benefits from excellent access to SR-520, outdoor recreation and retail services.

### BUILDING 1 | 77,488 SF TOTAL

24,029 SF OFFICE 43,478 SF WAREHOUSE 9,981 SF WAREHOUSE MEZZ

18340 & 18460 NE 76th Street | Redmond, WA 98052