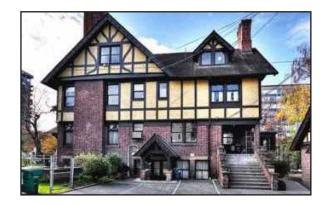

#### 1204 Minor Ave, Seattle 98101

- Nicely-detailed top floor space with built-in casework at the Historic/Landmark Stimson-Green Mansion. Two floor, standalone carriage house office space available also.
- Available on-site parking for rent
- Current home of the Washington Trust for Historic Preservation
- Designed by Kirtland Cutter, constructed 1901 and immaculately maintained interiors and grounds
- 2,812 sf of 3rd floor office space in main house @\$22/sf/yr + Pro Rata Utility %
- 2,125 sf of carriage house space @ \$23/sf/yr + Pro Rata Utility % LEASED
- Please call brokers for more information or to schedule a tour