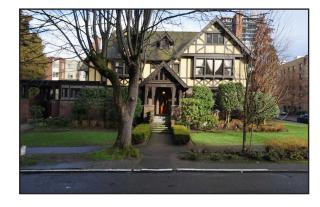

### **STIMSON-GREEN MANSION**

#### 1204 Minor Ave, Seattle 98101

- Nicely-detailed top floor space with built-in casework at the Historic/Landmark Stimson-Green Mansion. Two floor, standalone carriage house office space available also.
- Available on-site parking for rent
- Current home of the Washington Trust for Historic Preservation
- Designed by Kirtland Cutter, constructed 1901 and immaculately maintained interiors and grounds
- 2,812 sf of 3rd floor office space in main house @\$22/sf/yr + Pro Rata Utility %
- 2,125 sf of carriage house space @ \$23/sf/yr + Pro Rata Utility % LEASED
- Please call brokers for more information or to schedule a tour