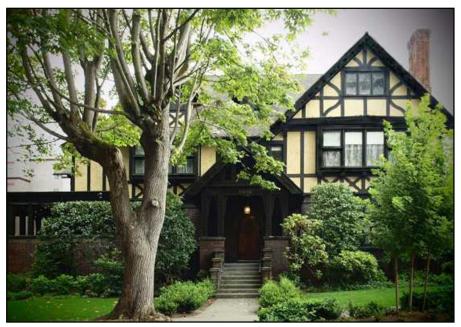

### **STIMSON-GREEN MANSION**

#### 1204 Minor Ave, Seattle 98101

- Nicely-detailed top floor space with built-in casework at the Historic/Landmark Stimson-Green Mansion. Two floor, standalone carriage house office space available also.
- Available on-site parking for rent
- Current home of the Washington Trust for Historic Preservation
- Designed by Kirtland Cutter, constructed 1901 and immaculately maintained interiors and grounds
- 2,812 sf of 3rd floor office space in main house @\$22/sf/yr + Pro Rata Utility %
- 2,125 sf of carriage house space @ \$23/sf/yr + Pro Rata Utility % LEASED
- Please call brokers for more information or to schedule a tour

# **MAIN HOUSE PHOTOS**

For more information please contact:

Cameron Kent 206.838.7737 ckent@ewingandclark.com Tom Graf f 206.295.1445 tomgraff@ewingandclark.com