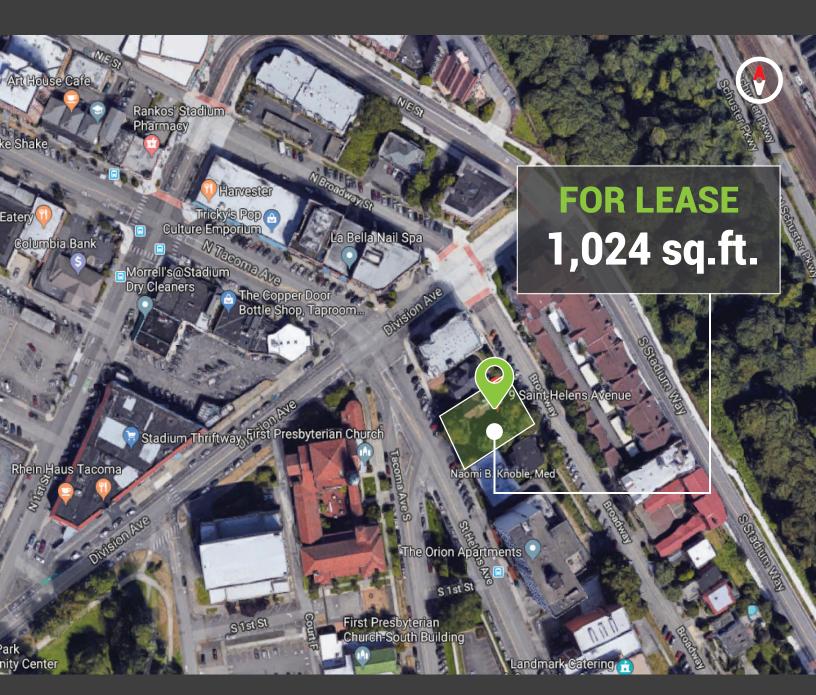

SAINT HELENS AVE TACOMA, WASHINGTON 98402

**FOR LEASE** 

Available Unit STE D-1

Available Size 1,024 sf

Year Built 1888

DAN YOO 206.359.1817

tspmdany@gmail.com

**BRIAN SHIN** 253.249.8011

#### **Property Description**

The Henry Drum house, historical residence constructed in 1888. Located in vibrant and growing Stadium District. Currently, four suites ranging in size and amounting to approx 4,726 sq.ft. total. The building has fire sprinklers. Excellent proximity to hospital/medical, courthouses, etc. Great CPA, attorney, broker, consultant office(s). Parcel includes off street parking. Call listing broker for showing.