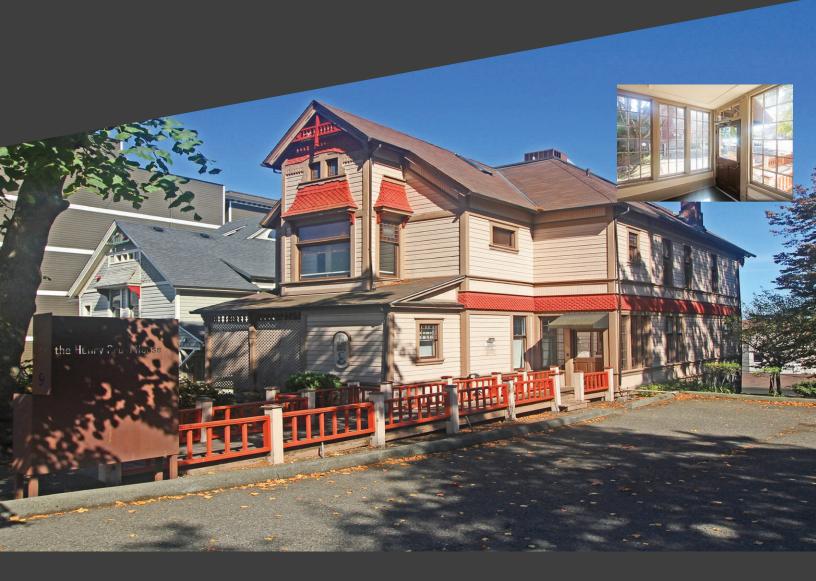

#### **Property Description**

The Henry Drum house, historical residence constructed in 1888. Located in vibrant and growing Stadium District. Currently, four suites ranging in size and amounting to approx 4,726 sq.ft. total. The building has fire sprinklers. Excellent proximity to hospital/medical, courthouses, etc. Great CPA, attorney, broker, consultant office(s). Parcel includes off street parking. Call listing broker for showing.