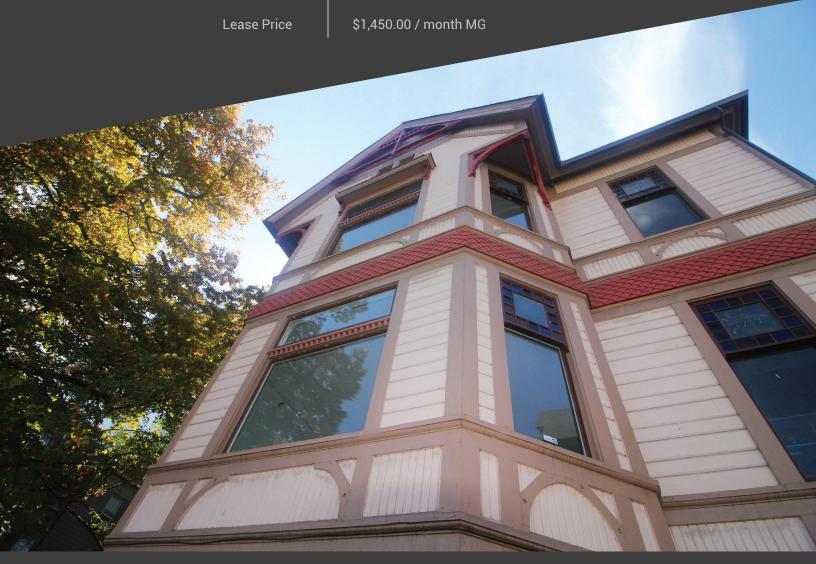

SAINT HELENS AVE TACOMA, WASHINGTON 98402

**FOR LEASE** 

Available Unit STE D-1

Available Size 1,024 sf

Year Built 1888

DAN YOO 206.359.1817

tspmdany@gmail.com

**BRIAN SHIN** 253.249.8011

#### **Property Description**

The Henry Drum house, historical residence constructed in 1888. Located in vibrant and growing Stadium District. Currently, four suites ranging in size and amounting to approx 4,726 sq.ft. total. The building has fire sprinklers. Excellent proximity to hospital/medical, courthouses, etc. Great CPA, attorney, broker, consultant office(s). Parcel includes off street parking. Call listing broker for showing.