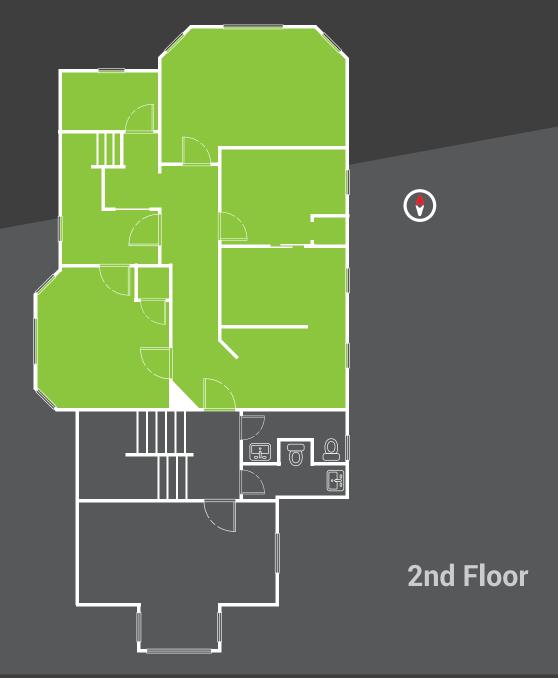

SAINT HELENS AVE TACOMA, WASHINGTON 98402

**FOR LEASE** 

Available Unit STE D-1

Available Size 1,024 sf

Year Built 1888

DAN YOO 206.359.1817

tspmdany@gmail.com

**BRIAN SHIN** 253.249.8011

### STE D-1

#### **Property Description**

The Henry Drum house, historical residence constructed in 1888. Located in vibrant and growing Stadium District. Currently, four suites ranging in size and amounting to approx 4,726 sq.ft. total. The building has fire sprinklers. Excellent proximity to hospital/medical, courthouses, etc. Great CPA, attorney, broker, consultant office(s). Parcel includes off street parking. Call listing broker for showing.