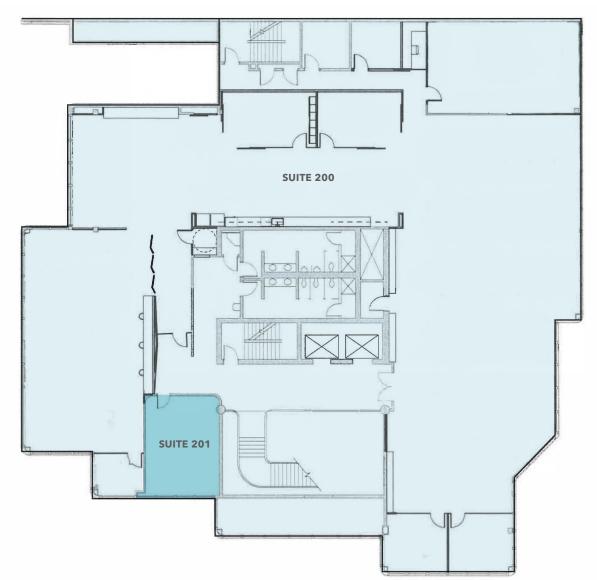

### Suite 200 | 9,851 SF -

### Suite 201 | 386 SF -

CAN BE COMBINED WITH SUITE 200 FOR 10,237 SF