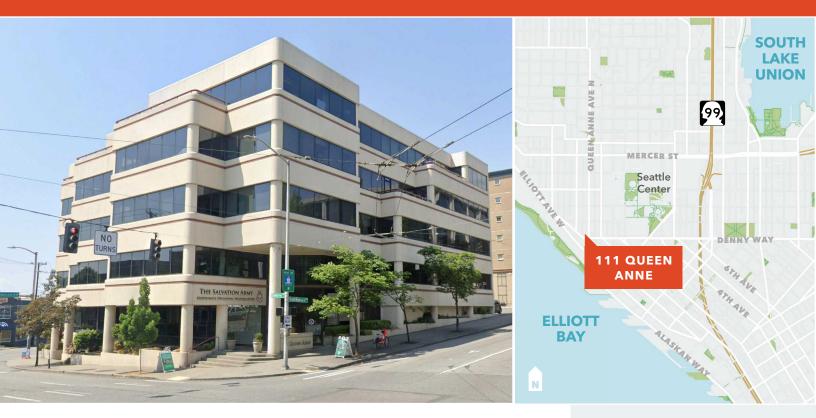

# 111 Queen Anne

111 QUEEN ANNE AVE N, SEATTLE, WA

#### OFFICE SPACE AVAILABLE NOW

Suite 200: 9,851 SF

**Suite 201**: 386 SF \*CAN BE COMBINED WITH SUITE 200 FOR 10,237 SF

Suite 511: 2,648 SF

Suite 503: 478 SF

Contact agents for pricing

**views** of Elliott Bay, Olympic Mountains, and the Space Needle

**BUILDING AMENITIES** include five large decks, showers, bike racks, on-site Deli

**PARKING** 1/750 SF on-site garage, multiple surface lots available nearby

**ACCESSIBLE** lower Queen Anne location

**GREAT ACCESS** to highway 99, Denny Way, & Elliott Ave