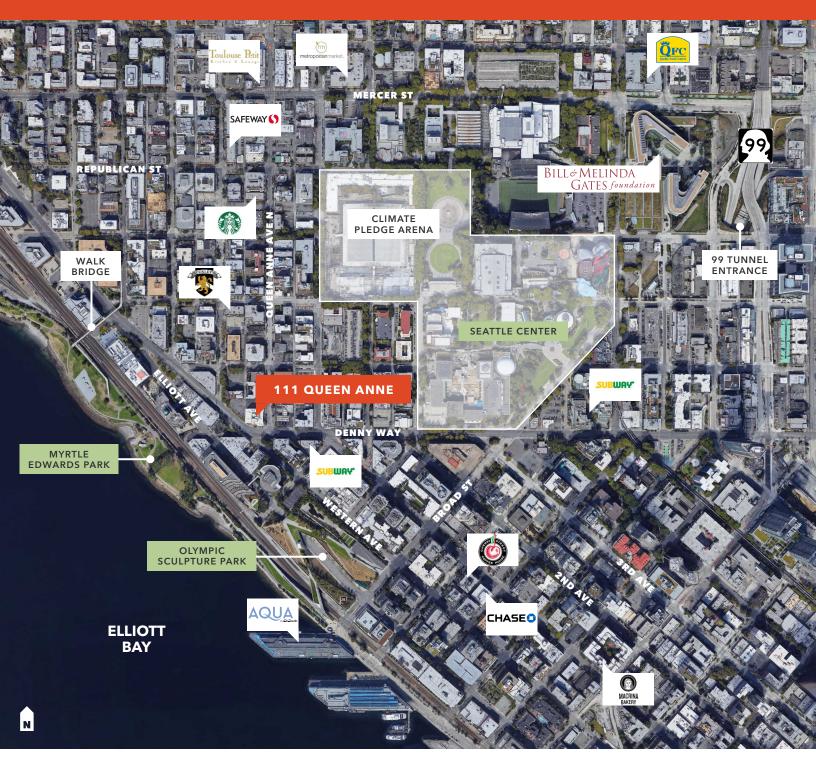

**BUILDING AMENITIES** include five large decks, showers, bike racks, on-site Deli

**PARKING** 1/750 SF on-site garage, multiple surface lots available nearby

**ACCESSIBLE** lower Queen Anne location

**GREAT ACCESS** to highway 99, Denny Way, & Elliott Ave