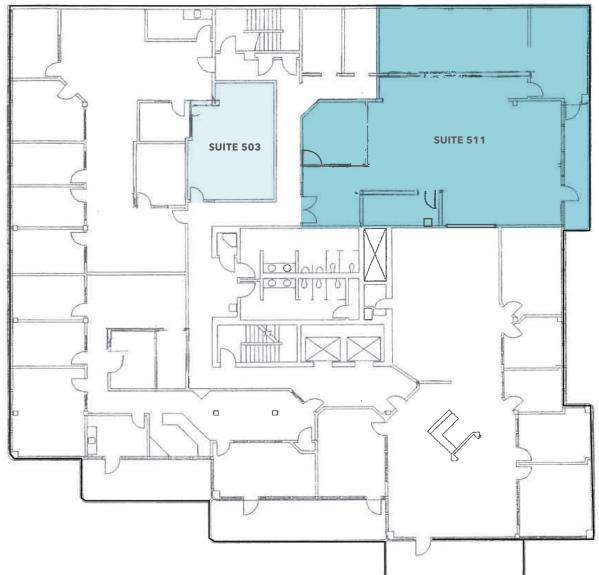

F

Contact agents for pricing

**views** of Elliott Bay, Olympic Mountains, and the Space Needle

**BUILDING AMENITIES** include five large decks, showers, bike racks, on-site Deli

**PARKING** 1/750 SF on-site garage, multiple surface lots available nearby

**ACCESSIBLE** lower Queen Anne location

**GREAT ACCESS** to highway 99, Denny Way, & Elliott Ave

**ROD KEEFE** T: 206.296.9642 C: 206.819.7556 rod.keefe@kidder.com

KIDDER.COM

Kidder Mathews

### for lease 111 Queen Anne

111 QUEEN ANNE AVE N, SEATTLE, WA

### Suite 200 | 9,851 SF -

### Suite 201 | 386 SF -

CAN BE COMBINED WITH SUITE 200 FOR 10,237 SF



#### ROD KEEFE

T: 206.296.9642 C: 206.819.7556 rod.keefe@kidder.com

#### KIDDER.COM



# for lease 111 Queen Anne

111 QUEEN ANNE AVE N, SEATTLE, WA

# Suite 511 | 2,648 SF -



#### ROD KEEFE

T: 206.296.9642 C: 206.819.7556 rod.keefe@kidder.com

#### KIDDER.COM



### **for lease** 111 Queen Anne

111 QUEEN ANNE AVE N, SEATTLE, WA



#### ROD KEEFE

T: 206.296.9642 C: 206.819.7556 rod.keefe@kidder.com

#### KIDDER.COM