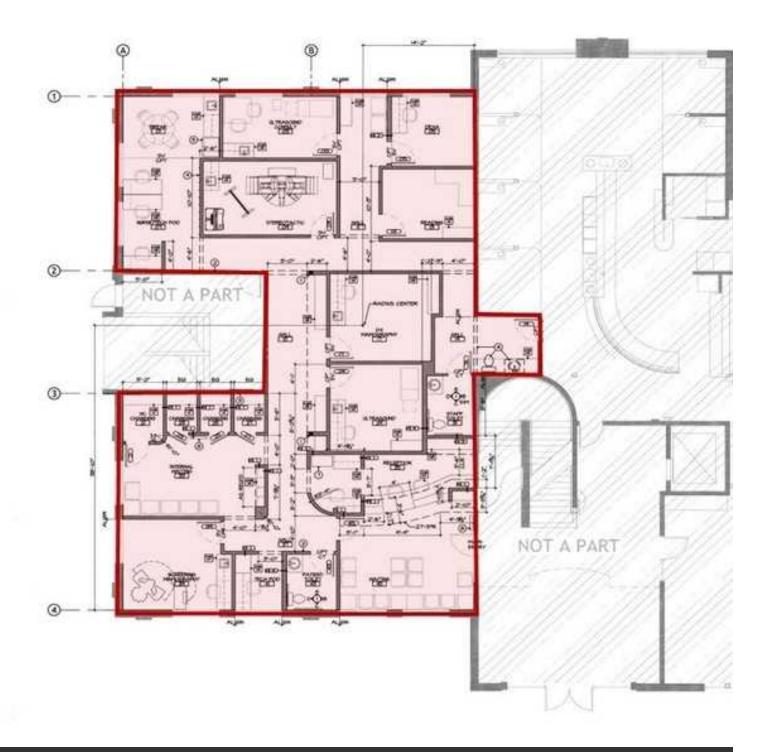

#### **Property Description**

Space Available:

- Suite 105: 3,266 RSF +/-
- Ample On-Site Parking
- Monument Signage Available

Located in the Valley Medical District

Easy Access to/from I-90

TI Allowance Negotiable