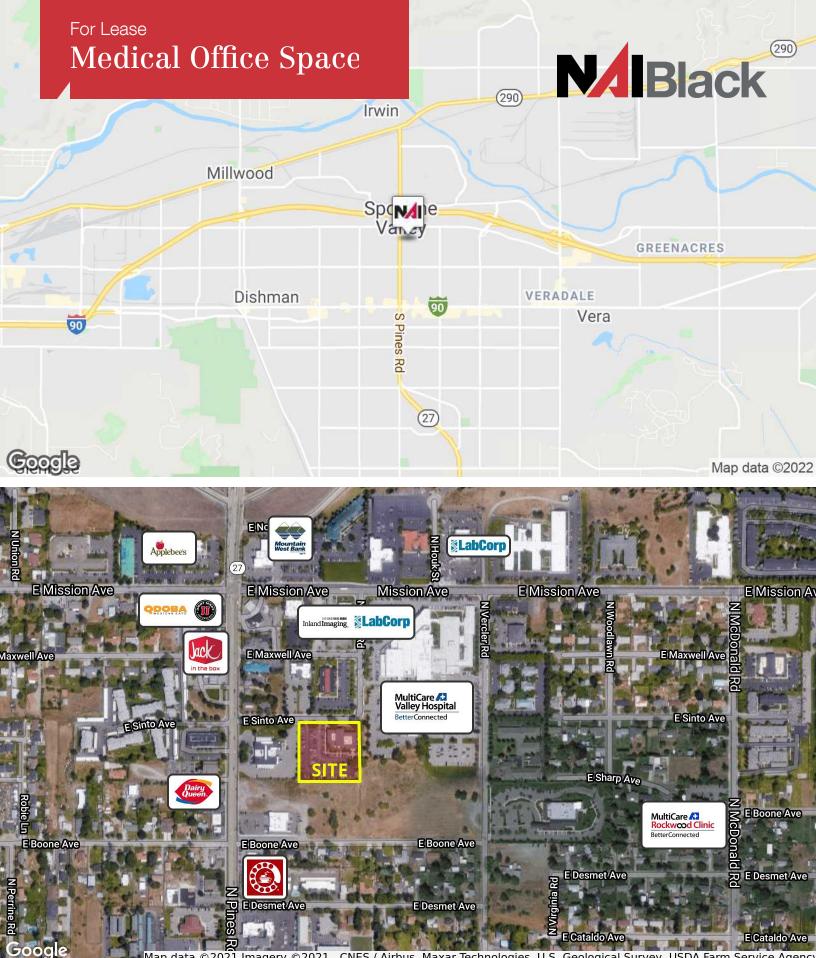

## 12410 E Sinto Avenue

Spokane Valley, Washington 99216

#### **Property Description**

Space Available:

- Suite 105: 3,266 RSF +/-
- Ample On-Site Parking
- Monument Signage Available

Located in the Valley Medical District

Easy Access to/from I-90

TI Allowance Negotiable

## Lease Rate: \$27.00 SF/yr (NNN)

For more information

**Jon Jeffreys, SIOR** O: 509 622 3566

jjeffreys@naiblack.com