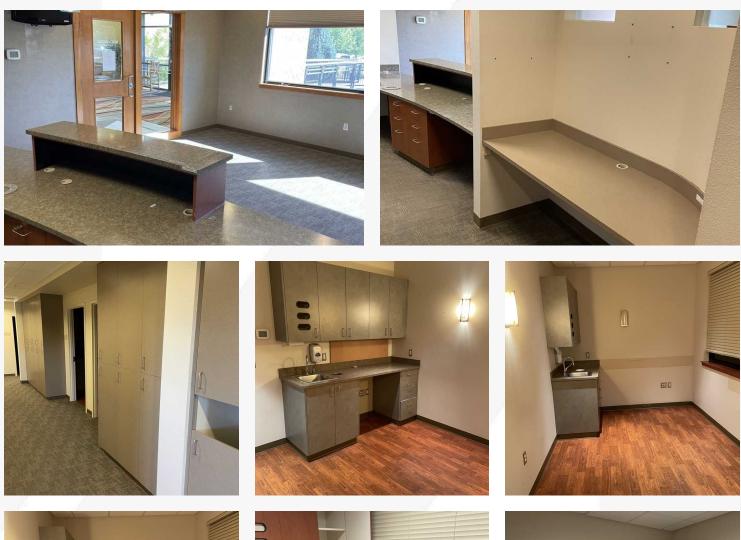

#### **Property Description**

Space Available:

- Suite 105: 3,266 RSF +/-
- Ample On-Site Parking
- Monument Signage Available

Located in the Valley Medical District

Easy Access to/from I-90

TI Allowance Negotiable