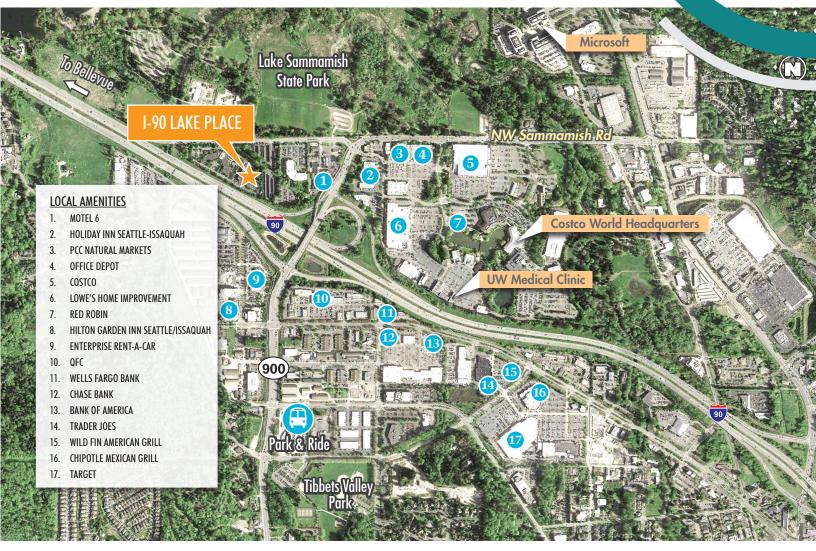

#### Area Amenities

Close proximity to multiple retail and service amenities

\*Note: Not to scale

| BUILDING "B" SUMMARY |                                                                                                                                                                    |
|----------------------|--------------------------------------------------------------------------------------------------------------------------------------------------------------------|
| ADDRESS              | 2005 NW Sammamish Road, Building B   Issaquah, Washington                                                                                                          |
| BUILDING SIZE/RSF    | Total: ±55,225<br>First Floor: ±39,125<br>Second Floor:±16,100                                                                                                     |
| USE                  | Currently medical                                                                                                                                                  |
| PARKING              | 102 striped surface stalls with additional parking available nearby                                                                                                |
| ELECTRICITY          | 2000 amps, 277/480v, 3 phase                                                                                                                                       |
| FIRE SAFETY          | State-of-the-art system, fully sprinklered                                                                                                                         |
| EXISTING BUILD OUT   | <u>First Floor</u> : Freestanding, emergency department with exam rooms, outpatient imaging center, radiology, staff/support offices, public area and shell space. |
|                      | Second Floor: Outpatient clinic space, sleep lab, clinical lab, primary care, and public and staff areas.                                                          |