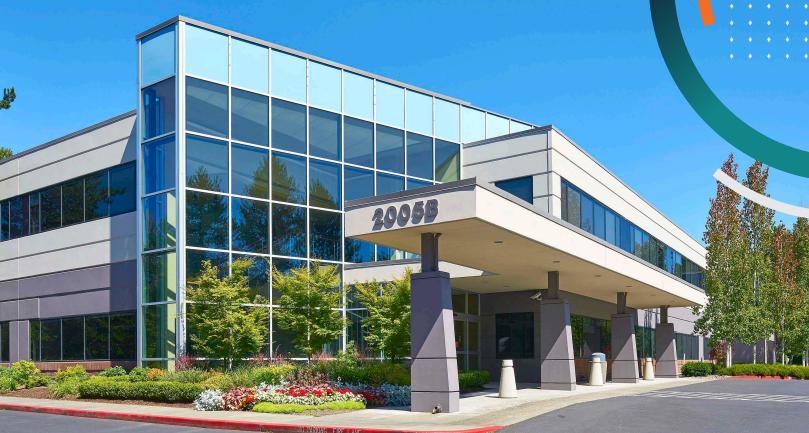

#### Space Available

±55,225 SF, Medical/Office/Lab space available

#### • Premier Class A Medical/Of f ice/Lab

Former Issaquah (I-90) Swedish Medical Center. Class A improvements throughout. Dramatic two-story atrium lobby entry.

Free-standing medical/office/lab including:

#### • High Visibility | Signage

- -Highway visibility from I-90.
- —Prominent I-90 frontage and marquee building signage available.