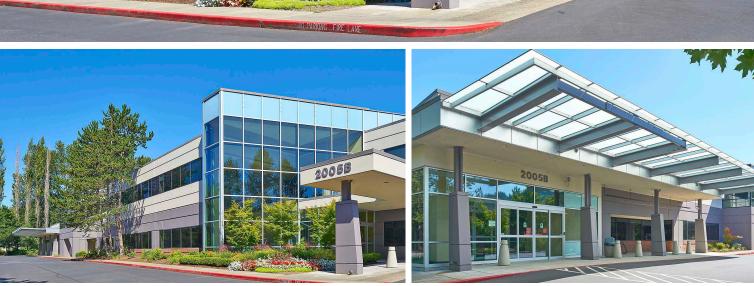

#### Space Available

±55,225 SF, Medical/Office/Lab space available

#### • Premier Class A Medical/Of f ice/Lab

Former Issaquah (I-90) Swedish Medical Center. Class A improvements throughout. Dramatic two-story atrium lobby entry.

Free-standing medical/office/lab including:

#### • High Visibility | Signage

- -Highway visibility from I-90.
- —Prominent I-90 frontage and marquee building signage available.

#### Area Amenities

Close proximity to multiple retail and service amenities

\*Note: Not to scale

| BUILDING "B" SUMMARY |                                                                                                                                                                    |
|----------------------|--------------------------------------------------------------------------------------------------------------------------------------------------------------------|
| ADDRESS              | 2005 NW Sammamish Road, Building B   Issaquah, Washington                                                                                                          |
| BUILDING SIZE/RSF    | Total: ±55,225<br>First Floor: ±39,125<br>Second Floor:±16,100                                                                                                     |
| USE                  | Currently medical                                                                                                                                                  |
| PARKING              | 102 striped surface stalls with additional parking available nearby                                                                                                |
| ELECTRICITY          | 2000 amps, 277/480v, 3 phase                                                                                                                                       |
| FIRE SAFETY          | State-of-the-art system, fully sprinklered                                                                                                                         |
| EXISTING BUILD OUT   | <u>First Floor</u> : Freestanding, emergency department with exam rooms, outpatient imaging center, radiology, staff/support offices, public area and shell space. |
|                      | Second Floor: Outpatient clinic space, sleep lab, clinical lab, primary care, and public and staff areas.                                                          |