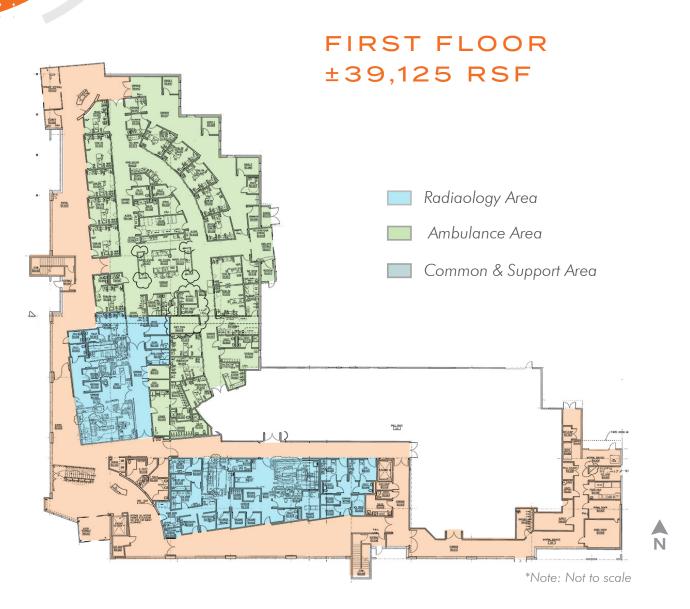

#### Area Amenities

Close proximity to multiple retail and service amenities

\*Note: Not to scale

| BUILDING "B" SUMMARY |                                                                                                                                                                    |
|----------------------|--------------------------------------------------------------------------------------------------------------------------------------------------------------------|
| ADDRESS              | 2005 NW Sammamish Road, Building B   Issaquah, Washington                                                                                                          |
| BUILDING SIZE/RSF    | Total: ±55,225<br>First Floor: ±39,125<br>Second Floor:±16,100                                                                                                     |
| USE                  | Currently medical                                                                                                                                                  |
| PARKING              | 102 striped surface stalls with additional parking available nearby                                                                                                |
| ELECTRICITY          | 2000 amps, 277/480v, 3 phase                                                                                                                                       |
| FIRE SAFETY          | State-of-the-art system, fully sprinklered                                                                                                                         |
| EXISTING BUILD OUT   | <u>First Floor</u> : Freestanding, emergency department with exam rooms, outpatient imaging center, radiology, staff/support offices, public area and shell space. |
|                      | Second Floor: Outpatient clinic space, sleep lab, clinical lab, primary care, and public and staff areas.                                                          |