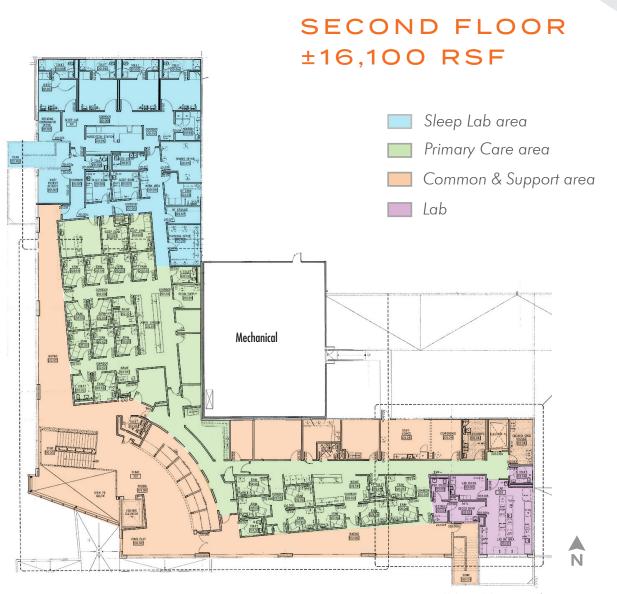

#### Area Amenities

Close proximity to multiple retail and service amenities

\*Note: Not to scale

| BUILDING "B" SUMMARY |                                                                                                                                                                    |
|----------------------|--------------------------------------------------------------------------------------------------------------------------------------------------------------------|
| ADDRESS              | 2005 NW Sammamish Road, Building B   Issaquah, Washington                                                                                                          |
| BUILDING SIZE/RSF    | Total: ±55,225<br>First Floor: ±39,125<br>Second Floor:±16,100                                                                                                     |
| USE                  | Currently medical                                                                                                                                                  |
| PARKING              | 102 striped surface stalls with additional parking available nearby                                                                                                |
| ELECTRICITY          | 2000 amps, 277/480v, 3 phase                                                                                                                                       |
| FIRE SAFETY          | State-of-the-art system, fully sprinklered                                                                                                                         |
| EXISTING BUILD OUT   | <u>First Floor</u> : Freestanding, emergency department with exam rooms, outpatient imaging center, radiology, staff/support offices, public area and shell space. |
|                      | Second Floor: Outpatient clinic space, sleep lab, clinical lab, primary care, and public and staff areas.                                                          |