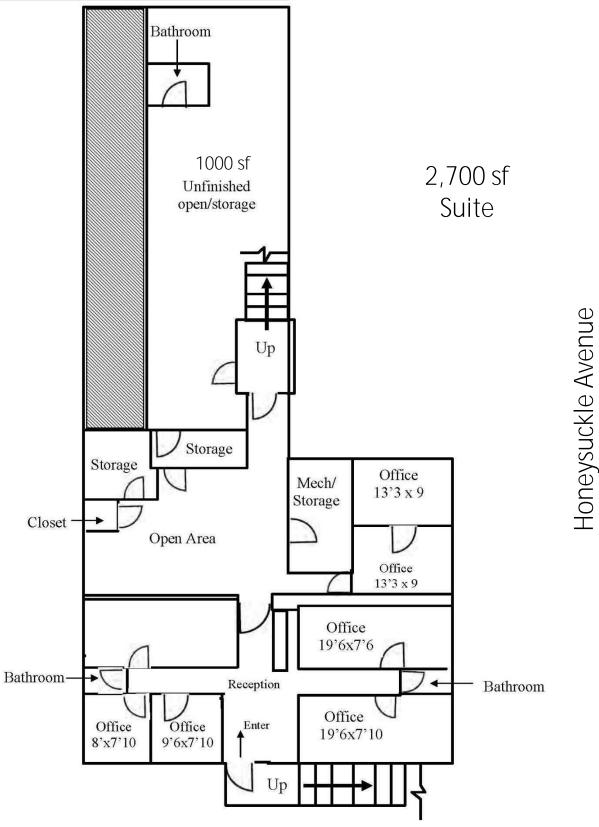

ilable
- Great visibility on signalized intersection
- High traffic counts at 6,000 Cars per day
- Building is currently undergoing an exterior remodel

\$0.50 PSF **Rental Rate: Monthly Rent:** \$1,350 Lease Type: Modified Gross **Commercial Building Property Type:** Office/Retail Office Type: **Class of Space:** В Multiple Tenancy: Gross Building Area: 9,409 sf Building Dimensions: Irregular 0.671 Acres **Gross Land Area:** Land Dimensions: Irregular Kootenai County: 114184 Tax ID Number: H405023266AD Parcel Number: **Tax Year & Amount:** 2013: \$2,508 **Central Business District** Zoning:

#### www.CCIMTEAM.com





Craig Hunter, CCIM (208) 929-2929 hunter@ccim.net



Rob Kannapien, CCIM (208) 704-3832 robk@ccim.net



## 31 W. Honeysuckle Avenue, Lower Level, Hayden, Idaho FLOOR PLAN



#### www.CCIMTEAM.com



o warranties or representations expressed or implied. Broker not responsible for changes, errors, omissions, or prior sale without notice. All square footages are for convenience only. All critical measurements shall be done