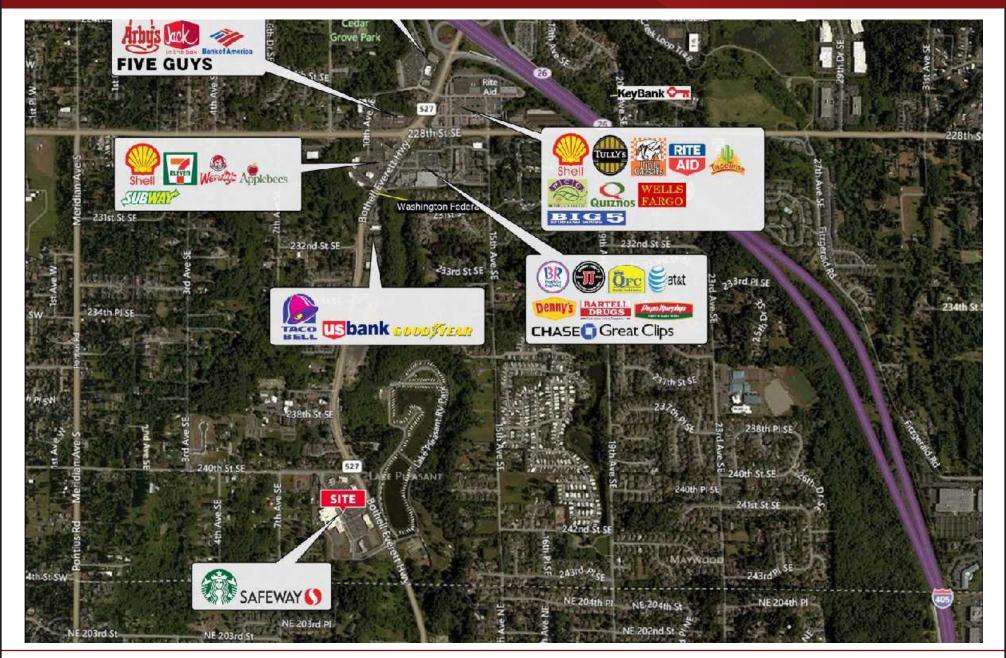

### MARKET AERIAL

Tyler Jones tjones@leibsohn.com (425) 586-4647

90,899 square foot Lakeside at Canyon Park is located on the heavily trafficked Bothell-Everett Highway (SR-527), one of the city's major north-south arterials connecting Bothell's residential neighborhoods to Interstate 405, 1-mile to the north, and downtown Bothell, 1.5-miles to the south.

The shopping center is highly visible to the more than 31,000 vehicles (2010 count) that pass the center on SR-527 every day and is easily accessed via a signalized entrance on SR-527 as well as an entrance on 240th Street SE. The Property also features three back-lit monument signs providing exposure for the center's retailers.