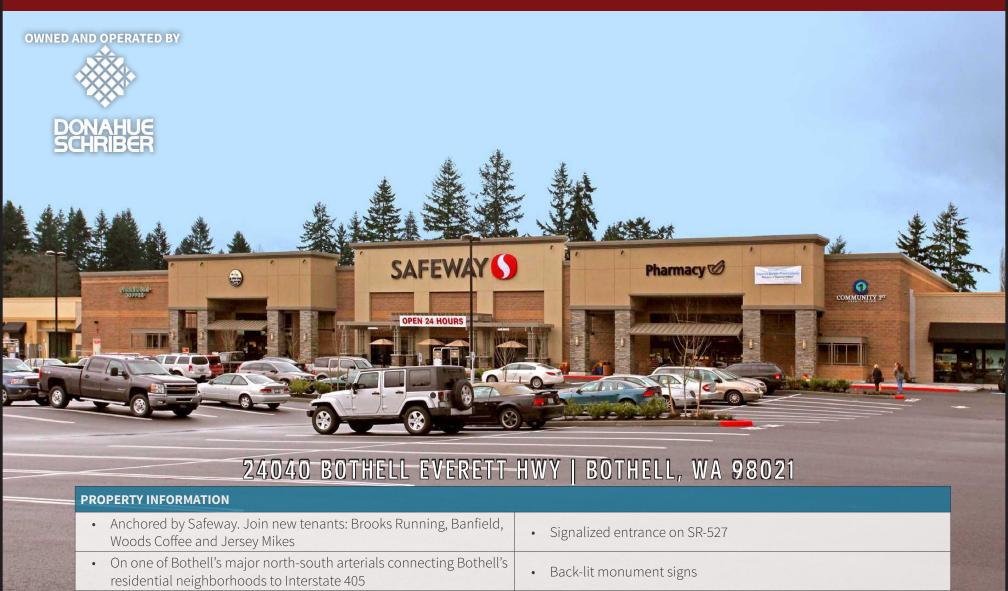

#### LAKESIDE at CANYON PARK SHOPPING CENTER

• Highly visible from Bothell Everett Hwy

Tyler Jones tjones@leibsohn.com (425) 586-4647 Royce Cottle rcottle@leibsohn.com (425) 586-4656

Pad sites available

90,899 square foot Lakeside at Canyon Park is located on the heavily trafficked Bothell-Everett Highway (SR-527), one of the city's major north-south arterials connecting Bothell's residential neighborhoods to Interstate 405, 1-mile to the north, and downtown Bothell, 1.5-miles to the south.

The shopping center is highly visible to the more than 31,000 vehicles (2010 count) that pass the center on SR-527 every day and is easily accessed via a signalized entrance on SR-527 as well as an entrance on 240th Street SE. The Property also features three back-lit monument signs providing exposure for the center's retailers.