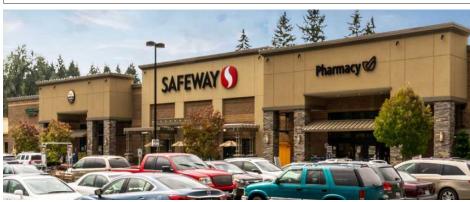

# JOIN NEW TEANANTS!!! BROOKS SHOES, BANFIELD PET HOSPITAL, JERSEY MIKE'S & WOODS COFFEE

| <b>4</b> |  |
|----------|--|
|          |  |
|          |  |

| SUITE               | TENANT                  | SQ. FT |
|---------------------|-------------------------|--------|
| 80                  | Safeway                 | 50,474 |
| 81                  | Safeway Fuel            | 700    |
| A100                | Ultra Custom Cleaners   | 1,203  |
| A200 - A300         | Pet Pros                | 2,486  |
| A400                | Mathnasium              | 1,470  |
| A500                | Fabulous Nails          | 1,513  |
| A600                | Teriyaki & Pho          | 1,418  |
| B100                | AVAILABLE               | 1,154  |
| B200                | AVAILABLE               | 1,171  |
| B300 <b>NEW!</b>    | Jersey Mikes Subs       | 1,124  |
| B400                | Ivar's Seafood Bar      | 2,020  |
| C100                | Key Bank                | 3,749  |
| D100                | Gentle Dental           | 3,273  |
| D300 - D400         | Hyderabad House         | 2,357  |
| E100                | Uncle Peteza's Pizzeria | 2,403  |
| E-200 - E300 - E400 | AVAILABLE               | 5,548  |
| E500 <b>NEW!</b>    | Woods Coffee            | 1,964  |
| F100 <b>NEW!</b>    | Banfield Pet Hospital   | 2,926  |
| F300 <b>NEW!</b>    | Brooks Running Shoes    | 3,785  |