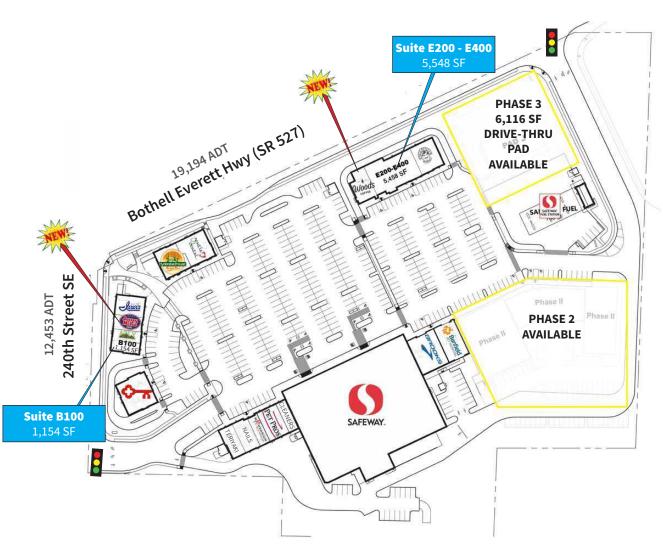

| PROPERTY INFORMATION    |                  |
|-------------------------|------------------|
| Total GLA               | 90,899 SF        |
| Available Retail Spaces | 1,154 - 5,548 SF |

Tyler Jones tjones@leibsohn.com (425) 586-4647

# JOIN NEW TEANANTS!!! BROOKS SHOES, BANFIELD PET HOSPITAL, JERSEY MIKE'S & WOODS COFFEE

| <b>4</b> |  |
|----------|--|
|          |  |
|          |  |

| SUITE               | TENANT                  | SQ. FT |
|---------------------|-------------------------|--------|
| 80                  | Safeway                 | 50,474 |
| 81                  | Safeway Fuel            | 700    |
| A100                | Ultra Custom Cleaners   | 1,203  |
| A200 - A300         | Pet Pros                | 2,486  |
| A400                | Mathnasium              | 1,470  |
| A500                | Fabulous Nails          | 1,513  |
| A600                | Teriyaki & Pho          | 1,418  |
| B100                | AVAILABLE               | 1,154  |
| B200                | AVAILABLE               | 1,171  |
| B300 <b>NEW!</b>    | Jersey Mikes Subs       | 1,124  |
| B400                | Ivar's Seafood Bar      | 2,020  |
| C100                | Key Bank                | 3,749  |
| D100                | Gentle Dental           | 3,273  |
| D300 - D400         | Hyderabad House         | 2,357  |
| E100                | Uncle Peteza's Pizzeria | 2,403  |
| E-200 - E300 - E400 | AVAILABLE               | 5,548  |
| E500 <b>NEW!</b>    | Woods Coffee            | 1,964  |
| F100 <b>NEW!</b>    | Banfield Pet Hospital   | 2,926  |
| F300 <b>NEW!</b>    | Brooks Running Shoes    | 3,785  |