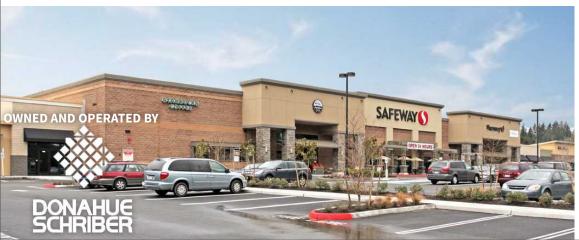

#### LAKESIDE at CANYON PARK SHOPPING CENTER

• Highly visible from Bothell Everett Hwy

Tyler Jones tjones@leibsohn.com (425) 586-4647 Royce Cottle rcottle@leibsohn.com (425) 586-4656

Pad sites available

90,899 square foot Lakeside at Canyon Park is located on the heavily trafficked Bothell-Everett Highway (SR-527), one of the city's major north-south arterials connecting Bothell's residential neighborhoods to Interstate 405, 1-mile to the north, and downtown Bothell, 1.5-miles to the south.

The shopping center is highly visible to the more than 31,000 vehicles (2010 count) that pass the center on SR-527 every day and is easily accessed via a signalized entrance on SR-527 as well as an entrance on 240th Street SE. The Property also features three back-lit monument signs providing exposure for the center's retailers.