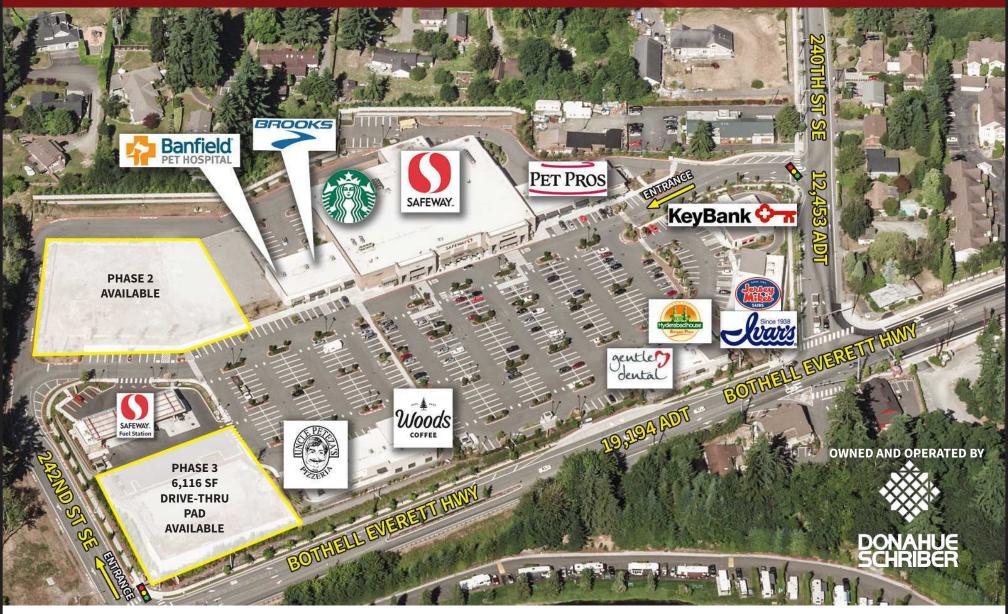

### MARKET AERIAL

Tyler Jones tjones@leibsohn.com (425) 586-4647

# JOIN NEW TEANANTS!!! BROOKS SHOES, BANFIELD PET HOSPITAL, JERSEY MIKE'S & WOODS COFFEE

| <b>4</b> |  |
|----------|--|
|          |  |
|          |  |

| SUITE               | TENANT                  | SQ. FT |
|---------------------|-------------------------|--------|
| 80                  | Safeway                 | 50,474 |
| 81                  | Safeway Fuel            | 700    |
| A100                | Ultra Custom Cleaners   | 1,203  |
| A200 - A300         | Pet Pros                | 2,486  |
| A400                | Mathnasium              | 1,470  |
| A500                | Fabulous Nails          | 1,513  |
| A600                | Teriyaki & Pho          | 1,418  |
| B100                | AVAILABLE               | 1,154  |
| B200                | AVAILABLE               | 1,171  |
| B300 <b>NEW!</b>    | Jersey Mikes Subs       | 1,124  |
| B400                | Ivar's Seafood Bar      | 2,020  |
| C100                | Key Bank                | 3,749  |
| D100                | Gentle Dental           | 3,273  |
| D300 - D400         | Hyderabad House         | 2,357  |
| E100                | Uncle Peteza's Pizzeria | 2,403  |
| E-200 - E300 - E400 | AVAILABLE               | 5,548  |
| E500 <b>NEW!</b>    | Woods Coffee            | 1,964  |
| F100 <b>NEW!</b>    | Banfield Pet Hospital   | 2,926  |
| F300 <b>NEW!</b>    | Brooks Running Shoes    | 3,785  |

90,899 square foot Lakeside at Canyon Park is located on the heavily trafficked Bothell-Everett Highway (SR-527), one of the city's major north-south arterials connecting Bothell's residential neighborhoods to Interstate 405, 1-mile to the north, and downtown Bothell, 1.5-miles to the south.

The shopping center is highly visible to the more than 31,000 vehicles (2010 count) that pass the center on SR-527 every day and is easily accessed via a signalized entrance on SR-527 as well as an entrance on 240th Street SE. The Property also features three back-lit monument signs providing exposure for the center's retailers.