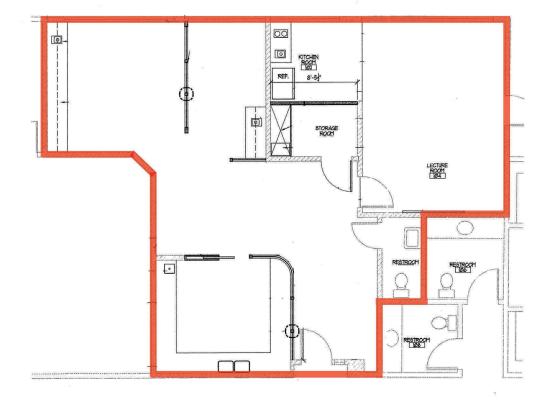

## Floor Plan 3425 Ensign Rd NE, Suite 215

Lisa Barker Broker lisabarker@rants-group.com www.rants-group.com

724 Columbia St. NW, Suite 140, Olympia, WA 98501 Phone (360) 943-8060 | Fax (360) 943-9368

This information, while obtained from sources we deem reliable, is not guaranteed. It is provided without any representation, warranty or guarantee, expressed or implied as to its accuracy. Prospective buyer or tenant should conduct an independent investigation and verification of all matters deemed to be material, including, but not limited to, statements of income and expenses. Consult your attorney, accountant, or other professional advisor.

Layout includes: entry/waiting area, 1 private office with potential for 2 more, restroom, large conference room with coffee bar

Fully serviced building with covered parking and open visitor parking

.....