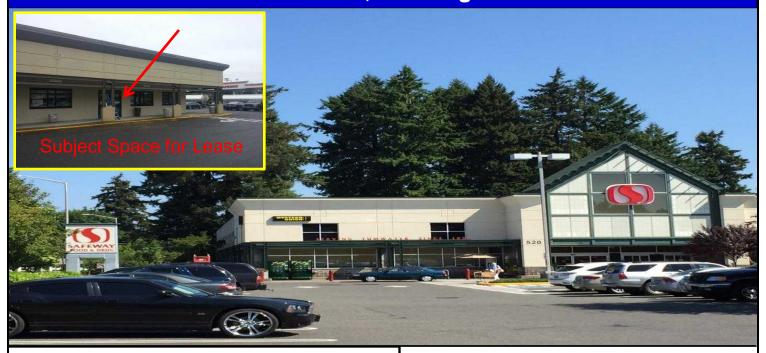

# TUMWATER/SAFEWAY

408 Cleveland Ave. S.E. Tumwater, Washington

## **FEATURES**

- **SPACE AVAILABLE:** 989 Sq. Ft.
- PRIME EXPOSURE: Next to Safeway
- <u>USE:</u> Retail Storefront faces directly towards Safeway grocery.
- **LEASE RATE:** \$23.00 / SF / Yr NNN NNN = \$5.21/ Sq. Ft.
- SITE & FLOOR PLAN: Attached