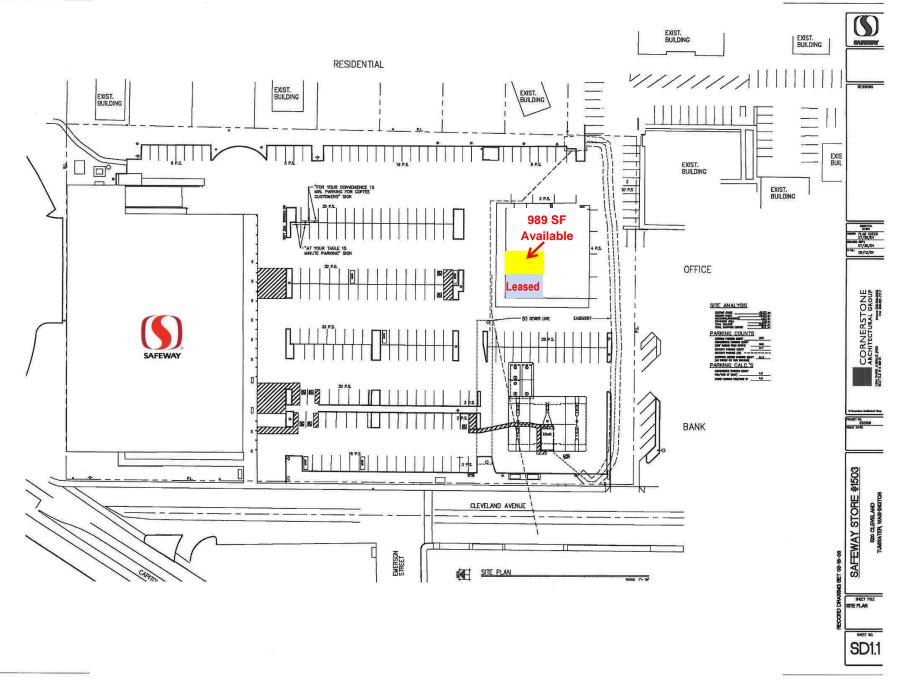

## **FEATURES**

- **SPACE AVAILABLE:** 989 Sq. Ft.
- PRIME EXPOSURE: Next to Safeway
- <u>USE:</u> Retail Storefront faces directly towards Safeway grocery.
- **LEASE RATE:** \$23.00 / SF / Yr NNN NNN = \$5.21/ Sq. Ft.
- SITE & FLOOR PLAN: Attached