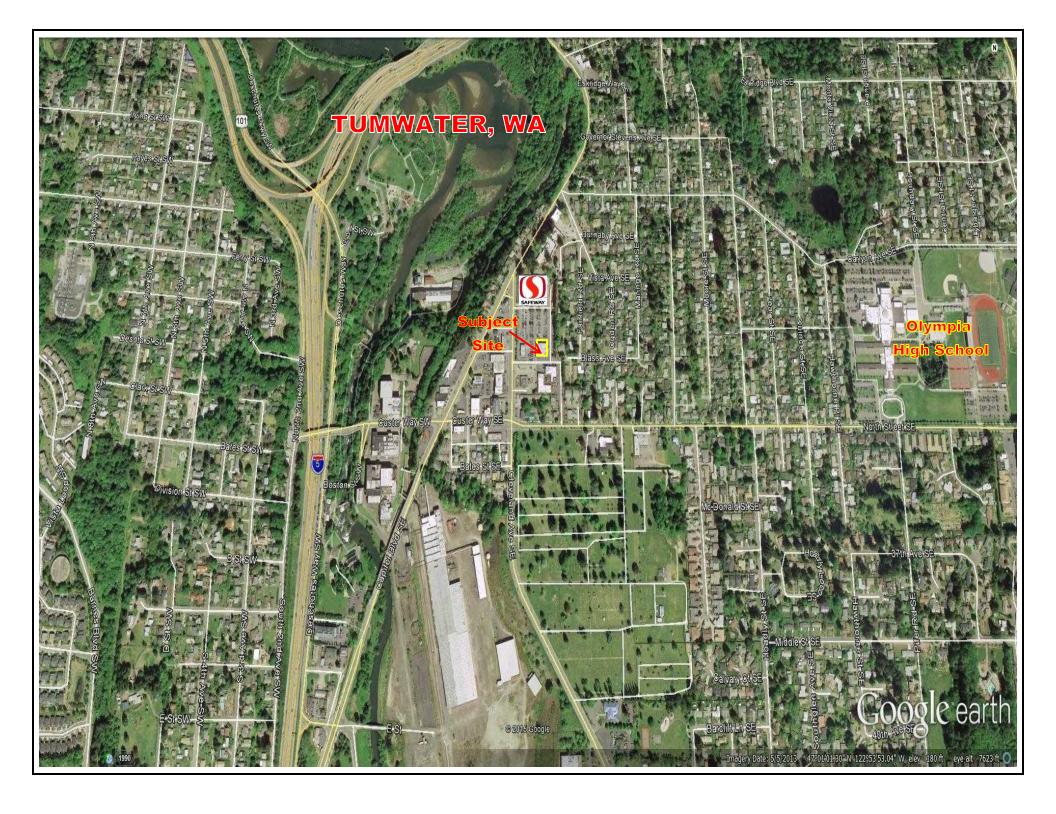

# TUMWATER/SAFEWAY

408 Cleveland Ave. S.E. Tumwater, Washington

## **FEATURES**

- **SPACE AVAILABLE:** 989 Sq. Ft.
- PRIME EXPOSURE: Next to Safeway
- <u>USE:</u> Retail Storefront faces directly towards Safeway grocery.
- **LEASE RATE:** \$23.00 / SF / Yr NNN NNN = \$5.21/ Sq. Ft.
- SITE & FLOOR PLAN: Attached