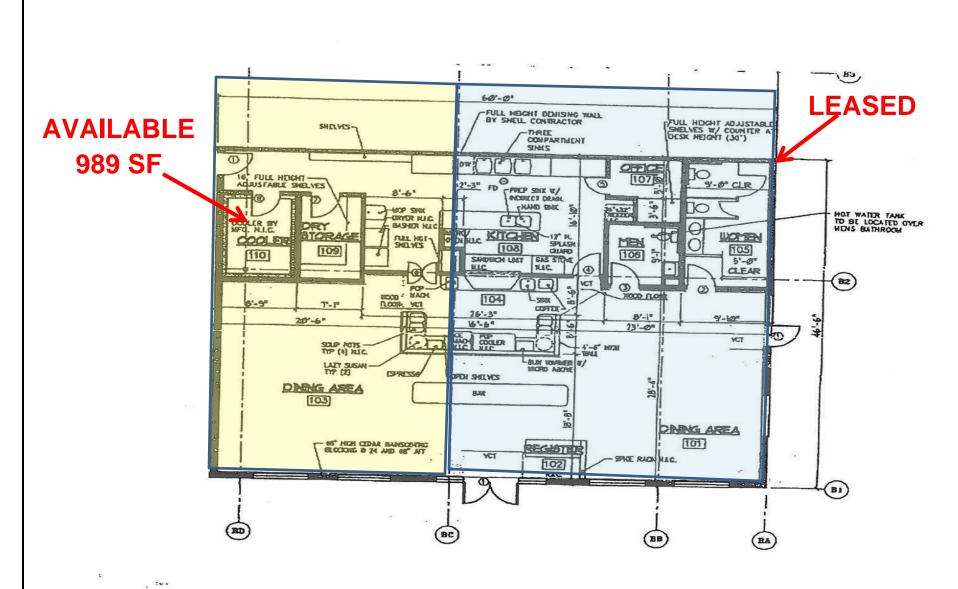

## **FEATURES**

- **SPACE AVAILABLE:** 989 Sq. Ft.
- PRIME EXPOSURE: Next to Safeway
- <u>USE:</u> Retail Storefront faces directly towards Safeway grocery.
- **LEASE RATE:** \$23.00 / SF / Yr NNN NNN = \$5.21/ Sq. Ft.
- SITE & FLOOR PLAN: Attached

#### **EQUIPMENT DISCLAIMER:**

Available space does not include all kitchen equipment.