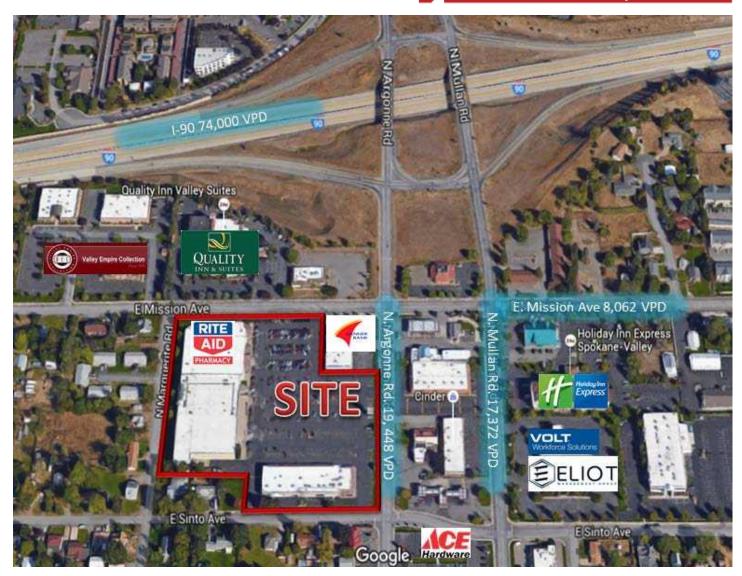

#### **Property Features**

- Space Available:
  - Suite 1439 ± 1,349 SF
  - Suite 1441A ±15,000 SF
- Thriving Retail Center Located in the Spokane Valley
- Located at the major intersection of East Mission Avenue and North Argonne Road

• Generous Amount of Parking Available

High Traffic Counts:

Mission Ave: 8,062 VPD
 Argonne Rd: 19,448 VPD
 Mullan Rd: 17,372 VPD
 I-90: 74,000 VPD

Suite 1419: ± 2,458 SF Suite 1431: ± 1,000 SF \$10.00/SF/NNN

E. Mission Avenue