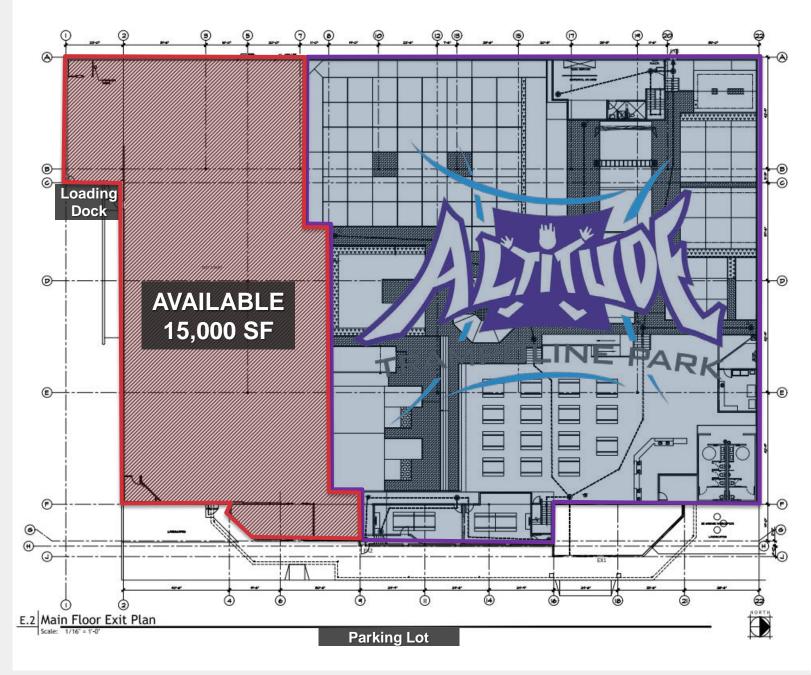

## Available For Lease

**Argonne Mission Center** 

Retail Space

1401-1445 N. Argonne

Spokane Valley, WA 99212

**Suite 1441A AVAILABLE** 

15,000 sf

NEW HOPE

## Suite 1441A

Black Commercial, Inc. 801 W. Riverside, Suite 300 Spokane, WA 99201 509 623 1000 naiblack.com Bryan Walker
1 509 951 3669
bwalker@naiblack.com