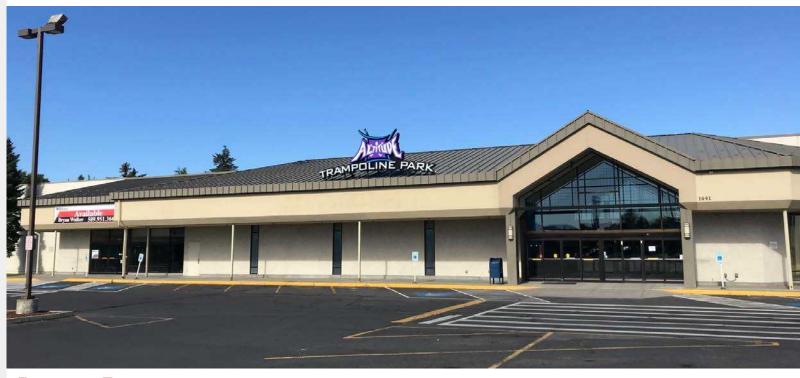

Available For Lease
Argonne Mission Center
Retail Space

### 1401-1445 N. Argonne

Spokane Valley, WA 99212

#### **Property Features**

- Space Available:
  - Suite 1439 ± 1,349 SF
  - Suite 1441A ±15,000 SF
- Thriving Retail Center Located in the Spokane Valley
- Located at the major intersection of East Mission Avenue and North Argonne Road

• Generous Amount of Parking Available

High Traffic Counts:

Mission Ave: 8,062 VPD
 Argonne Rd: 19,448 VPD
 Mullan Rd: 17,372 VPD
 I-90: 74,000 VPD

Suite 1419: ± 2,458 SF Suite 1431: ± 1,000 SF \$10.00/SF/NNN

Suite 1441A: ± 15,000 SF \$8.00/SF/NNN

Black Commercial, Inc. 801 W. Riverside, Suite 300 Spokane, WA 99201 509 623 1000 naiblack.com

Bryan Walker
1 509 951 3669
bwalker@naiblack.com