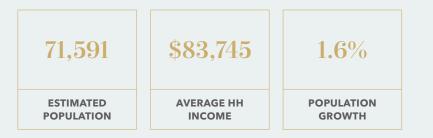

# CHLOE ON MADISON

RESTAURANT SPACE AVAILABLE | SEATTLE, WA

| DEMOGRAPHICS                           |              |              | V             |  |
|----------------------------------------|--------------|--------------|---------------|--|
| POPULATION                             | 1/4 Mile     | 1/2 Mile     | 1 Mile        |  |
| Estimated Population (2017)            | 5,293        | 16,307       | 71,591        |  |
| Projected Population (2022)            | 5,769        | 17,771       | 78,012        |  |
| Census Population (2010)               | 4,100        | 12,853       | 59,394        |  |
| Projected Annual Growth (2017 - 2022)  | 476 (1.8%)   | 1,464 (1.8%) | 6,421 (1.8%)  |  |
| Historical Annual Growth (2010 - 2017) | 1,193 (4.8%) | 3,454 (4.5%) | 12,197 (3.4%) |  |

### HOUSEHOLDS

| Estimated Households (2017)            | 3,165        | 9,586        | 40,982        |
|----------------------------------------|--------------|--------------|---------------|
| Projected Households (2022)            | 3,424        | 10,359       | 44,451        |
| Projected Annual Growth (2017 - 2022)  | 258 (1.6%)   | 773 (1.6%)   | 3,469 (1.7%)  |
| Historical Annual Change (2000 - 2017) | 1,237 (4.0%) | 3,195 (3.1%) | 10,817 (2.2%) |
| Estimated Average HH Income (2017)     | \$82,075     | \$78,882     | \$83,745      |
| Projected Average HH Income (2022)     | \$97,496     | \$93,569     | \$99,693      |
|                                        |              |              |               |