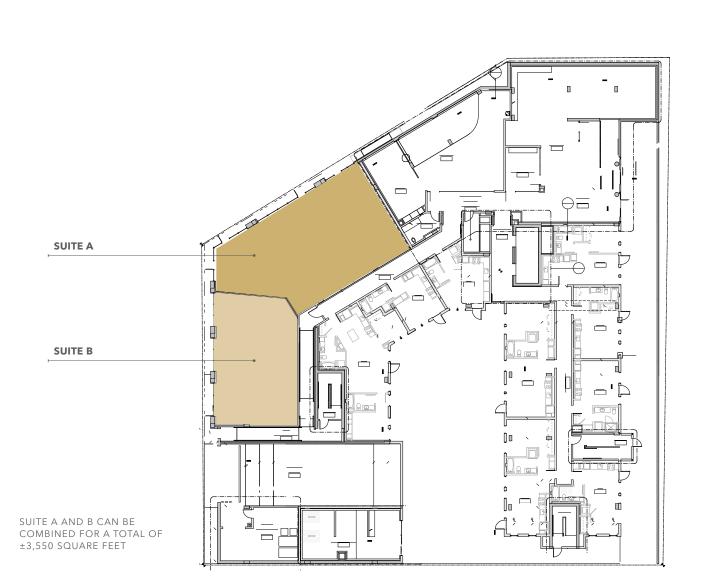

### HIGHLIGHTS

 $\pm$ 3,550 RSF restaurant space with type 1 shaft

Space can be demised

137 high-end residential units

Perfectly situated on the highest traffic count street at the center of Seattle's most densely populated neighborhood

#### HIGHLIGHTS

 $\pm$ 3,550 RSF restaurant space with type 1 shaft

Space can be demised

137 high-end residential units

Perfectly situated on the highest traffic count street at the center of Seattle's most densely populated neighborhood

### $\pm 3,550$

TOTAL RSF

±2,145

### ±1,405 SUITE B

JASON MILLER Vice President 206.296.9649 jason.miller@kidder.com