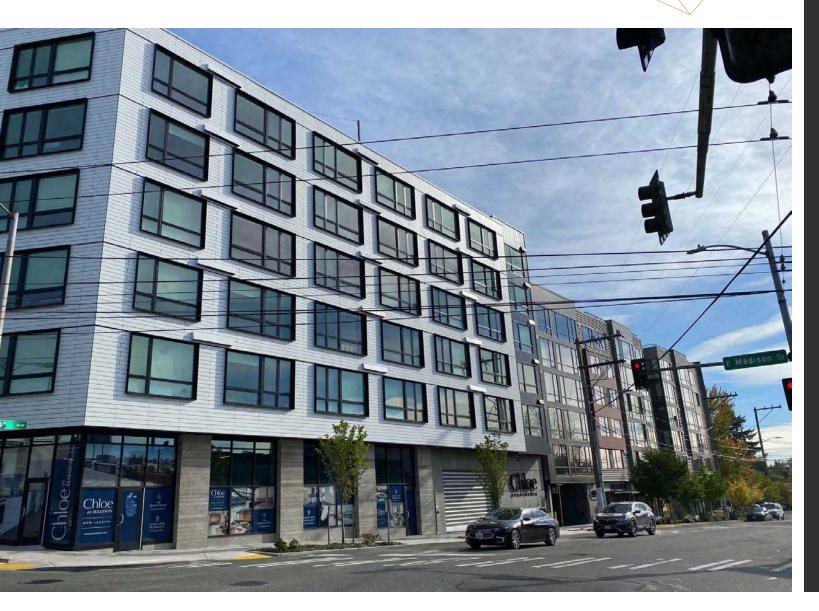

# CHLOE ON MADISON

Restaurant / Retail space with high visibilit in the heart of Capitol Hill

Chloe

134-420

Chloe on MADISON

NOW LEASING

SHATT HONE TECHNOLUOT

> Kidder Mathews

# CHLOE ON MADISON

RESTAURANT SPACE AVAILABLE | SEATTLE, WA

### HIGHLIGHTS

 $\pm$ 3,550 RSF restaurant space with type 1 shaft

Space can be demised

137 high-end residential units

Perfectly situated on the highest traffic count street at the center of Seattle's most densely populated neighborhood

Traffic count of 22,000+ vehicles per day

Call broker for rates and details

±2,898 RSF former Gym space

JASON MILLER Vice President 206.296.9649 jason.miller@kidder.com