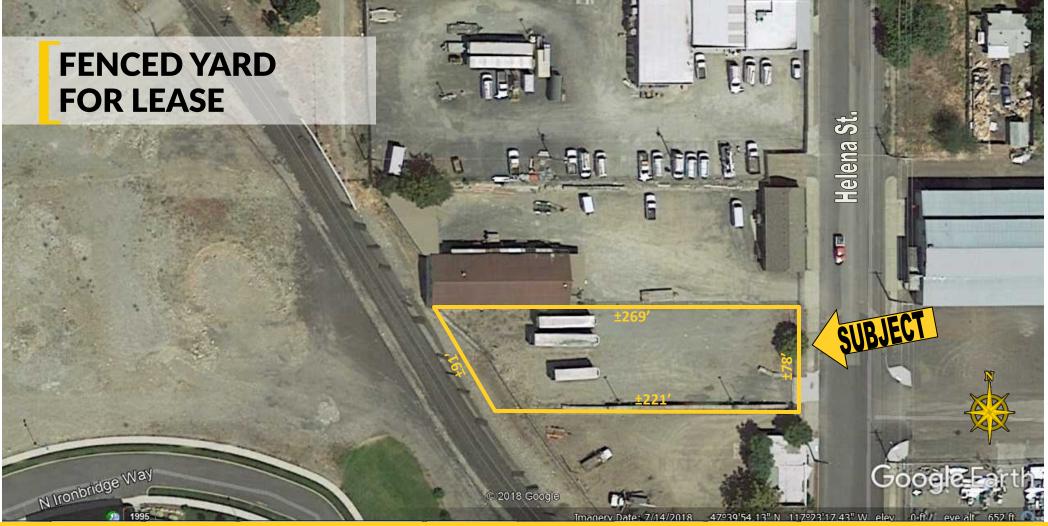

## LIGHT INDUSTRIAL FENCED YARD **FOR LEASE**

803-805 N. Helena Street, Spokane, WA 99202

Great central location just minutes to Spokane's Central Business District and Interstate 90. LOCATION:

SITE: ±18,960 SF; per county records; Parcel #35162.4717 & 35162.4718

**ZONING:** City of Spokane, LI, Light Industrial

**IMPROVEMENTS:** City of Spokane sewer and water mains are located in Helena Street; sewer is adjacent to subject property.

water is approximately 30' south of south property line; no existing service stubbed to the property.