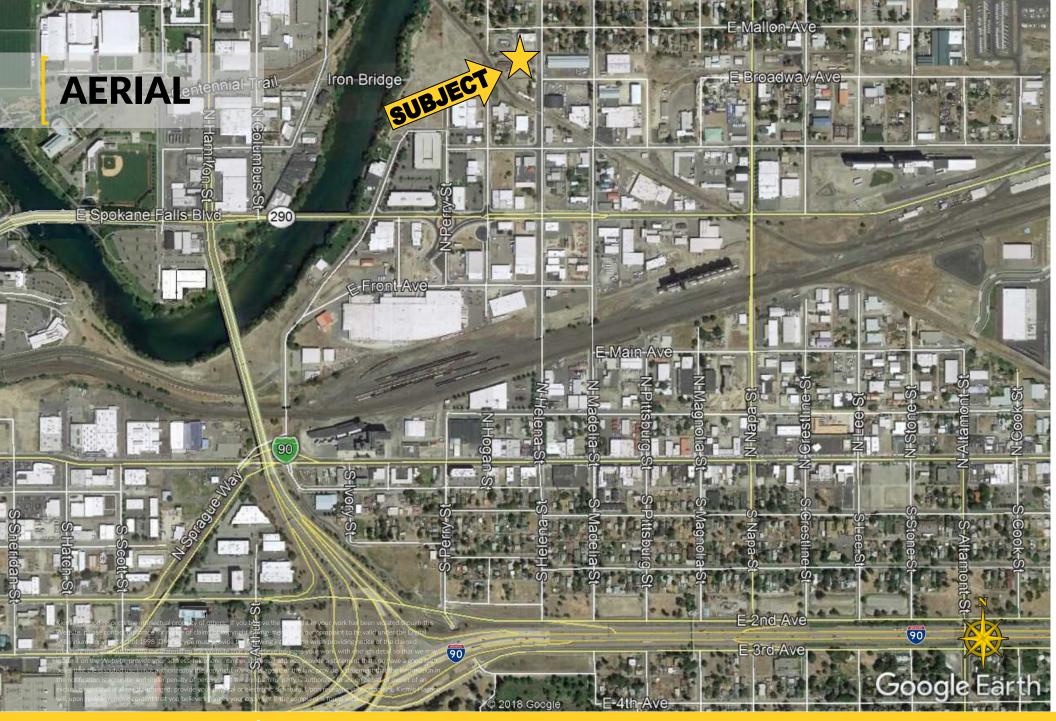

## LIGHT INDUSTRIAL FENCED YARD **FOR LEASE**

803-805 N. Helena Street, Spokane, WA 99202

Great central location just minutes to Spokane's Central Business District and Interstate 90. LOCATION:

SITE: ±18,960 SF; per county records; Parcel #35162.4717 & 35162.4718