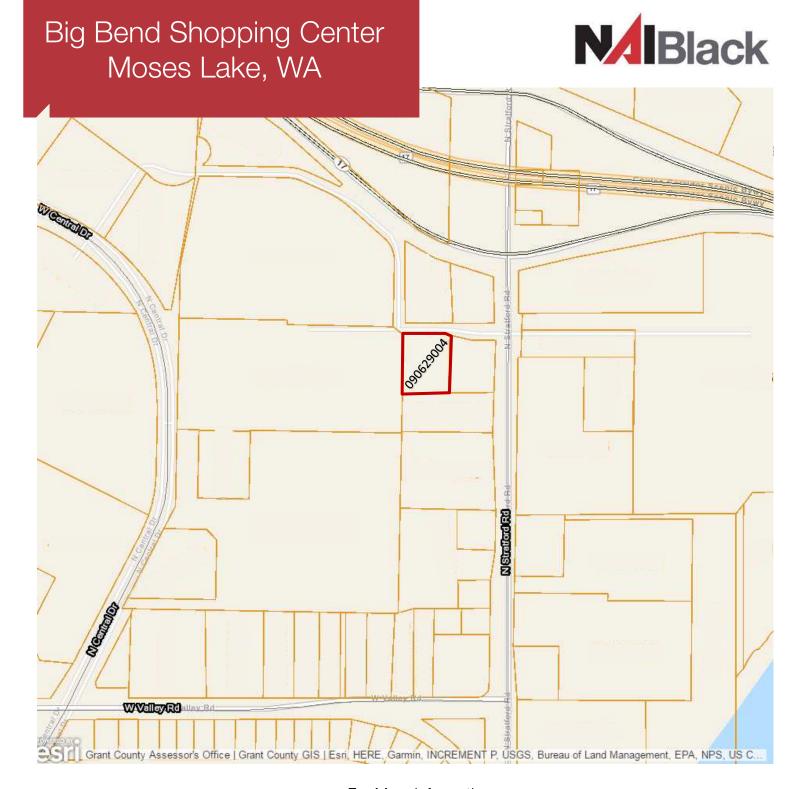

## **Property Features**

• Lot Size: 32,627 SF ±

Parcel Number: 090629004

• Zoning: C2

 Excellent Site Near Many Retailers including: Winco, Walmart, Taco Bell, Starbucks, Arby's, Oil Can Henry's, Ross Dress for Less, Rock Top Burger & Brew, etc.