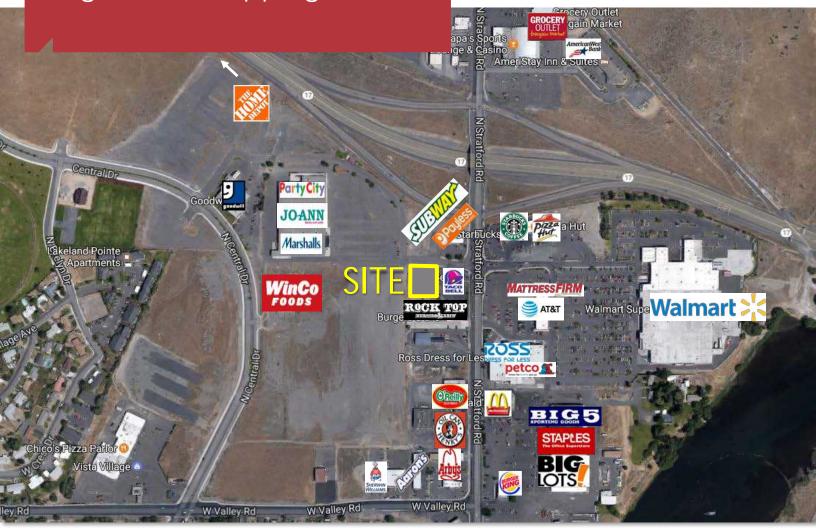

## **Property Features**

• Lot Size: 32,627 SF ±

Parcel Number: 090629004

• Zoning: C2

 Excellent Site Near Many Retailers including: Winco, Walmart, Taco Bell, Starbucks, Arby's, Oil Can Henry's, Ross Dress for Less, Rock Top Burger & Brew, etc.