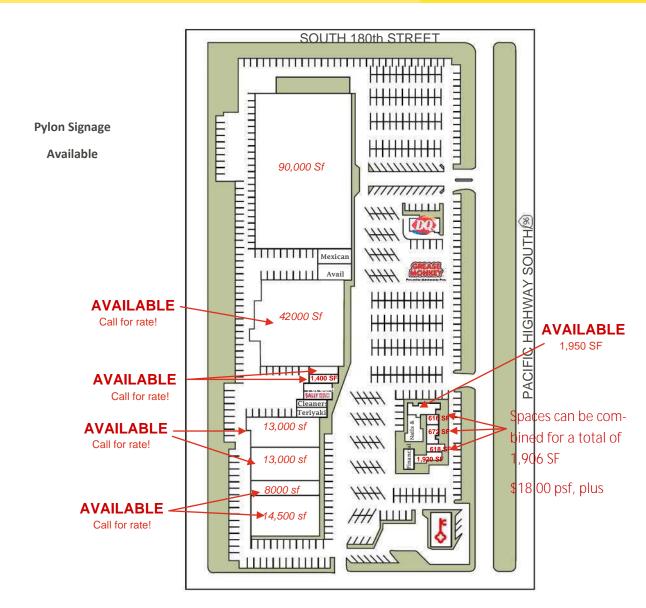

#### **AVAILABLE**

- Former grocery and Anchor space and shop space available
- Complete Redevelopment options are possible
- Shop Space: \$18.00 per square foot, plus NNN
- Anchor slots from \$6 per foot.
- Rental credits provided pending anchor lease up
- \$4.00 NNN