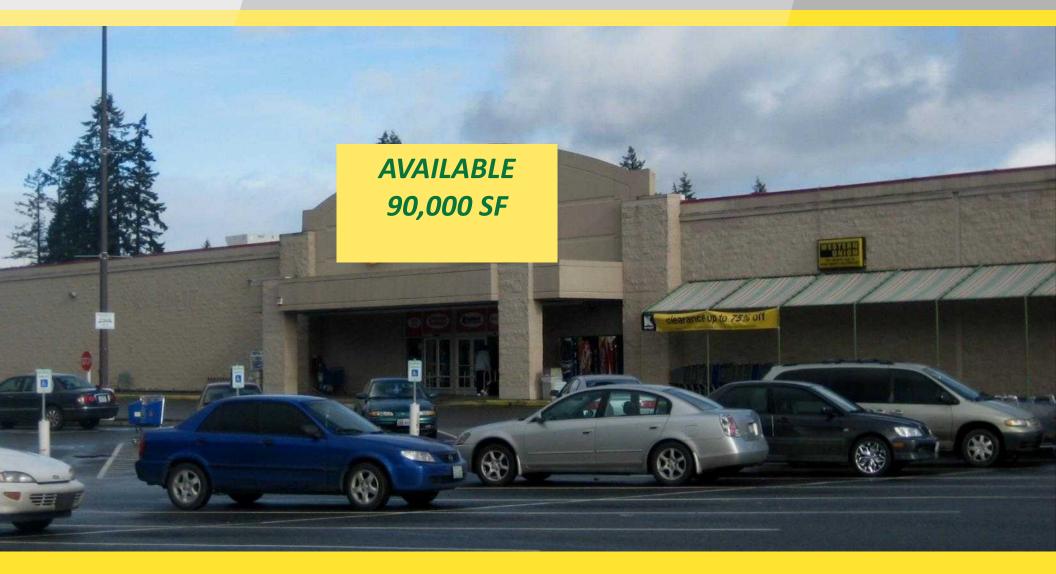

#### **AVAILABLE**

- Former grocery and Anchor space and shop space available
- Complete Redevelopment options are possible
- Shop Space: \$18.00 per square foot, plus NNN
- Anchor slots from \$6 per foot.
- Rental credits provided pending anchor lease up
- \$4.00 NNN