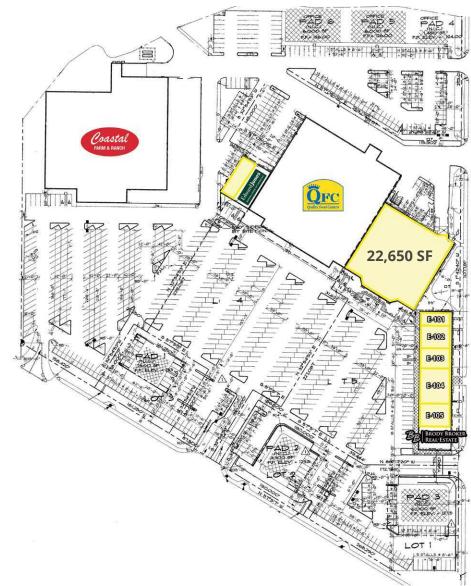

# FOR LEASE

**First Western Properties - Tacoma, Inc.** 6402 Tacoma Mall Blvd, Tacoma, WA 98409 **P** (253) 472-0404 **F** (253) 472-0541 www.fwp-inc.com

990 East Washington Street, Sequim, WA 98382

| SPACE         | SQ.FT. | TENANT               | RATE             |
|---------------|--------|----------------------|------------------|
| A-101 & A-102 | 46,321 | Coastal Farm & Ranch | Leased           |
| B-101         | 2,250  | Available            | \$12.00 psf, NNN |
| B-102         | 2,250  | Edward Jones         | Leased           |
| С             | 35,000 | QFC                  | Leased           |
| D-101         | 22,650 | Available            | \$7.50 psf, NNN  |
| E-101         | 1,020  | Available            | \$12.00 psf, NNN |
| E-102         | 1,956  | Available            | \$12.00 psf, NNN |
| E-103         | 1,488  | Available            | \$12.00 psf, NNN |
| E-104         | 5,000  | Available            | \$12.00 psf, NNN |
| E-105         | 3,700  | Available            | \$12.00 psf, NNN |
| E-106         | 2,300  | Brody Broker RE      | Leased           |