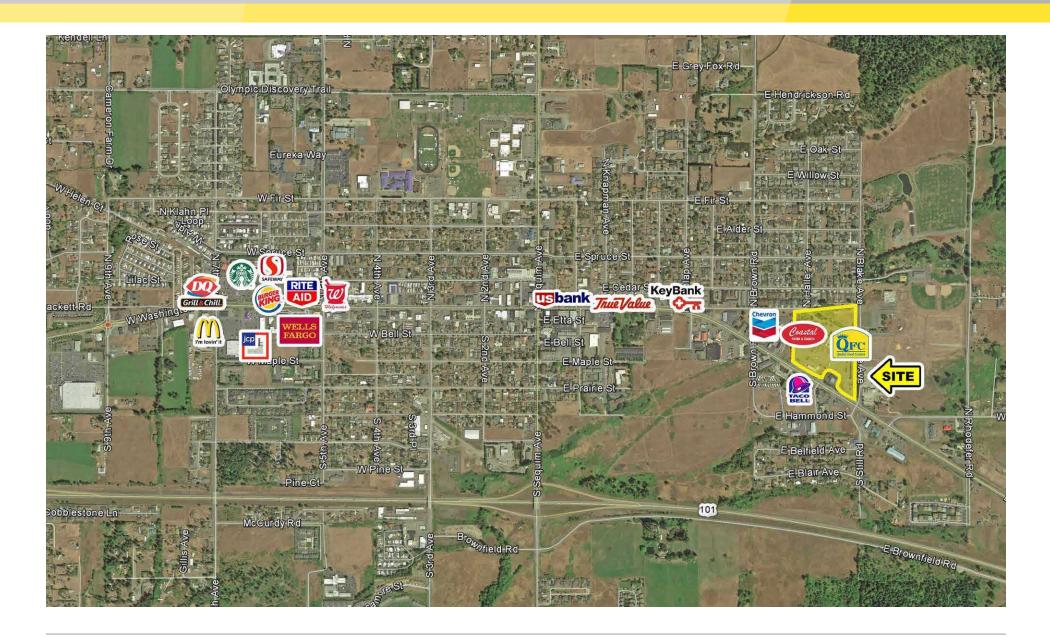

### **LOCATION DETAILS**

- QFC Anchored Shopping Center
- Captive Sequim Market
- Traffic Counts:
  - E Washington Street: 12,000 CPD