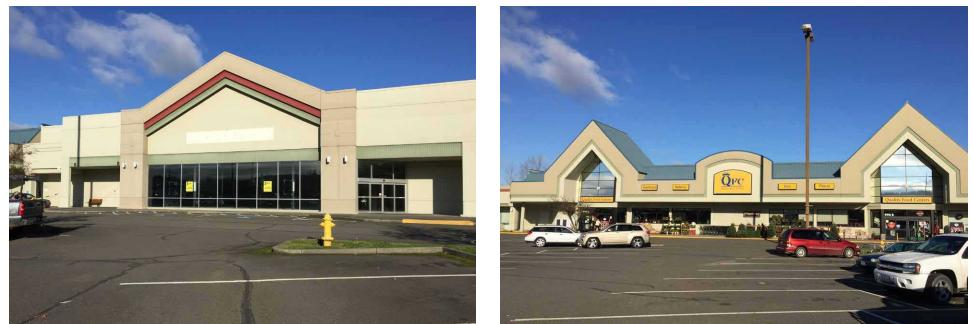

# FOR LEASE

**First Western Properties - Tacoma, Inc.** 6402 Tacoma Mall Blvd, Tacoma, WA 98409 **P** (253) 472-0404 **F** (253) 472-0541 www.fwp-inc.com

990 East Washington Street, Sequim, WA 98382

| SPACE         | SQ.FT. | TENANT               | RATE             |
|---------------|--------|----------------------|------------------|
| A-101 & A-102 | 46,321 | Coastal Farm & Ranch | Leased           |
| B-101         | 2,250  | Available            | \$12.00 psf, NNN |
| B-102         | 2,250  | Edward Jones         | Leased           |
| С             | 35,000 | QFC                  | Leased           |
| D-101         | 22,650 | Available            | \$7.50 psf, NNN  |
| E-101         | 1,020  | Available            | \$12.00 psf, NNN |
| E-102         | 1,956  | Available            | \$12.00 psf, NNN |
| E-103         | 1,488  | Available            | \$12.00 psf, NNN |
| E-104         | 5,000  | Available            | \$12.00 psf, NNN |
| E-105         | 3,700  | Available            | \$12.00 psf, NNN |
| E-106         | 2,300  | Brody Broker RE      | Leased           |