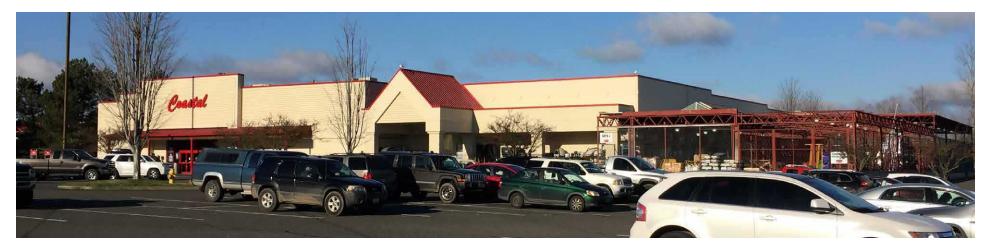

# FOR LEASE

**First Western Properties - Tacoma, Inc.** 6402 Tacoma Mall Blvd, Tacoma, WA 98409 **P** (253) 472-0404 **F** (253) 472-0541 www.fwp-inc.com

990 East Washington Street, Sequim, WA 98382

| SPACE         | SQ.FT. | TENANT               | RATE             |
|---------------|--------|----------------------|------------------|
| A-101 & A-102 | 46,321 | Coastal Farm & Ranch | Leased           |
| B-101         | 2,250  | Available            | \$12.00 psf, NNN |
| B-102         | 2,250  | Edward Jones         | Leased           |
| С             | 35,000 | QFC                  | Leased           |
| D-101         | 22,650 | Available            | \$7.50 psf, NNN  |
| E-101         | 1,020  | Available            | \$12.00 psf, NNN |
| E-102         | 1,956  | Available            | \$12.00 psf, NNN |
| E-103         | 1,488  | Available            | \$12.00 psf, NNN |
| E-104         | 5,000  | Available            | \$12.00 psf, NNN |
| E-105         | 3,700  | Available            | \$12.00 psf, NNN |
| E-106         | 2,300  | Brody Broker RE      | Leased           |