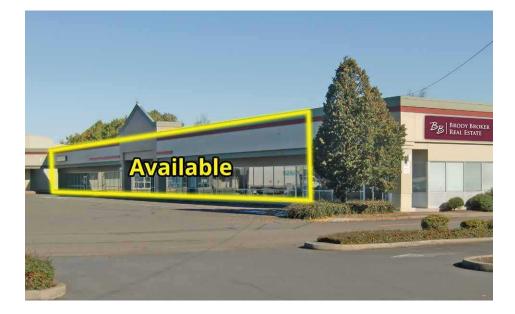

### **AVAILABLE**

- 22,645 Square Feet Available
- \$7.00 Per Square Foot, Plus NNN
- Shop Spaces of 1,020 5,000 Square Feet
- \$12.00 Per Square Foot Based on Size
- All Deals Considered

#### **PROPERTY DESCRIPTION**

- Opportunity for Quality Retail Space at Great Rental Rate
- Stable Debt Free Owner Looking to Re-Establish Project

| DEMOGRAPHICS       | Mile 1   | Mile 5   | Mile 10  |
|--------------------|----------|----------|----------|
| Population         | 3,231    | 21,628   | 31,599   |
| Average HH Income  | \$48,577 | \$62,825 | \$65,462 |
| Daytime Population | 3,943    | 20,462   | 26,748   |