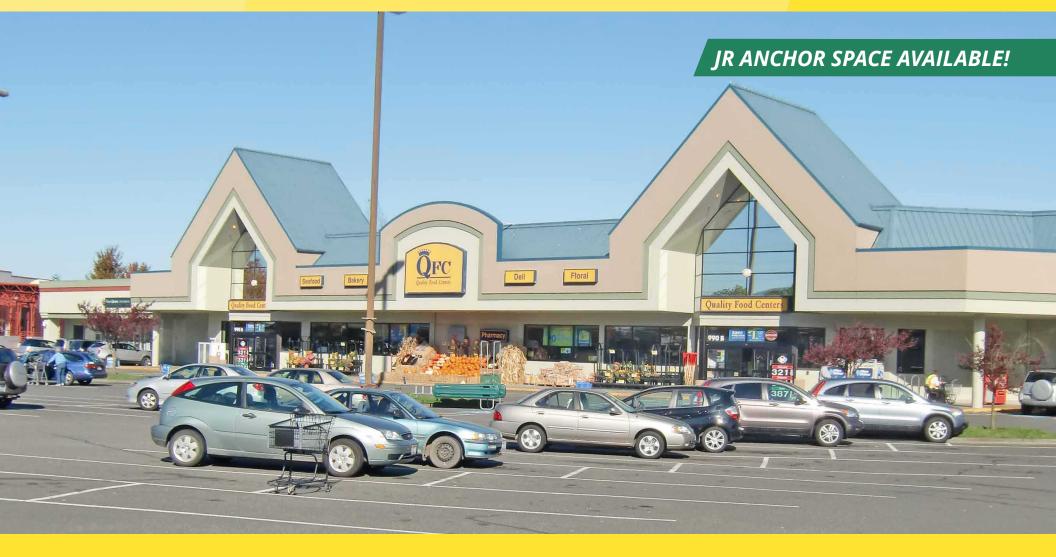

### **LOCATION DETAILS**

- QFC Anchored Shopping Center
- Captive Sequim Market
- Traffic Counts:
  - E Washington Street: 12,000 CPD

### **AVAILABLE**

- 22,645 Square Feet Available
- \$7.00 Per Square Foot, Plus NNN
- Shop Spaces of 1,020 5,000 Square Feet
- \$12.00 Per Square Foot Based on Size
- All Deals Considered

#### **PROPERTY DESCRIPTION**

- Opportunity for Quality Retail Space at Great Rental Rate
- Stable Debt Free Owner Looking to Re-Establish Project

| DEMOGRAPHICS       | Mile 1   | Mile 5   | Mile 10  |
|--------------------|----------|----------|----------|
| Population         | 3,231    | 21,628   | 31,599   |
| Average HH Income  | \$48,577 | \$62,825 | \$65,462 |
| Daytime Population | 3,943    | 20,462   | 26,748   |