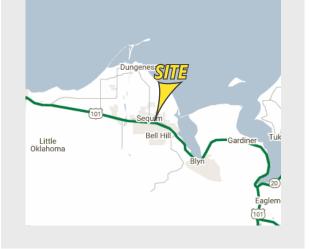

### **LOCATION DETAILS**

- QFC Anchored Shopping Center
- Captive Sequim Market
- Traffic Counts:
  - E Washington Street: 12,000 CPD