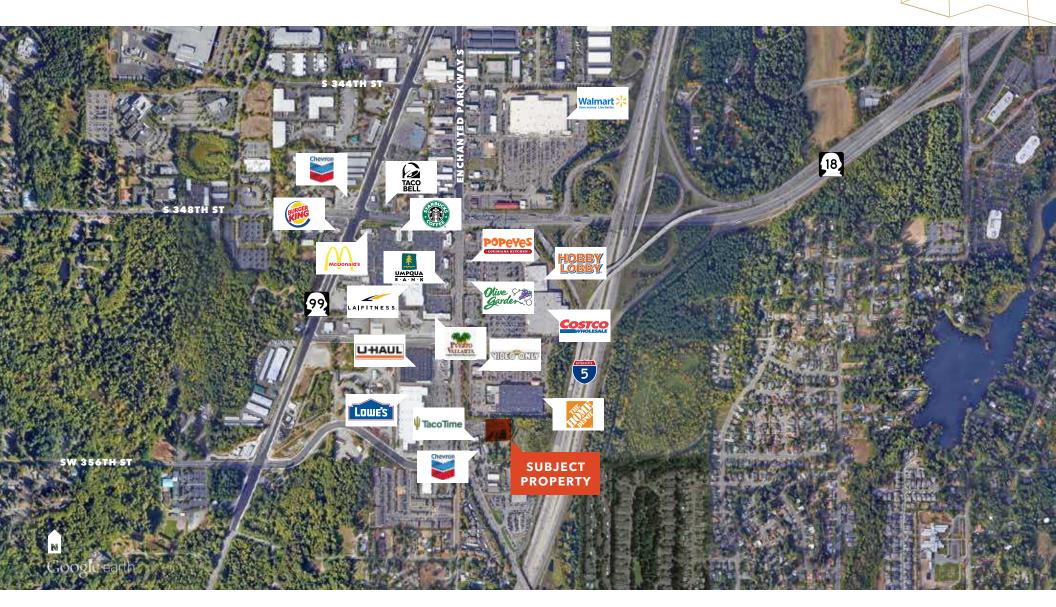

## Prime pad site

**FOR LEASE** 

APPROXIMATELY 55,444 SF LEVEL & improved UTILITIES at or near the site NEXT TO successful Taco Time VERY convenient to SR-18 & Interstate 5 VISIBLITY is good 20,418 CPD on 16th Ave S & Enchanted Pkwy S

**EXISTING** access to Enchanted Pwky