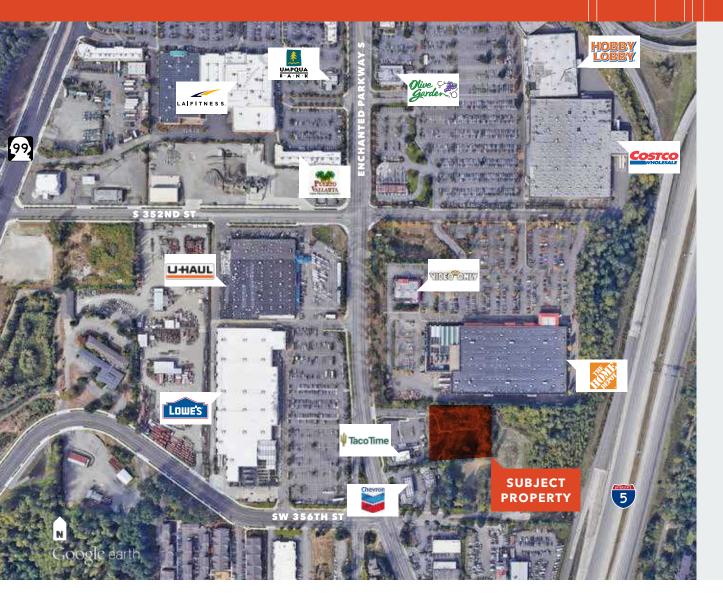

## Prime pad site

**FOR LEASE** 

APPROXIMATELY 55,444 SF LEVEL & improved UTILITIES at or near the site NEXT TO successful Taco Time VERY convenient to SR-18 & Interstate 5 VISIBLITY is good 20,418 CPD on 16th Ave S & Enchanted Pkwy S

**EXISTING** access to Enchanted Pwky