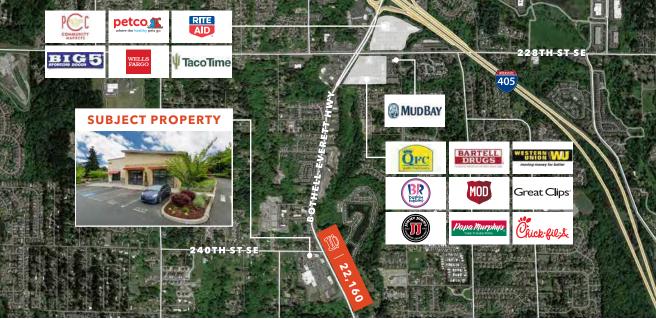

#### **FOR SUBLEASE**

# 3,749 SF Retail Space

24008 BOTHELL-EVERETT HWY, BOTHELL, WA

### Site Plan

RYAN JONES 425.450.1117 ryan.jones@kidder.com