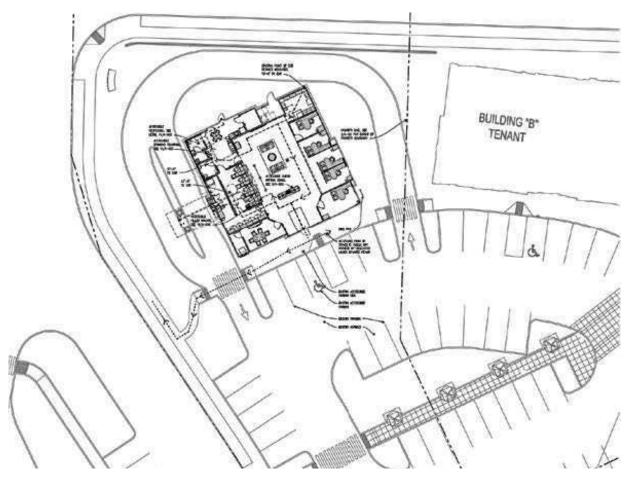

E with excellent signage

**DRIVE-THRU** multiple lanes available

EASY access to I-405

**DEDICATED** surface parking

#### **DEMOGRAPHICS**

| 2020             | 1 Mile    | 3 Miles   | 5 Miles   |
|------------------|-----------|-----------|-----------|
| Population       | 13,506    | 111,953   | 299,439   |
| Median HH Income | \$108,799 | \$110,793 | \$100,343 |
| Employment       | 3,951     | 33,389    | 103,261   |

**RYAN JONES** 

425.450.1117

ryan.jones@kidder.com





### **FOR SUBLEASE**

## 3,749 SF Retail Space

24008 BOTHELL-EVERETT HWY, BOTHELL, WA

### Floor Plan





3,749

**SQUARE FEET** 

\$28.00

**PSF - RATE** 

RYAN JONES 425.450.1117 ryan.jones@kidder.com





#### **FOR SUBLEASE**

# 3,749 SF Retail Space

24008 BOTHELL-EVERETT HWY, BOTHELL, WA

### Site Plan







RYAN JONES 425.450.1117 ryan.jones@kidder.com