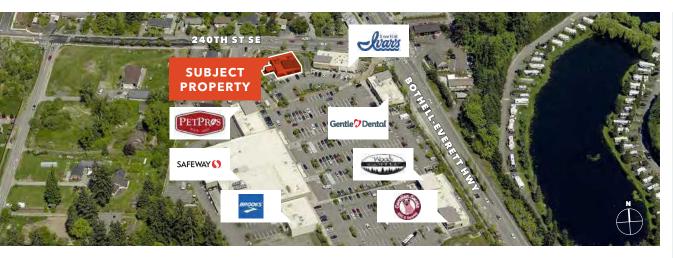

#### **FOR SUBLEASE**

# 3,749 SF Retail Space

24008 BOTHELL-EVERETT HWY, BOTHELL, WA

### Site Plan

RYAN JONES 425.450.1117 ryan.jones@kidder.com