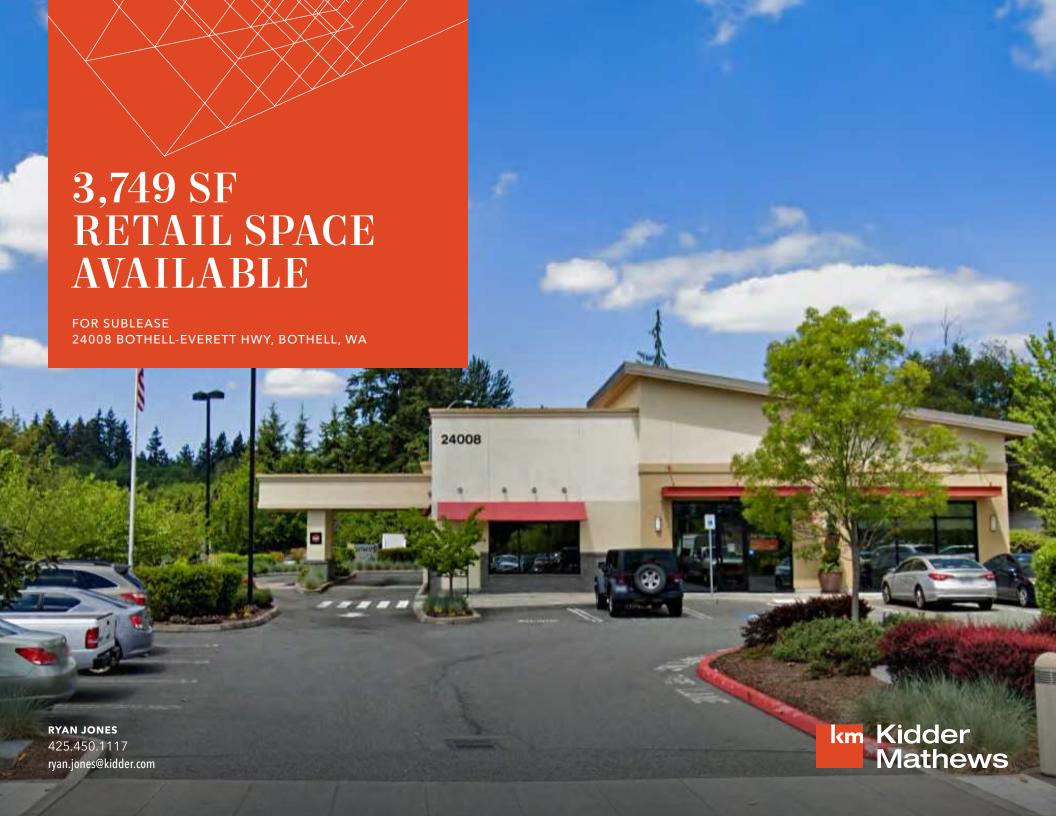

#### **FOR SUBLEASE**

## 3,749 SF Retail Space

24008 BOTHELL-EVERETT HWY, BOTHELL, WA

3,749 SF retail space available

**ANCHORED** tenants include: Safeway, Ivars, Pet Pros, Woods Coffee, Brooks Sports, and more

**HIGH VISIBILITY** from 240th St SE with excellent signage

**DRIVE-THRU** multiple lanes available

EASY access to I-405

**DEDICATED** surface parking

**RYAN JONES** 

425.450.1117

ryan.jones@kidder.com