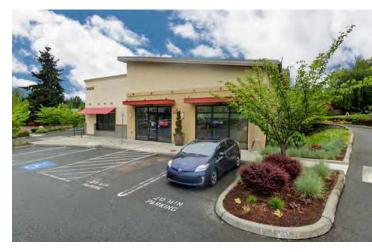

#### **FOR SUBLEASE**

## 3,749 SF Retail Space

24008 BOTHELL-EVERETT HWY, BOTHELL, WA

3,749 SF retail space available

**ANCHORED** tenants include: Safeway, Ivars, Pet Pros, Woods Coffee, Brooks Sports, and more

**HIGH VISIBILITY** from 240th St SE with excellent signage