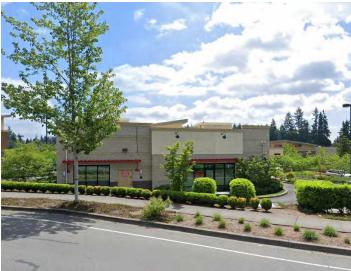

#### **FOR SUBLEASE**

## 3,749 SF Retail Space

24008 BOTHELL-EVERETT HWY, BOTHELL, WA

3,749 SF retail space available

**ANCHORED** tenants include: Safeway, Ivars, Pet Pros, Woods Coffee, Brooks Sports, and more

**HIGH VISIBILITY** from 240th St SE with excellent signage