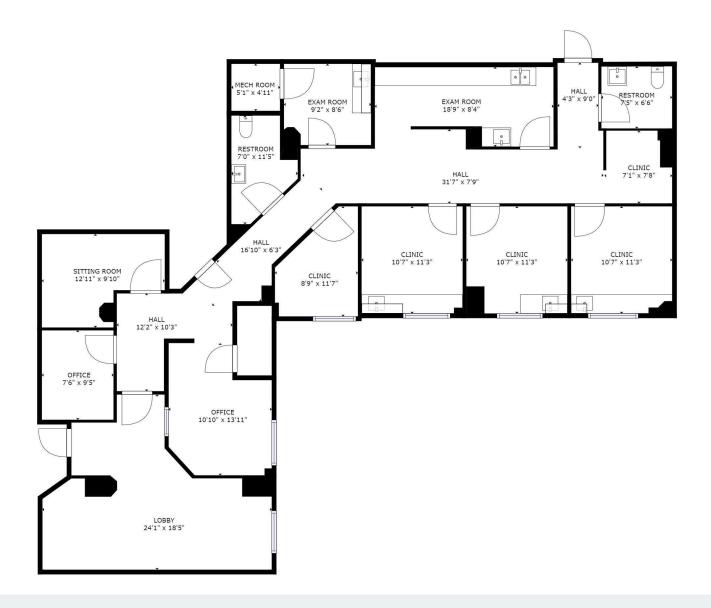

### Medical Dental Building

509 OLIVE WAY, SEATTLE, WA

BELOW MARKET RATE contact agent

**TOTAL RSF** 2,422

**HIGH QUALITY,** "move-in ready" medical clinic with 4 exam rooms, lab space, nurse stations, consult office, reception, waiting areas

**MULTIPLE** in-building & nearby parking options

AVAILABLE now

**SUBLEASE** through 10/31/24, longer term available

2 PRIVATE RESTROOMS in suite

**FURNITURE**, fixtures & equipment available

For more information or to schedule a tour, contact exclusive agent.