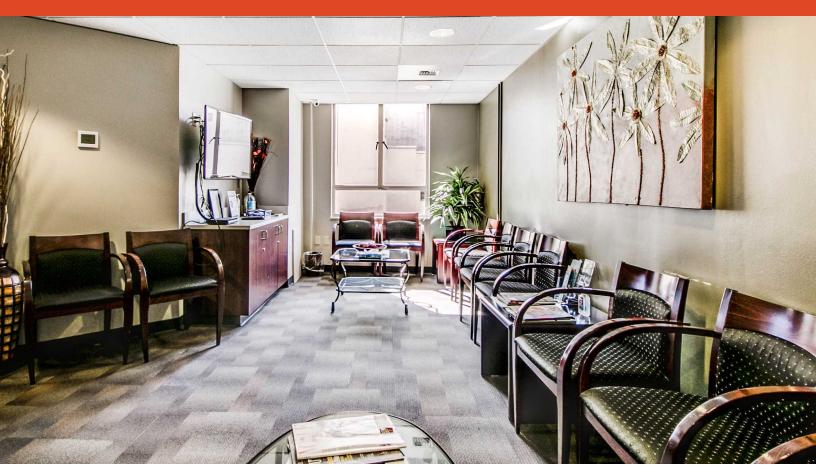

### Medical Dental Building

509 OLIVE WAY, SEATTLE, WA

BELOW MARKET RATE contact agent

**TOTAL RSF** 2,422

**HIGH QUALITY,** "move-in ready" medical clinic with 4 exam rooms, lab space, nurse stations, consult office, reception, waiting areas

## Medical Dental Building

509 OLIVE WAY, SEATTLE, WA

**RECENTLY UPGRADED** & modernized building lobby **MULTIPLE** public transportation modes within a 1/2 block

**COMPLEMENTARY** medical, dental, & other health professionals in the building