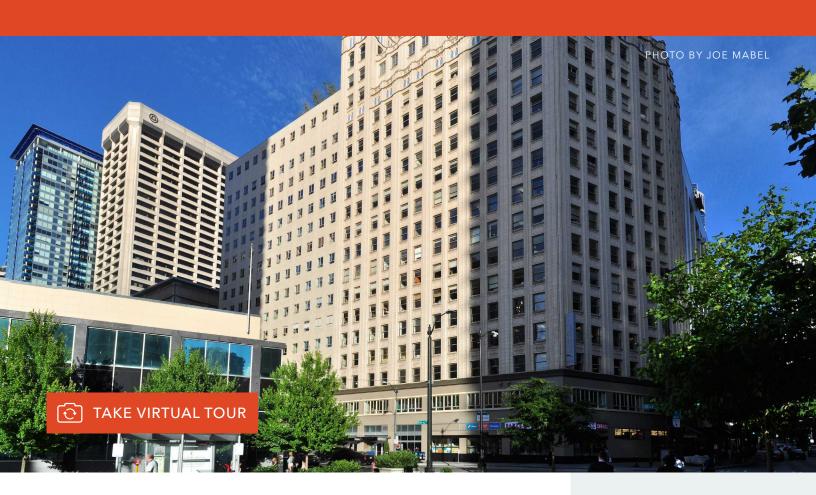

# FOR SUBLEASE

### Medical Dental Building

509 OLIVE WAY, SEATTLE, WA

BELOW MARKET RATE contact agent

**TOTAL RSF** 2,422

**HIGH QUALITY,** "move-in ready" medical clinic with 4 exam rooms, lab space, nurse stations, consult office, reception, waiting areas

**MULTIPLE** in-building & nearby parking options

AVAILABLE now

**SUBLEASE** through 10/31/24, longer term available

2 PRIVATE RESTROOMS in suite

**FURNITURE**, fixtures & equipment available

For more information or to schedule a tour, contact exclusive agent.