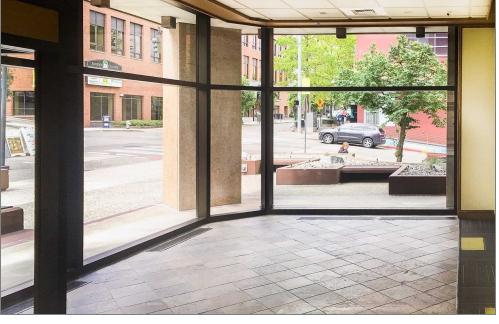

### **COMMENTS**

Nicely finished office space. Full floor with street entrance. Well located in central downtown Tacoma at 11th Street and Broadway Avenue.

ACCESS: Prime access from I-5 North and South via I-705. Street access from the fountain courtyard at 11th Street and Broadway Avenue.

TRANSIT: Less than 1 block from Link Light Rail and bus stations.

PARKING: On site parking with additional parking across the street.

SURROUNDING AREA: Short walking distance from Tacoma Farmer's Market (May-Oct), coffee shops, restaurants, shopping, YMCA, and Pacific Avenue corridor.