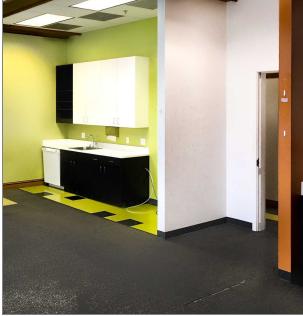

### **COMMENTS**

Nicely finished office space. Full floor with street entrance. Well located in central downtown Tacoma at 11th Street and Broadway Avenue.

ACCESS: Prime access from I-5 North and South via I-705. Street access from the fountain courtyard at 11th Street and Broadway Avenue.