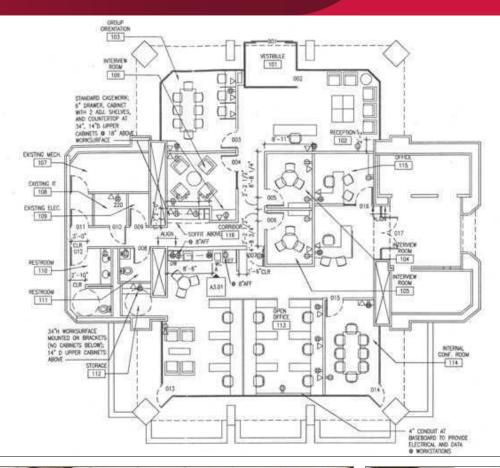

#### LISTING DATA

**AVAILABLE SF:** 3.087 SF

**LEASE RATE:** \$24.00 SF/Yr (Gross)

### **COMMENTS**

Nicely finished office space. Full floor with street entrance. Well located in central downtown Tacoma at 11th Street and Broadway Avenue.

ACCESS: Prime access from I-5 North and South via I-705. Street access from the fountain courtyard at 11th Street and Broadway Avenue.