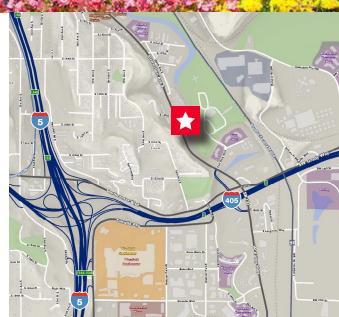

## **Property Highlights**

- Accessible from both I-5 and I-405
- Two blocks from Westfield Southcenter Mall
- Ample free parking surrounds the building
- · Adjacent to Fort Dent Park
- Views of the Green River
- Rental Rate: \$25.00 Fully Serviced