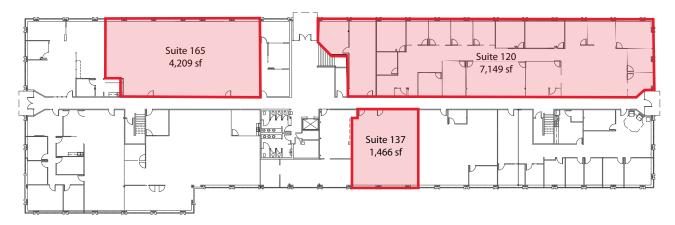

### **Available Space**

• Suite 120: 7,149

• Suite 137: 1,466 sf

Suite 165: 4,209 sf

Suite 225: 741 sf

#### First Floor