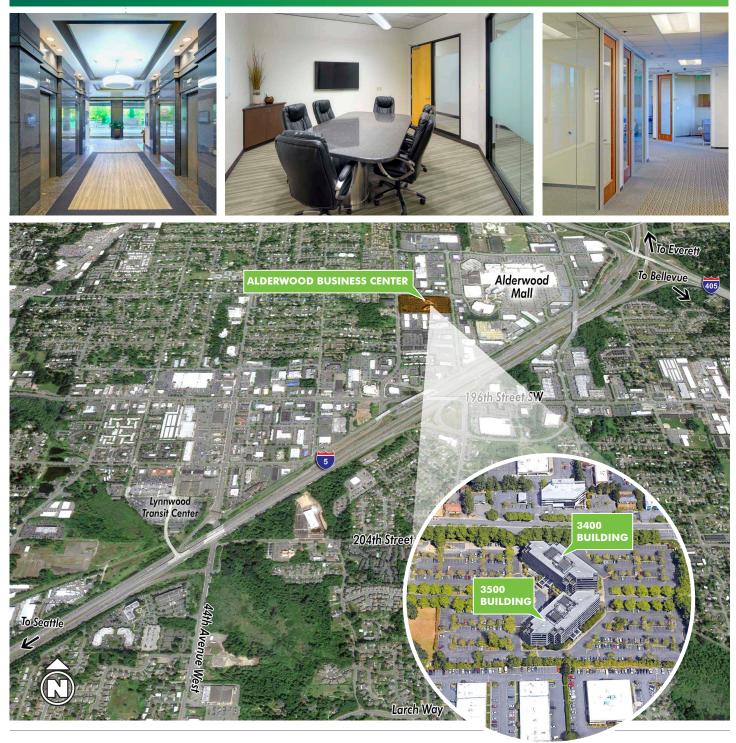

### **PROPERTY FEATURES**

- + Lynnwood's preeminent Class A office project
- + On-site management, ownership, engineering team, tenant amenities center, covered parking, and storage
- + Sweeping views of the Cascade Mountains
- + Strategically located at the I-5 & I-405 freeway interchange with easy freeway access to downtown Seattle and downtown Bellevue
- + New state-of-the-art conference room, training room, and tenant lounge featuring an Avanti Market
- + Ample surface parking: 3.4/1,000 SF office
- + Covered parking: 1/3,500 SF office
- + Immediately adjacent to Alderwood Mall and within walking distance of numerous restaurants and financial institutions