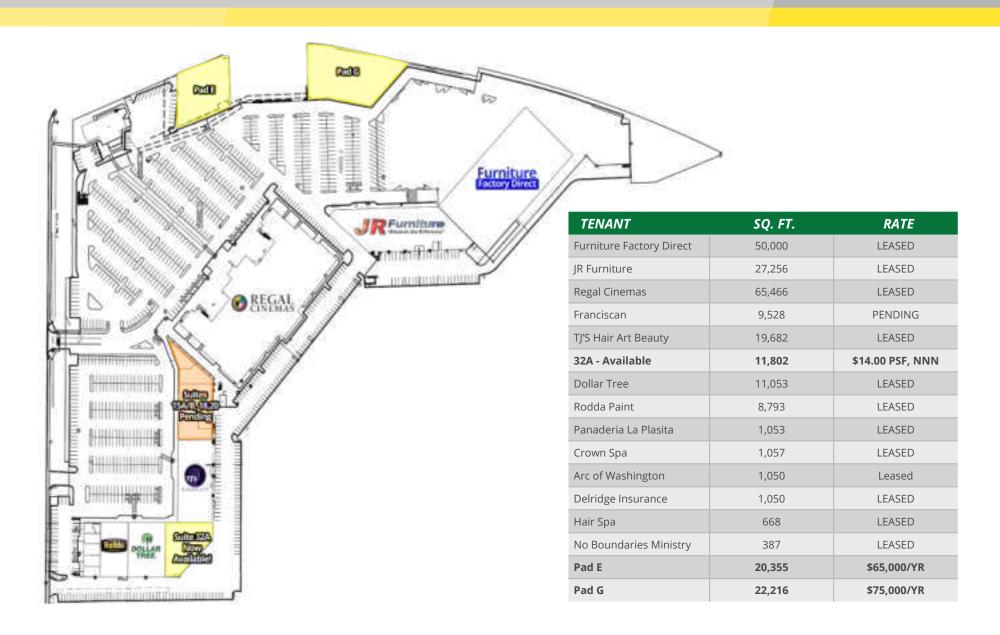

#### **AVAILABLE**

- Small Box and Inline Space Available Immediately
- 11,802 SF Available
- \$14.00 Per Square Foot, Plus NNN
- (2) Pads with I-5 Frontage Available For Lease, Purchase, or Build to Suit
- Call for Details!

## **PROPERTY HIGHLIGHTS**

- Anchored by Regal Cinemas, JR Furniture, Factory Direct, Dollar Tree, Discount Tires, and Hair Art Beauty Supply
- Incredible I-5 Visibility
- Digital Pylon Sign Facing I-5 Available