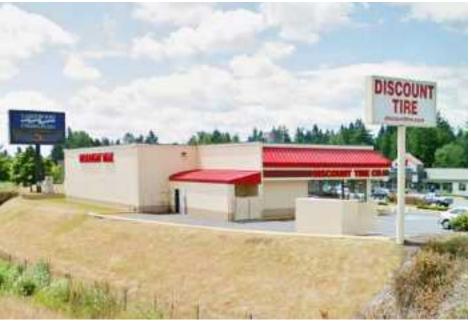

#### **LOCATION DETAILS**

- Moments From Exit 128 Off of I-5
- Two Access Points Off of 84th Street S
- · Great Parking Field
- Traffic Counts

I-5: 160,000 CPD

84th Street S: 20,000 CPD

• Two Pylon Signs Available

## **PROPERTY HIGHLIGHTS**

- Anchored by Regal Cinemas, JR Furniture, Factory Direct, Dollar Tree, Discount Tires, and Hair Art Beauty Supply
- Incredible I-5 Visibility
- Digital Pylon Sign Facing I-5 Available