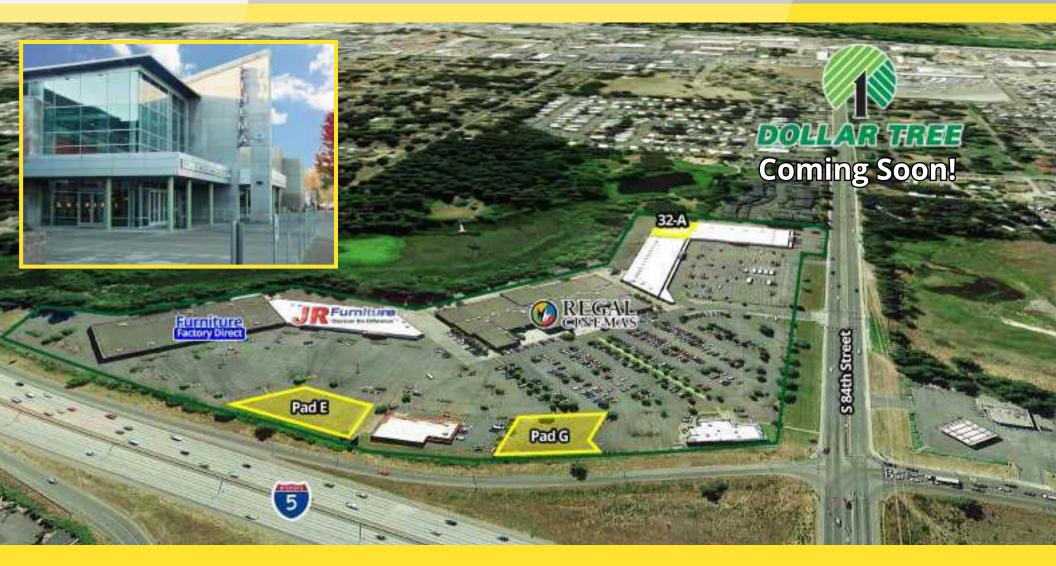

#### **AVAILABLE**

- Small Box and Inline Space Available Immediately
- 11,802 SF Available
- \$14.00 Per Square Foot, Plus NNN
- (2) Pads with I-5 Frontage Available For Lease, Purchase, or Build to Suit
- Call for Details!

## **PROPERTY HIGHLIGHTS**

- Anchored by Regal Cinemas, JR Furniture, Factory Direct, Dollar Tree, Discount Tires, and Hair Art Beauty Supply
- Incredible I-5 Visibility
- Digital Pylon Sign Facing I-5 Available