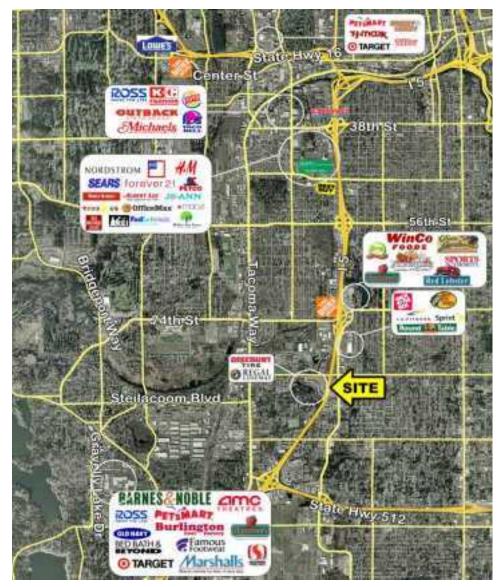

#### **LOCATION DETAILS**

- Moments From Exit 128 Off of I-5
- Two Access Points Off of 84th Street S
- · Great Parking Field
- Traffic Counts

I-5: 160,000 CPD

84th Street S: 20,000 CPD

• Two Pylon Signs Available