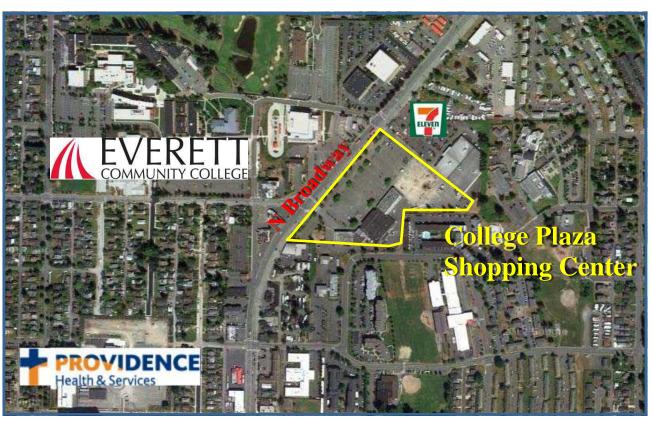

# College Plaza Shopping Center

1001 N. Broadway, Everett, WA 98201

### Features

- Office/Retail Space Across From Everett Community College
- Easy Access from Broadway
- Over 25,000 Average Daily Traffic Count