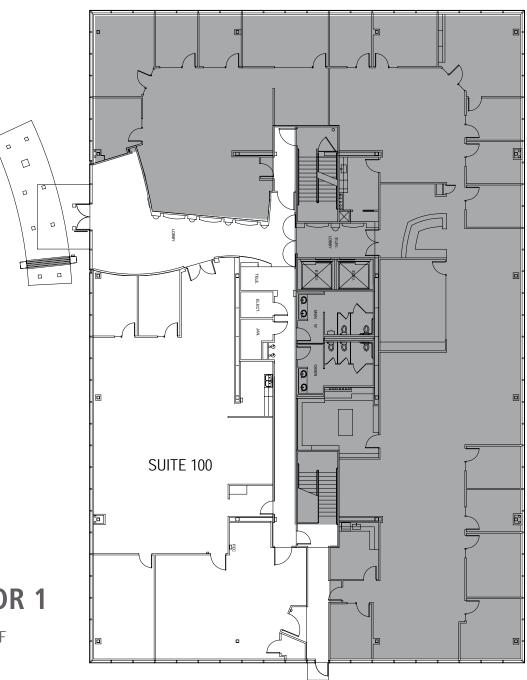

2010 156TH AVE NE, BELLEVUE, WA 98007

## BELLEVUE TECHNOLOGY CENTER

### 2010 FLOOR 1

SUITE 100: 4,366 RSF