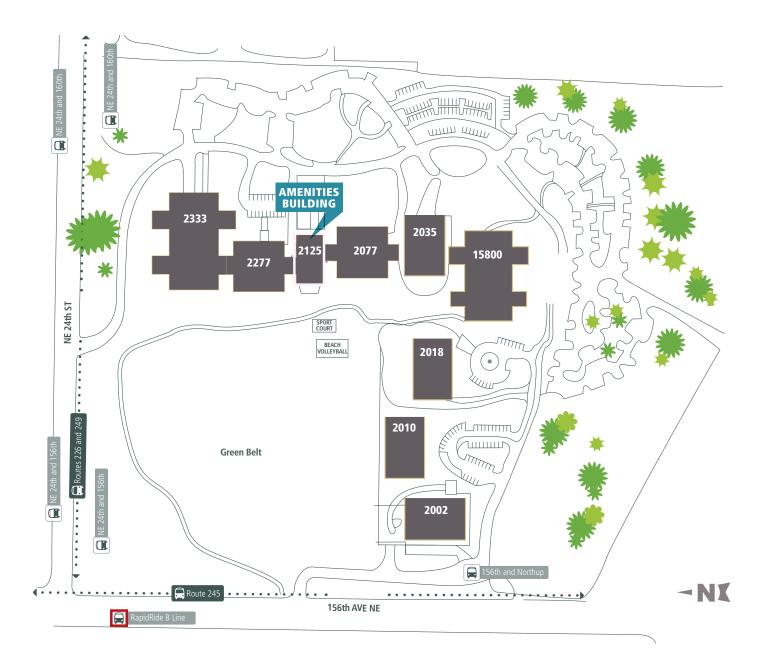

#### 9 BUILDINGS 330,508 RSF

SE CORNER OF NE 24TH ST & 156TH AVE NE, BELLEVUE, WA

#### **AVAILABILITIES:**

| BUILDING | SUITE                 | AVAILABLE SPACE                     | ADDRESS           | COMMENTS                              |
|----------|-----------------------|-------------------------------------|-------------------|---------------------------------------|
| 2035     | 110<br>150<br>110/150 | 2,478 RSF<br>4,089 RSF<br>6,823 RSF | 2035 158th Ct NE  | Class A 3-story                       |
| 2002     | 100                   | 4,418 RSF                           | 2002 156th Ave NE | Class A 1st floor,<br>off lobby space |
| 2010     | 100                   | 4,366 RSF                           | 2010 156th Ave NE | Class A 1st floor,<br>off lobby space |