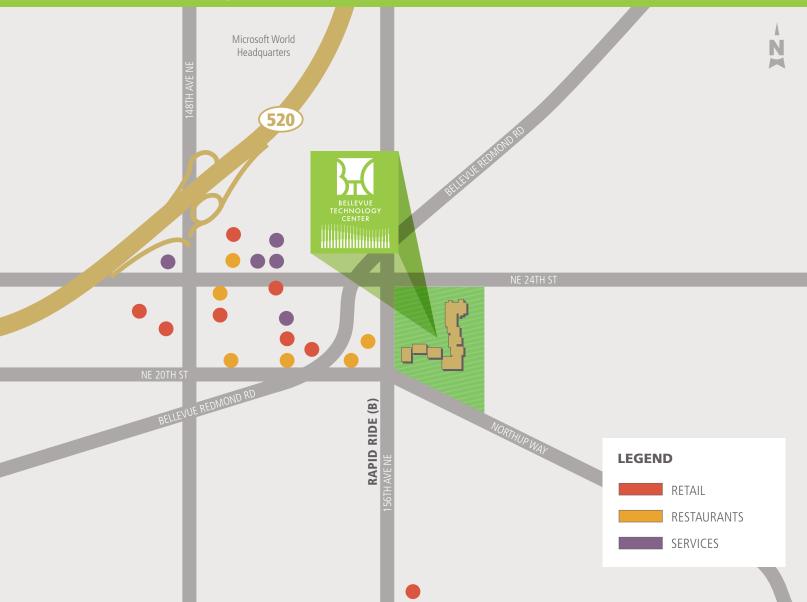

rt



Landscaped walking/jogging trails





#### **AVAILABILITIES:**

| BUILDING | SUITE                 | AVAILABLE SPACE                     | ADDRESS           | COMMENTS                              |
|----------|-----------------------|-------------------------------------|-------------------|---------------------------------------|
| 2035     | 110<br>150<br>110/150 | 2,478 RSF<br>4,089 RSF<br>6,823 RSF | 2035 158th Ct NE  | Class A 3-story                       |
| 2002     | 100                   | 4,418 RSF                           | 2002 156th Ave NE | Class A 1st floor,<br>off lobby space |
| 2010     | 100                   | 4,366 RSF                           | 2010 156th Ave NE | Class A 1st floor,<br>off lobby space |

# BELLEVUE TECHNOLOGY CENTER

#### NEARBY AMENITIES



#### EXCLUSIVELY OFFERED BY:

#### JJ SHEPHARD +1 425 974 4031 jj.shephard@am.jll.c

MARK FLIPPO +1 425 974 4007 mark.flippo@am.jll.com

#### **CHARLIE MALLEY**

+1 425 974 4003 charlie.malley@am.jll.com

# **BELLEVUE** TECHNOLOGY CENTER

# Seattle Bellevue

#### OWNED BY:





)2014 Jones Lang LaSalle Brokerage, Inc. All rights reserved. All information contained herein is from ources deemed reliable; however, no representation or warranty is made to the accuracy thereof.

MANAGED BY:

**FIRST FLOOR** 

2035 158TH COURT NE, BELLEVUE, WA 98008

## BELLEVUE TECHNOLOGY CENTER



### 2035 FLOOR 1

SUITE 110: 2,478 RSF SUITE 150: 4,089 RSF SUITE 110/150: 6,823 RSF

## Innovative workspace surrounded by an environment built to inspire

#### EXCLUSIVELY OFFERED BY:

JJ SHEPHARD +1 425 974 4031