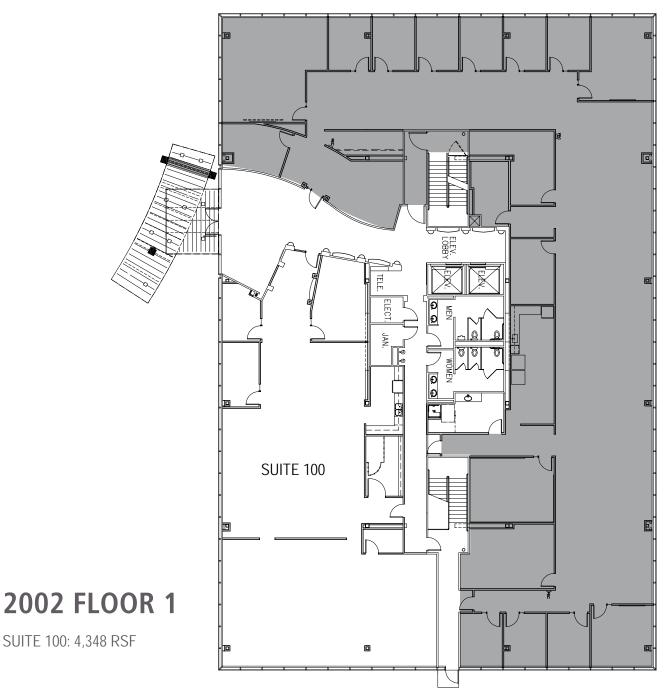

**FIRST FLOOR** 

2002 156TH AVE NE, BELLEVUE, WA 98007

## BELLEVUE TECHNOLOGY CENTER