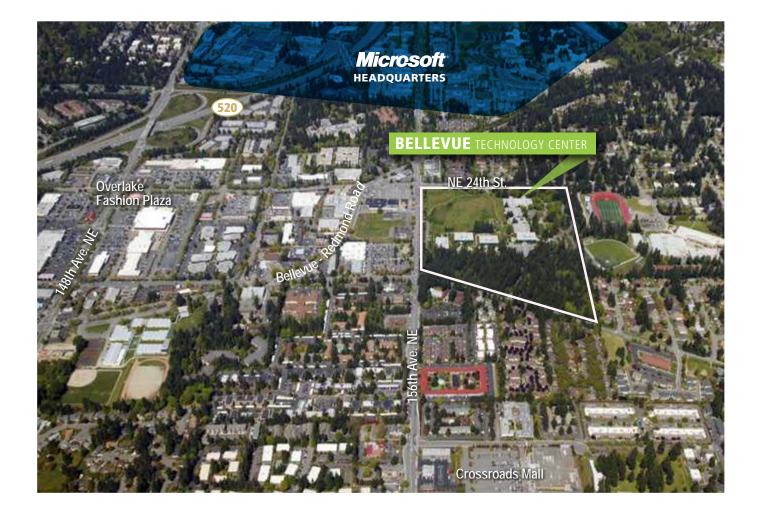

#### 9 BUILDINGS 330,508 RSF

SE CORNER OF NE 24TH ST & 156TH AVE NE, BELLEVUE, WA

#### **FEATURES:**

- » Distinctive nine-building office campus setting
- » 46.6 acre site, 330,508 RSF
- » Advanced building infrastructure to accommodate the needs of technology companies
- » Close proximity to all service amenities of Bellevue's Overlake area, downtown Bellevue and Redmond Town Center
- » Less than one mile from Microsoft World Headquarters

#### » Easy access to SR-520 and I-405

- » Views of downtown Bellevue, Seattle and the Olympic Mountains
- » Back up generator available (select suites)
- » Fiber available (CenturyLink, TW Telecom, & Comcast)
- » 1,055 parking stalls (45% surface & 55% covered)
- » 6 Metro transit stops surrounding the park, including a "Rapid Ride" stop