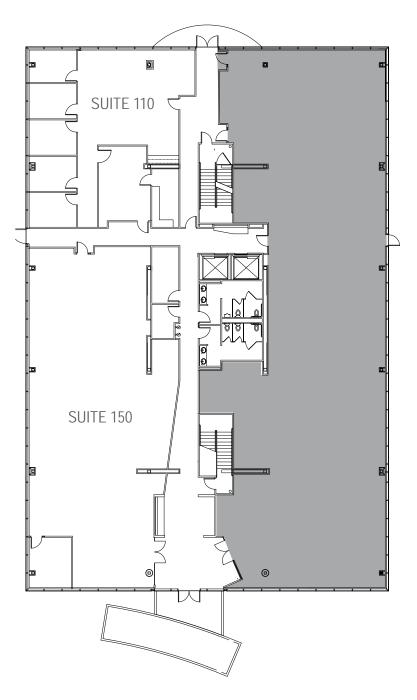

MANAGED BY:

**FIRST FLOOR** 

2035 158TH COURT NE, BELLEVUE, WA 98008

## BELLEVUE TECHNOLOGY CENTER

### 2035 FLOOR 1

SUITE 110: 2,478 RSF SUITE 150: 4,089 RSF SUITE 110/150: 6,823 RSF