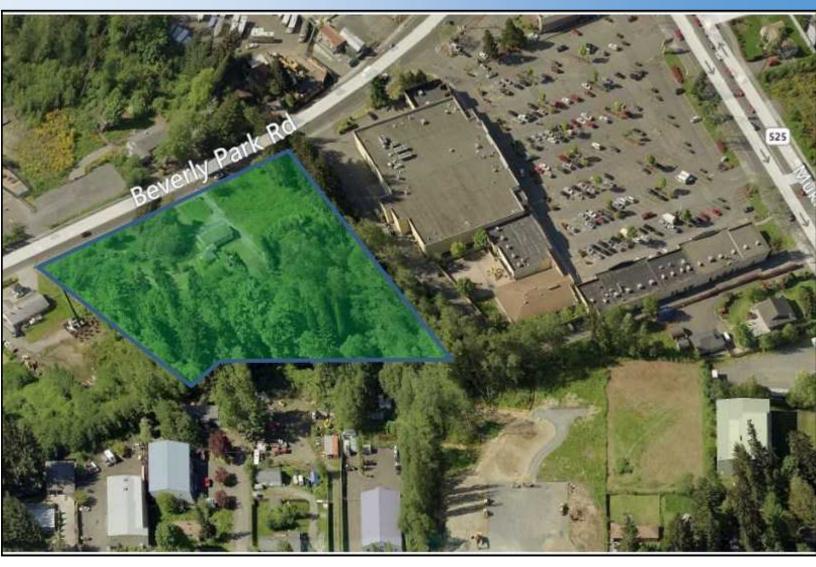

# SPACE SPECIFICATIONS

- 47,000-square foot building footprint
- Potential divisible
- Rates \$0.75/SF warehouse and \$1.40/SF office plus NNNs
- Opportunity to customize the facility per specific requirements

For more site information, please visit: http://www.srecommercial.com/bevpark

• Great access to SR 525, I-5 and Highway 99