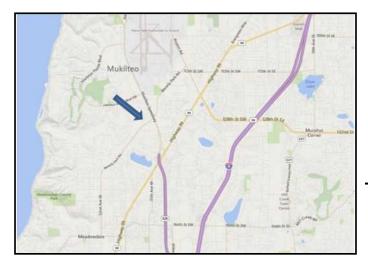

## LOCATION MAP

- 8 minutes from Boeing Everett Production Facility
- 30 minutes from downtown Seattle
- Easy freeway access to SR-525, I-5, & Highway 99

This information supplied herein is from sources we deem reliable. It is provided without any representation, warranty or guarantee, expressed or implied as to its accuracy. Prospective Buyer or Tenant should conduct an independent investigation and verification of all matters deemed to be material, including, but not limited to, statements of income and expenses. Consult your attorney, accountant, or other professional advisor.