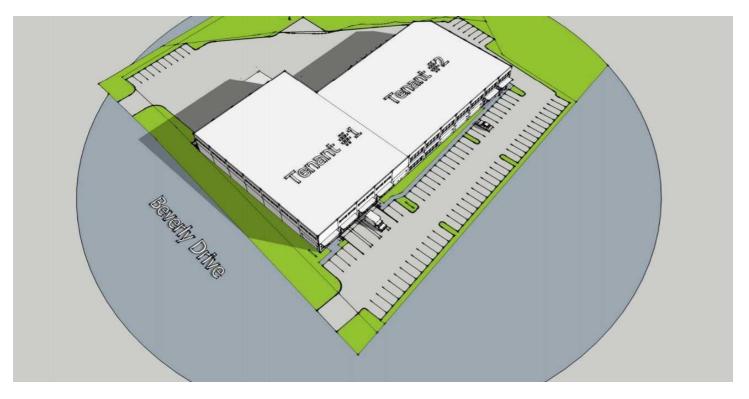

# Beverly Park Built to Suit

## 12911 Beverly Park Rd , Lynnwood, WA 98087



# SPACE SPECIFICATIONS

- 47,000-square foot building footprint
- Potential divisible
- Rates \$0.75/SF warehouse and \$1.40/SF office plus NNNs
- Opportunity to customize the facility per specific requirements

For more site information, please visit: http://www.srecommercial.com/bevpark

• Great access to SR 525, I-5 and Highway 99

## TYLER SPRINGER

### JORDAN SPRINGER

Direct: 206.486.3112 tyler@srecommercial.com Direct: 206.486.3114 jordan@srecommercial.com

### SRE

2200 6th Ave, Suite 526 Seattle, WA 98121 www.srecommercial.com



# Beverly Park Built to Suit

## 12911 Beverly Park Rd , Lynnwood, WA 98087

## PROPOSED SITE PLAN



## LOCATION MAP



- 8 minutes from Boeing Everett Production Facility
- 30 minutes from downtown Seattle
- Easy freeway access to SR-525, I-5, & Highway 99

This information supplied herein is from sources we deem reliable. It is provided without any representation, warranty or guarantee, expressed or implied as to its accuracy. Prospective Buyer or Tenant should conduct an independent investigation and verification of all matters deemed to be material, including, but not limited to, statements of income and expenses. Consult your attorney, accountant, or other professional advisor.

## TYLER SPRINGER

### JORDAN SPRINGER

Direct: 206.486.3112 tyler@srecommercial.com

Direct: 206.486.3114 jordan@srecommercial.com

## SRE

2200 6th Ave, Suite 526 Seattle, WA 98121 www.srecommercial.com