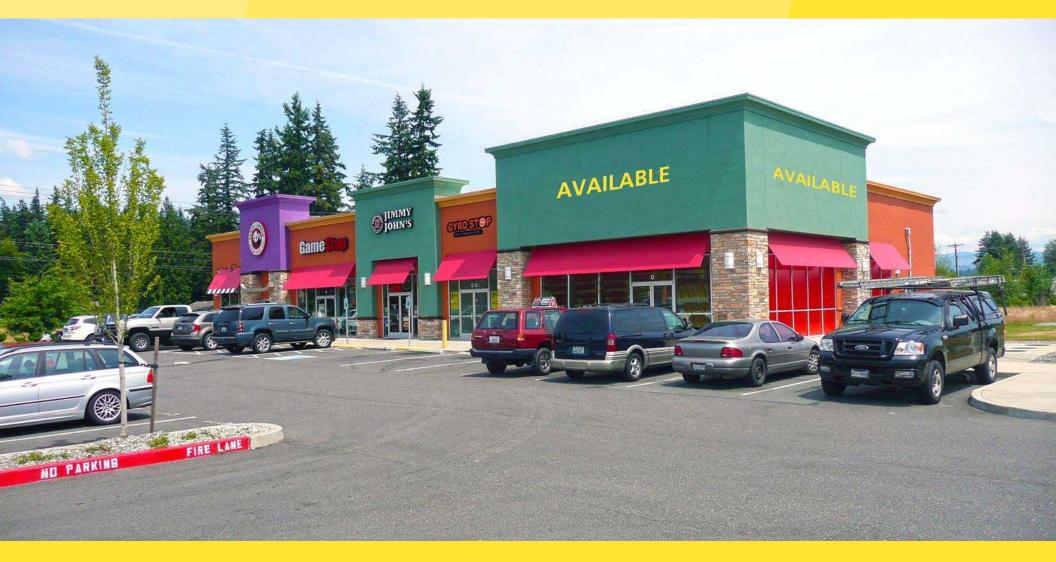

## **PROPERTY HIGHLIGHTS:**

• End Cap Available: 2,000 SF

Rental Rate: \$24.00 PSF, NNN

Vanilla Shell Condition

 Located at the Main Entrance to Super WalMart

Traffic Counts: 23,500 ADT

| DEMOGRAPHICS       | Mile 1   | Mile 3   | Mile 5   |
|--------------------|----------|----------|----------|
| Population         | 6,422    | 28,914   | 60,528   |
| Median HH Income   | \$62,170 | \$74,726 | \$75,826 |
| Daytime Population | 5,160    | 14,270   | 28,870   |