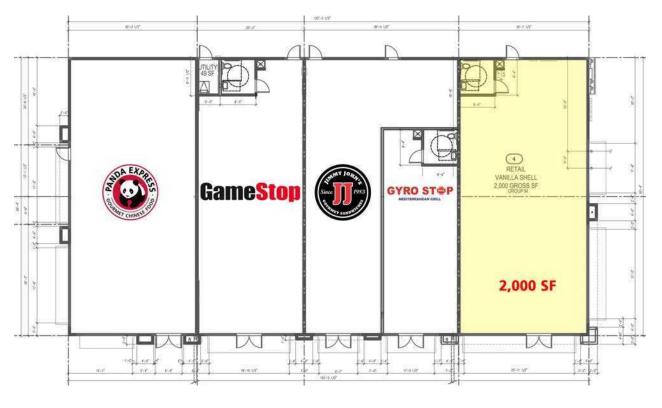

## **PROPERTY HIGHLIGHTS:**

• End Cap Available: 2,000 SF

Rental Rate: \$24.00 PSF, NNN

Vanilla Shell Condition

 Located at the Main Entrance to Super WalMart

Traffic Counts: 23,500 ADT

| DEMOGRAPHICS       | Mile 1   | Mile 3   | Mile 5   |
|--------------------|----------|----------|----------|
| Population         | 6,422    | 28,914   | 60,528   |
| Median HH Income   | \$62,170 | \$74,726 | \$75,826 |
| Daytime Population | 5,160    | 14,270   | 28,870   |