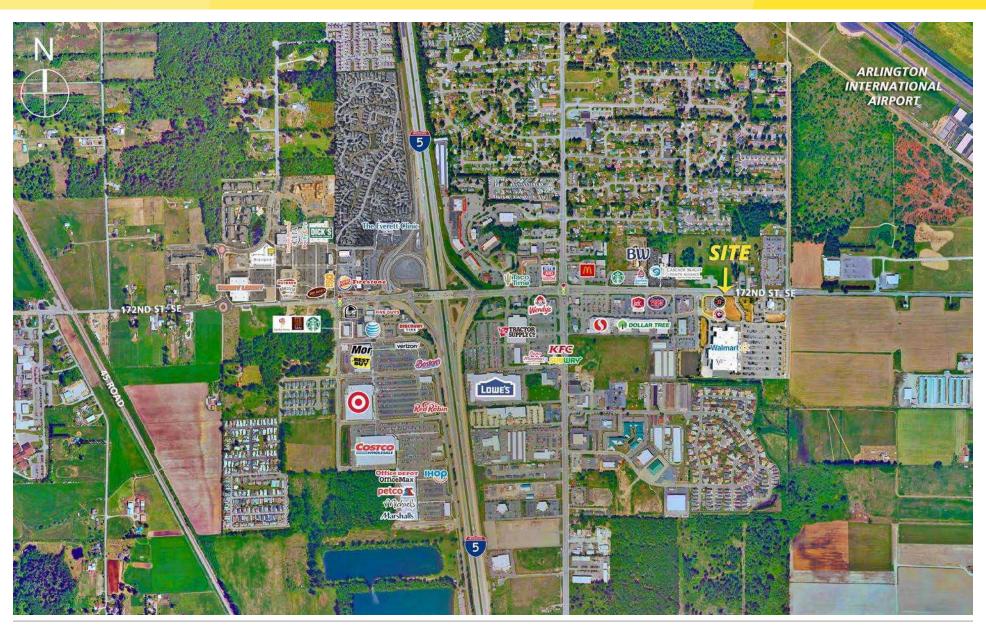

## **PROPERTY HIGHLIGHTS:**

• End Cap Available: 2,000 SF

Rental Rate: \$24.00 PSF, NNN

Vanilla Shell Condition

 Located at the Main Entrance to Super WalMart

Traffic Counts: 23,500 ADT

| DEMOGRAPHICS       | Mile 1   | Mile 3   | Mile 5   |
|--------------------|----------|----------|----------|
| Population         | 6,422    | 28,914   | 60,528   |
| Median HH Income   | \$62,170 | \$74,726 | \$75,826 |
| Daytime Population | 5,160    | 14,270   | 28,870   |