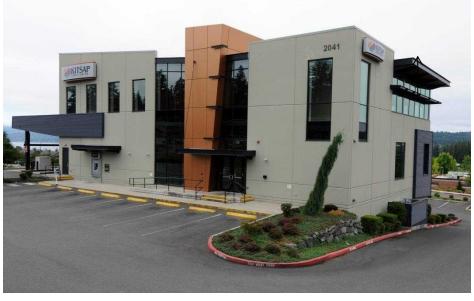

#### **SUBJECT PROPERTY**

- 2041 NW Myhre Road in Silverdale
- SW corner of Ridgetop & Myhre
- Across intersection from Harrison Medical Center
- Entire lower level available up to 4,500 SF
- View of Olympic Mountains
- Fully sprinklered building
- Potential tenant signage 20+ SF on north & east walls
- Fireproof, concrete-walled, storage room
- Parking at lower level entry
- 750 +/- SF conference room *or* separate suite
- Middle level remains Kitsap Credit Union branch
- \$16.00 triple net lease rate with \$9.00 CAMs