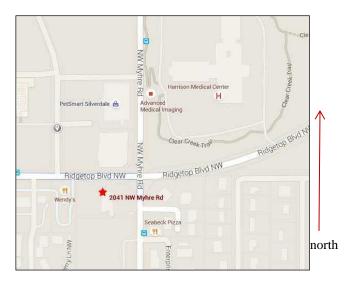

#### **SUBJECT PROPERTY**

- 2041 NW Myhre Road in Silverdale
- SW corner of Ridgetop & Myhre
- Across intersection from Harrison Medical Center
- Entire lower level available up to 4,500 SF
- View of Olympic Mountains
- Fully sprinklered building
- Potential tenant signage 20+ SF on north & east walls
- Fireproof, concrete-walled, storage room
- Parking at lower level entry
- 750 +/- SF conference room *or* separate suite
- Middle level remains Kitsap Credit Union branch
- \$16.00 triple net lease rate with \$9.00 CAMs