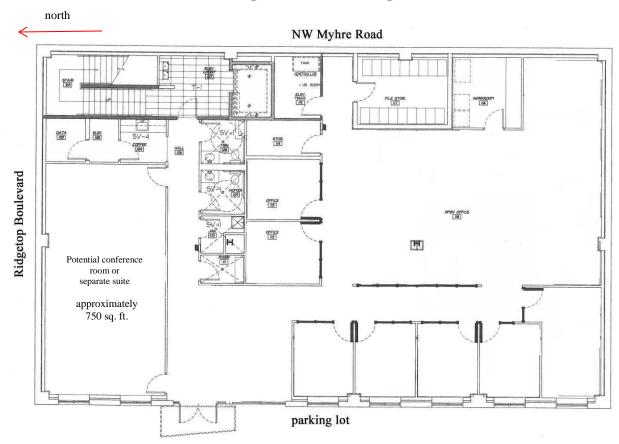

#### **SUBJECT PROPERTY**

- 2041 NW Myhre Road in Silverdale
- SW corner of Ridgetop & Myhre
- Across intersection from Harrison Medical Center
- Entire lower level available up to 4,500 SF
- View of Olympic Mountains
- Fully sprinklered building
- Potential tenant signage 20+ SF on north & east walls
- Fireproof, concrete-walled, storage room
- Parking at lower level entry
- 750 +/- SF conference room *or* separate suite
- Middle level remains Kitsap Credit Union branch
- \$16.00 triple net lease rate with \$9.00 CAMs

### **Highland Building**

• AREA: Silverdale

• **AVAILABLE:** 4,500 SF useable

• **DIVISIBLE**: Yes

LOCATION: Lower level
 AT-GRADE ACCESS: Yes

• **SPRINKLERED:** Yes

• ANCHOR: Kitsap Credit Union

• VIEW: Yes - Olympics

• NEARBY: Harrison Medical

• **SIGNAGE:** North & East Walls

LEASE RATE: \$16/SFCAM CHARGE: \$9/SF

For additional information, please contact:

Depict Morse

**Daniel Morse** 

dmorse@bradleyscottinc.com

Victor C. Ulsh, CCIM vic@bradleyscottinc.com