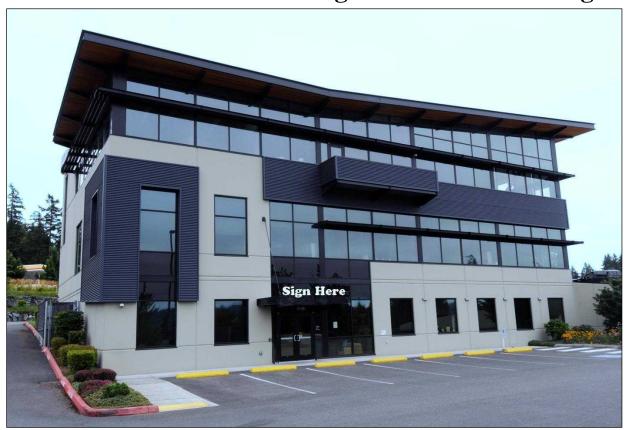

#### **SUBJECT PROPERTY**

- 2041 NW Myhre Road in Silverdale
- SW corner of Ridgetop & Myhre
- Across intersection from Harrison Medical Center
- Entire lower level available up to 4,500 SF
- View of Olympic Mountains
- Fully sprinklered building
- Potential tenant signage 20+ SF on north & east walls
- Fireproof, concrete-walled, storage room
- Parking at lower level entry
- 750 +/- SF conference room *or* separate suite
- Middle level remains Kitsap Credit Union branch
- \$16.00 triple net lease rate with \$9.00 CAMs

### **Highland Building**

• AREA: Silverdale

• **AVAILABLE:** 4,500 SF useable

• **DIVISIBLE**: Yes

LOCATION: Lower level
 AT-GRADE ACCESS: Yes

• **SPRINKLERED:** Yes

• ANCHOR: Kitsap Credit Union

• VIEW: Yes - Olympics