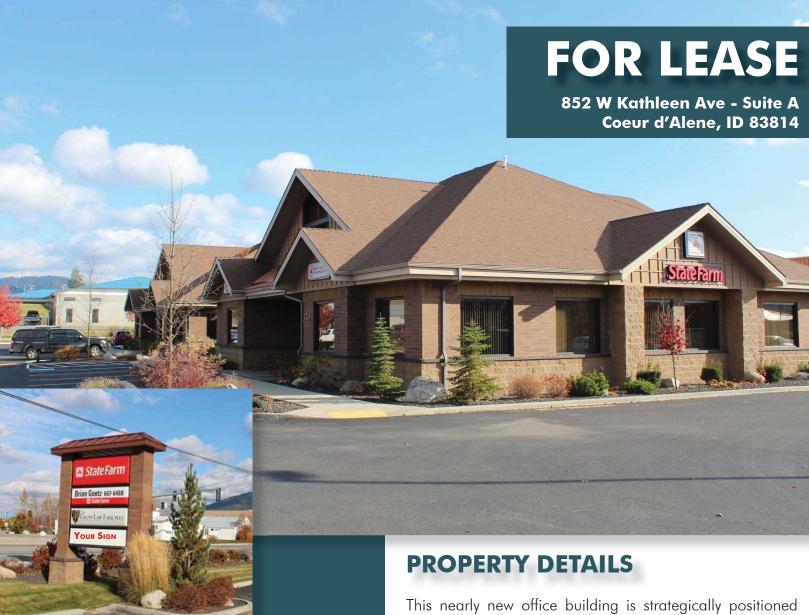

## **SPACE AVAILABLE:** Suite A: ±1,300 SF

This nearly new office building is strategically positioned along the south side of Kathleen Ave in the middle of Coeur d'Alene offering users excellent client coverage for Coeur d'Alene and Hayden.