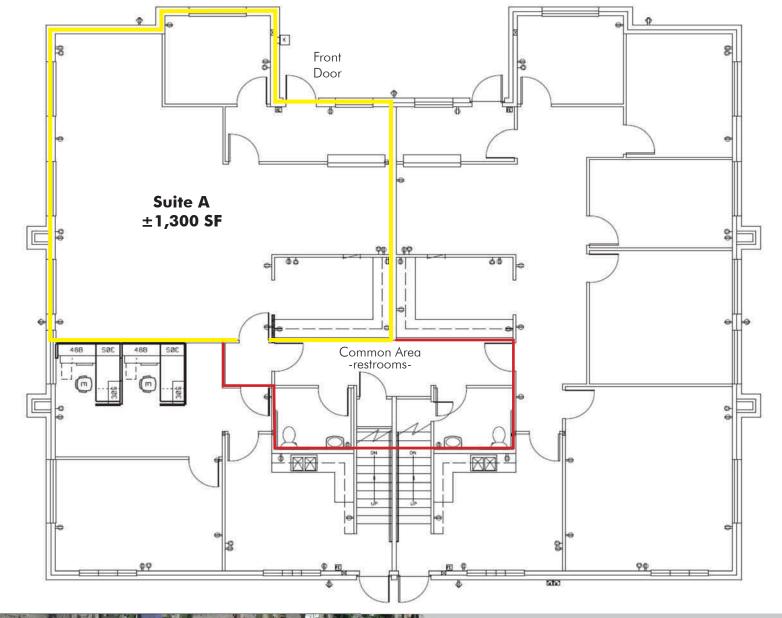

## **SPACE AVAILABLE:** Suite A: ±1,300 SF

This nearly new office building is strategically positioned along the south side of Kathleen Ave in the middle of Coeur d'Alene offering users excellent client coverage for Coeur d'Alene and Hayden.

## FLOOR PLAN & AERIAL

Pat Eberlin 208.215.1375 or pat.eberlin@khco.com

208.770.2590 khco.com