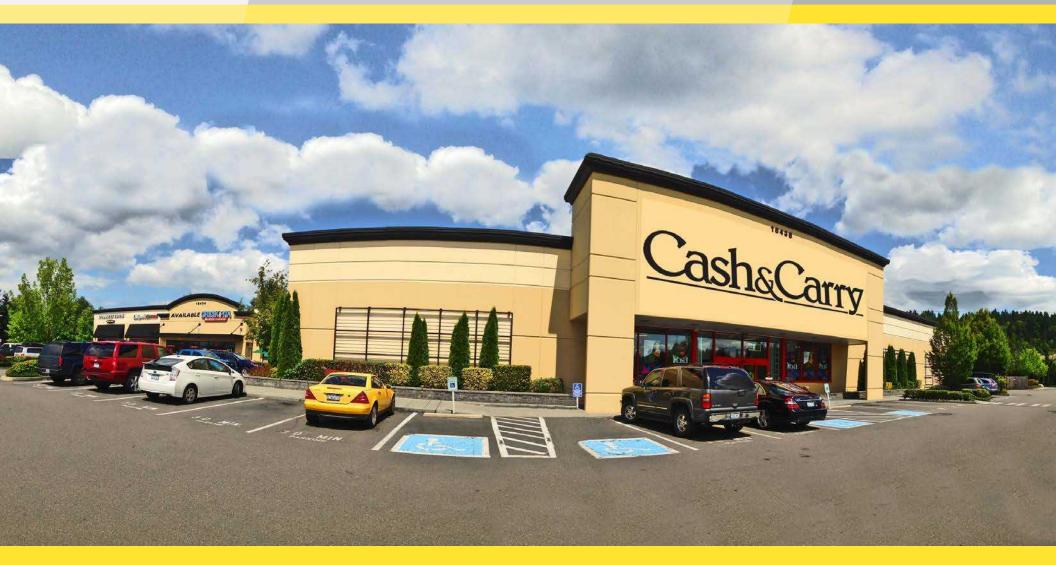

# **NORTH CREEK PLAZA**

18438 120th Avenue NE, Bothell, WA 98011

FOR LEASE

**STEVE ERICKSON** (425) 822-5522 serickson@fwp-inc.com

**RYAN CORNISH** (425) 250-3285 ryan@fwp-inc.com

### NORTH CREEK PLAZA

18438 120th Avenue NE, Bothell, WA 98011

#### **PROPERTY HIGHLIGHTS:**

• Former State Farm: 1,300 SF

Rental Rate: \$30 PSF, NNN

- Excellent Signage
- Abundant Parking
- Join Cash & Carry, Starbucks, Quiznos, Greek Pita, and more. Directly Across from Home Depot and Adjacent to New 24 Hour Fitness
- Freeway Access and Visibility off I-405
  & SR 522