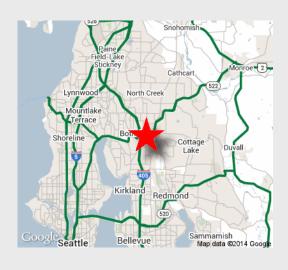

# CENTRALLY LOCATED BETWEEN:

- Woodinville High
- Seattle Times
- AT&T Corporate
- Group Health
- Boeing Offices (220,000 SF)
- University of WA
- Cascadia College

| DEMOGRAPHICS       | Mile 1    | Mile 3    | Mile 5    |
|--------------------|-----------|-----------|-----------|
| Population         | 10,848    | 83,441    | 216,658   |
| Average HH Income  | \$105,040 | \$133,609 | \$136,804 |
| Daytime Population | 8,839     | 40,681    | 82,352    |