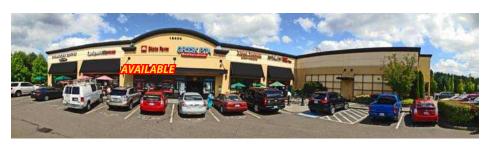

#### **PROPERTY HIGHLIGHTS:**

• Former State Farm: 1,300 SF

Rental Rate: \$30 PSF, NNN

- Excellent Signage
- Abundant Parking
- Join Cash & Carry, Starbucks, Quiznos, Greek Pita, and more. Directly Across from Home Depot and Adjacent to New 24 Hour Fitness
- Freeway Access and Visibility off I-405
  & SR 522