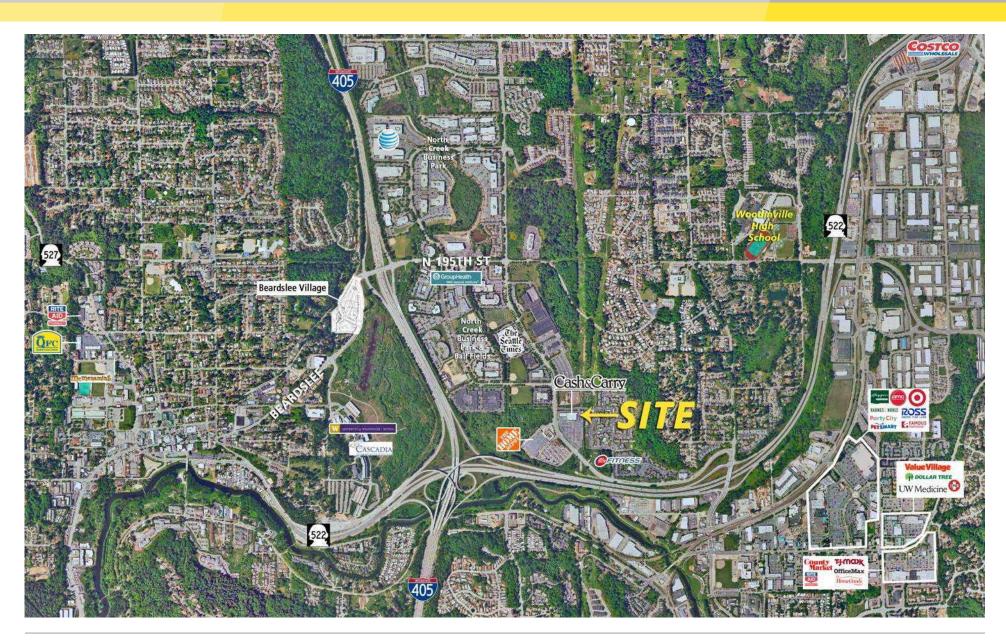

# CENTRALLY LOCATED BETWEEN:

- Woodinville High
- Seattle Times
- AT&T Corporate
- Group Health
- Boeing Offices (220,000 SF)
- University of WA
- Cascadia College

| DEMOGRAPHICS       | Mile 1    | Mile 3    | Mile 5    |
|--------------------|-----------|-----------|-----------|
| Population         | 10,848    | 83,441    | 216,658   |
| Average HH Income  | \$105,040 | \$133,609 | \$136,804 |
| Daytime Population | 8,839     | 40,681    | 82,352    |