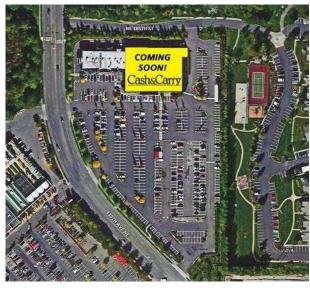

#### **PROPERTY HIGHLIGHTS:**

• Former State Farm: 1,300 SF

Rental Rate: \$30 PSF, NNN

- Excellent Signage
- Abundant Parking
- Join Cash & Carry, Starbucks, Quiznos, Greek Pita, and more. Directly Across from Home Depot and Adjacent to New 24 Hour Fitness
- Freeway Access and Visibility off I-405
  & SR 522