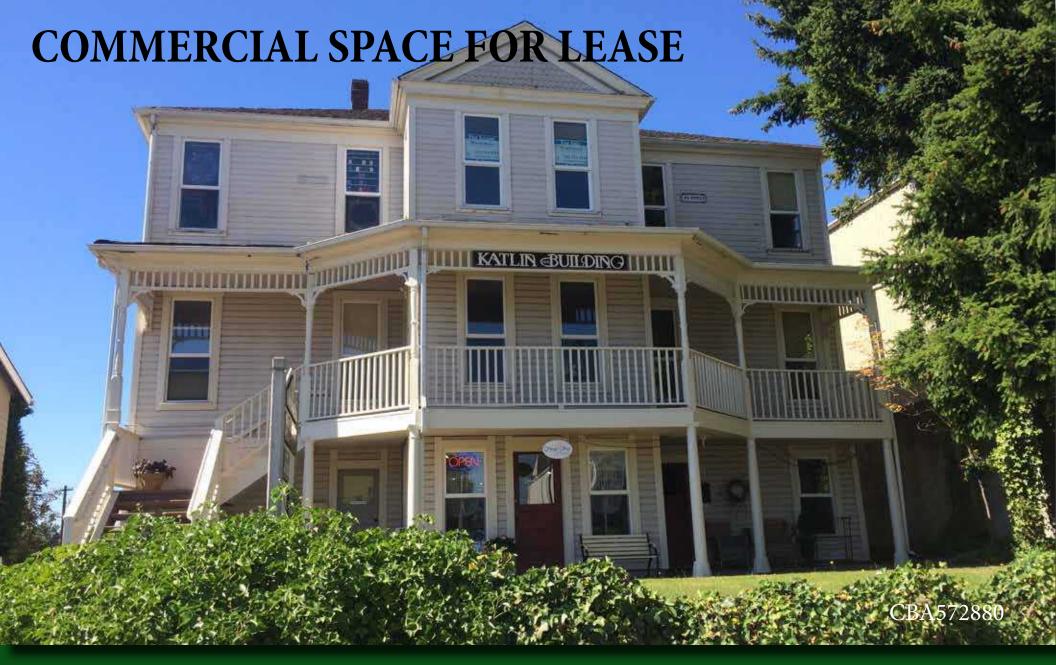

## **SPACE FOR LEASE**

- \*700 SF office/retail Space for Lease
- \*Historic Landmark, Built in 1892
- \*Victorian Mixed Use Building
- \*Located in the heart of Downtown Snohomish
- \*Close to Hwy 9 and Hwy 2
- \*Open Design, high ceilings and beautiful finished floors and woodwork.