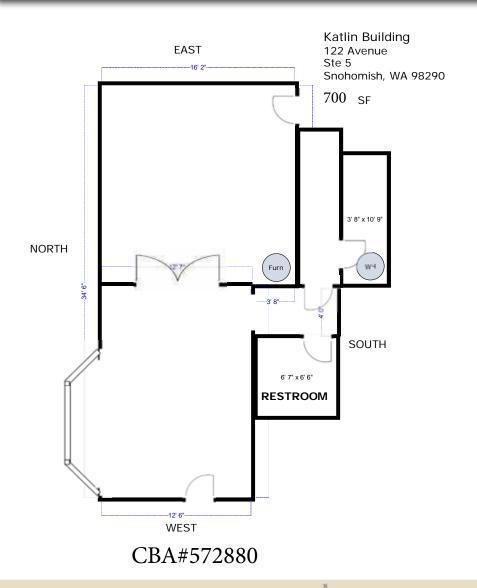

## **SPACE FOR LEASE**

- \*700 SF office/retail Space for Lease
- \*Historic Landmark, Built in 1892
- \*Victorian Mixed Use Building
- \*Located in the heart of Downtown Snohomish
- \*Close to Hwy 9 and Hwy 2
- \*Open Design, high ceilings and beautiful finished floors and woodwork.

### LEASE INFO:

Available office space:

700 SF

Base Rent:

\$ 11.40 SF/YR

NNN Expense

\$4.04 SF/YR

Total Rent:

\$901 per/mo

workmanres.com